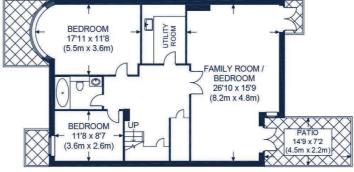

### Approximate Gross Internal Area

(Excluding reduced headroom / eaves)

Lower Ground floor = 1024 SQ. FT. (95.1 SQ. M.)

Ground floor = 1142 SQ. FT. (106.1 SQ. M.)

First floor = 757 SQ. FT. (70.3 SQ. M.)

Second floor = 315 SQ. FT. (29.3 SQ. M.)

LOWER GROUND FLOOR