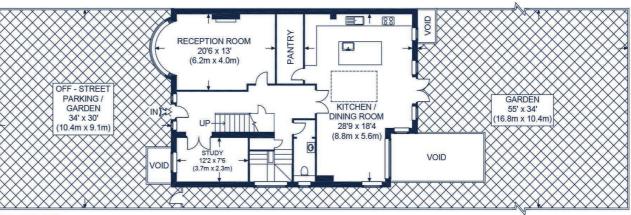

### Approximate Gross Internal Area

(Excluding reduced headroom / eaves)

Lower Ground floor = 1024 SQ. FT. (95.1 SQ. M.)

Ground floor = 1142 SQ. FT. (106.1 SQ. M.)

First floor = 757 SQ. FT. (70.3 SQ. M.)

Second floor = 315 SQ. FT. (29.3 SQ. M.)

Total = 3238 SQ. FT. (300.8 SQ. M.)

Reduced Height Area = 30 SQ. FT. (2.8 SQ. M.)

**GROUND FLOOR** 

This plan is for layout guidance only. Not drawn to scale unless stated. Windows & door openings are approximate. Whilst every care is taken in the preparation of this plan, please check all dimensions, shapes & compass bearings before making any decisions reliant upon them. Please be advised that Hamptons International / our agents have not seen or reviewed any building regulations or planning permission in relation to works carried out to the property.