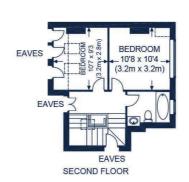

### Approximate Gross Internal Area

(Excluding reduced headroom / eaves)

Lower Ground floor = 1024 SQ. FT. (95.1 SQ. M.)

Ground floor = 1142 SQ. FT. (106.1 SQ. M.)

First floor = 757 SQ. FT. (70.3 SQ. M.)

Second floor = 315 SQ. FT. (29.3 SQ. M.)

Total = 3238 SQ. FT. (300.8 SQ. M.)

Reduced Height Area = 30 SQ. FT. (2.8 SQ. M.)

**GROUND FLOOR** 

This plan is for layout guidance only. Not drawn to scale unless stated. Windows & door openings are approximate. Whilst every care is taken in the preparation of this plan, please check all dimensions, shapes & compass bearings before making any decisions reliant upon them. Please be advised that Hamptons International / our agents have not seen or reviewed any building regulations or planning permission in relation to works carried out to the property.