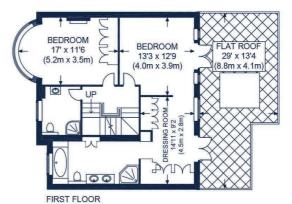

### Approximate Gross Internal Area

(Excluding reduced headroom / eaves)

Lower Ground floor = 1024 SQ. FT. (95.1 SQ. M.)

Ground floor = 1142 SQ. FT. (106.1 SQ. M.)

First floor = 757 SQ. FT. (70.3 SQ. M.)

Second floor = 315 SQ. FT. (29.3 SQ. M.)

Total = 3238 SQ. FT. (300.8 SQ. M.)

Reduced Height Area = 30 SQ. FT. (2.8 SQ. M.)

**GROUND FLOOR** 

This plan is for layout guidance only. Not drawn to scale unless stated. Windows & door openings are approximate. Whilst every care is taken in the preparation of this plan, please check all dimensions, shapes & compass bearings before making any decisions reliant upon them. Please be advised that Hamptons International / our agents have not seen or reviewed any building regulations or planning permission in relation to works carried out to the property.