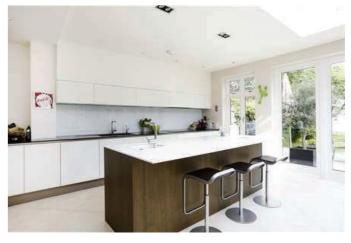

### **Features**

6 bedrooms, 4 bathrooms, 2 reception rooms, Kitchen/dining room, Study, Utility room, Cloakroom, Garden, Off-street parking, Council Tax Band G

### **The Property**

The accommodation is finished to the highest of standards throughout and is split over four floors offering fantastic living and entertaining space. The ground floor comprises a beautiful reception room with wooden floors, a large open-plan kitchen/dining room with doors leading to the rear garden, study and cloakroom. Upstairs there is a spacious principle suite with dressing area and large en-suite bathroom, three further double bedrooms and a family bathroom. On the lower ground floor there is an additional reception room, two further bedrooms, bathroom and utility room. The property further benefits from off street parking.