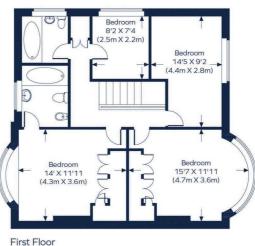

## LAUDERDALE DRIVE

Approximate Gross Internal Area Total = 1668 sq. ft. (155.0 sq. m.)

This plan is for layout guidance only. Not drawn to scale unless stated. Windows and door openings are approximate. Whilst every care is taken in the preparation of this plan, please check all dimensions, shapes and compass bearings before making any decisions reliant upon them. ID 863885