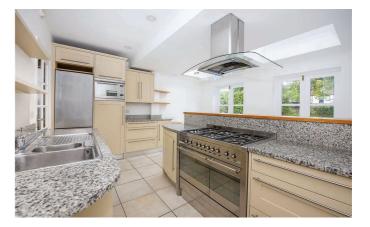

## **The Property**

An immaculate four bedroom semi-detached family home with off street parking located in a desirable location in Petersham, close to both The German School and Richmond Park. The property comprises a front dining room with wooden floors and smaller reception/study, to the rear of the property there is a large reception room, a modern eat in kitchen with granite work services both with doors leading to the garden. Upstairs there are three double bedrooms one with en - suite, a single bedroom and a modern family bathroom.