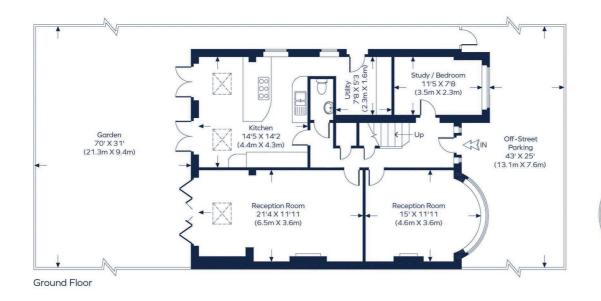

## LAUDERDALE DRIVE

Approximate Gross Internal Area Total = 1668 sq. ft. (155.0 sq. m.)

This plan is for layout guidance only. Not drawn to scale unless stated. Windows and door openings are approximate. Whilst every care is taken in the preparation of this plan, please check all dimensions, shapes and compass bearings before making any decisions reliant upon them. ID 863885