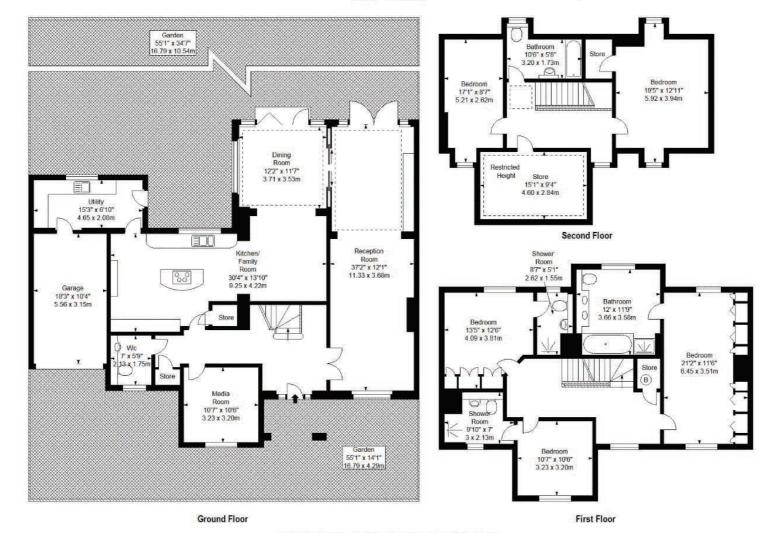

#### **The Property**

The accommodation extends to over 3,300 sa.ft and offers fantastic living and entertaining space. The ground floor comprises a spacious L-shaped kitchen/dining room leading out onto the private garden, reception room, second reception room/media room, utility room and a cloakroom. The first floor comprises the principle bedroom with en-suite bathroom room featuring a bath and separate shower and two further double bedrooms that both benefit from en-suite shower rooms. The second floor comprises two double bedrooms and a family bathroom. The property further benefits from an attached garage and off-street parking spaces.

#### Chalmers Way, TW1

Approx. Gross Internal Area \* 3452 Ft <sup>2</sup> - 320.69 M <sup>2</sup> (Including Restricted Height & Garage)

Every attempt has been made to ensure the accuracy of this floor plan however. measurements are approximate and for illustration purposes only.

Measured in accordance with the RICS code of measuring practice. Not to scale

inside Photography Ltd.

Tel 07880 620 122, 0207 263 2188

www.binteriors.co.uk