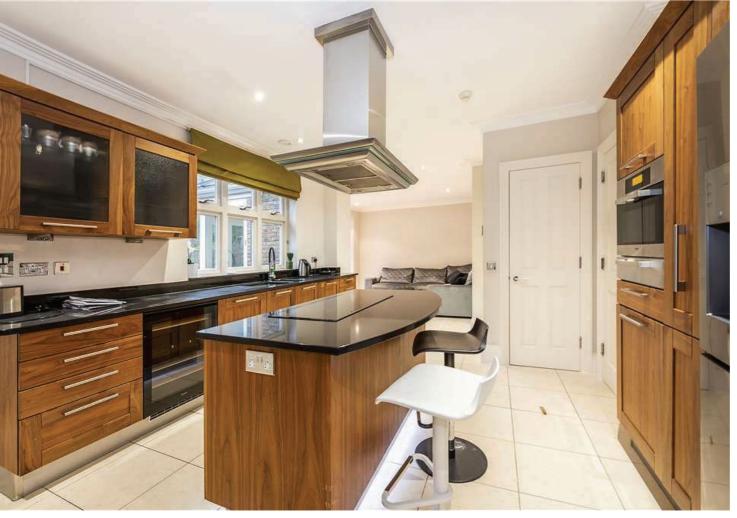

#### **The Property**

The accommodation extends to over 3,300 sa.ft and offers fantastic living and entertaining space. The ground floor comprises a spacious L-shaped kitchen/dining room leading out onto the private garden, reception room, second reception room/media room, utility room and a cloakroom. The first floor comprises the principle bedroom with en-suite bathroom room featuring a bath and separate shower and two further double bedrooms that both benefit from en-suite shower rooms. The second floor comprises two double bedrooms and a family bathroom. The property further benefits from an attached garage and off-street parking spaces.