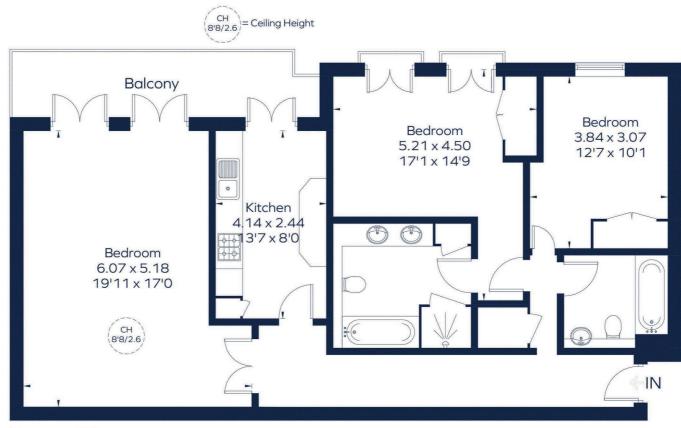

## **DARLING HOUSE**

Approximate Gross Internal Area = 1032 sq. ft. (95.9 sq. m.)

## Second Floor

This plan is for layout guidance only. Not drawn to scale unless stated. Windows and door openings are approximate. Whilst every care is taken in the preparation of this plan, please check all dimensions, shapes and compass bearings before making any decisions reliant upon them. ID 1084529