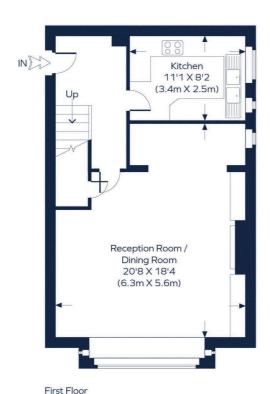

#### **CLARENCE STREET**

Approximate Gross Internal Area
First Floor = 558 sq. ft. (51.8 sq. m.)
Second Floor = 560 sq. ft. (52.1 sq. m.)
Total = 1118 sq. ft. (103.9 sq. m.)

Second Floor

This plan is for layout guidance only. Not drawn to scale unless stated. Windows and door openings are approximate. Whilst every care is taken in the preparation of this plan, please check all dimensions, shapes and compass bearings before making any decisions reliant upon them. ID 863885