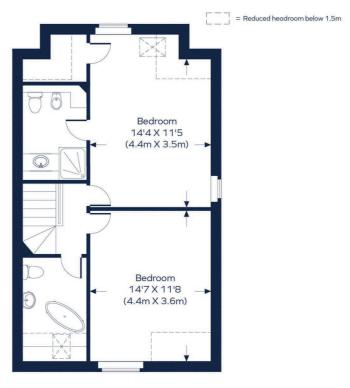

#### **CLARENCE STREET**

Approximate Gross Internal Area
First Floor = 558 sq. ft. (51.8 sq. m.)
Second Floor = 560 sq. ft. (52.1 sq. m.)
Total = 1118 sq. ft. (103.9 sq. m.)

Second Floor

This plan is for layout guidance only. Not drawn to scale unless stated. Windows and door openings are approximate. Whilst every care is taken in the preparation of this plan, please check all dimensions, shapes and compass bearings before making any decisions reliant upon them. ID 863885

#### **The Property**

The accommodation comprises a reception room with space to dine, separate kitchen, principle bedroom with an en-suite shower room, a further second bedroom and a family bathroom. The property further benefits from access to off-street parking. The property is located moments from Richmond train station and the town centre.

#### **Features**

- 2 bedrooms, - 2 bathrooms, - Reception room, - Separate kitchen, - Off-street parking, - Council Tax Band E, - Video tour available