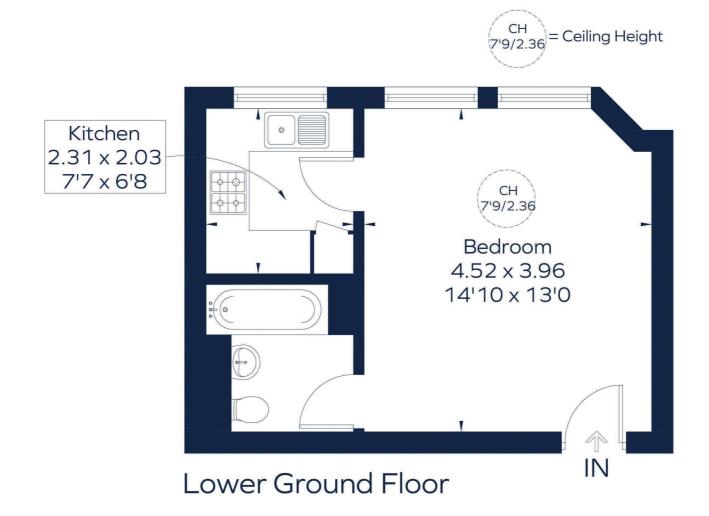

Approximate Gross Internal Area) = 298 sq. ft. (27.7 sq. m.)

This plan is for layout guidance only. Not drawn to scale unless stated. Windows and door openings are approximate. Whilst every care is taken in the preparation of this plan, please check all dimensions, shapes and composs bearings before making any decisions reliant upon them. ID 1188870