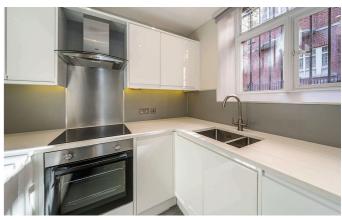

### Features

- Basement flat, - Integrated Kitchen, - Modern Bathroom, - Excellent Security, - Furnished, - Utility Bills included(Electric and water)

Council Tax

Council Tax Band E

Hamptons
50 Belgrave Road
London, SW1V 1RQ
020 7834 7316
pimlettingsoffice@hamptons.co.uk
www.hamptons.co.uk

### **The Property**

A 1 bedroom apartment in this attractive mansion block moments from Vincent Square. The apartment is fully furnished and all bills(Electric and Water) are included in the rent. The apartment benefits from a modern fully integrated kitchen (no dishwasher) and a well designed bathroom with shower. Note: Picture advertised aren't same as the current property. Please speak with agent.