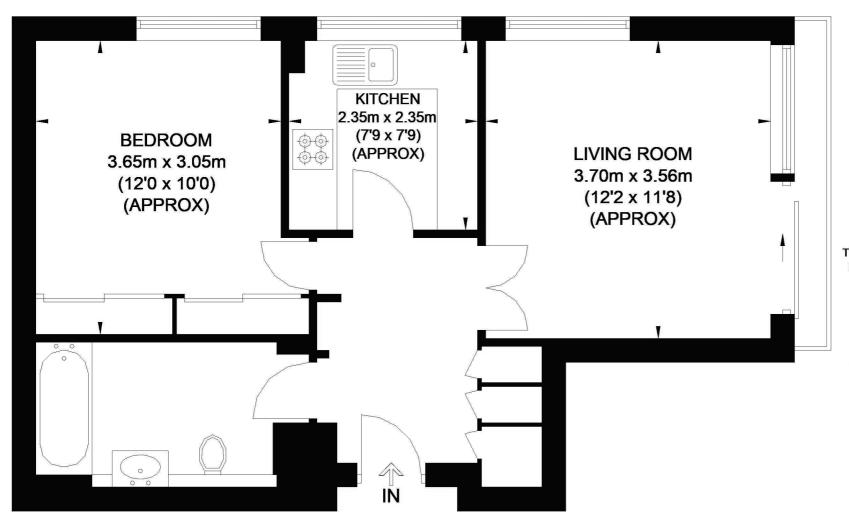

## **LUKE HOUSE**

THIS PLAN HAS BEEN DRAWN FROM SUPPLIED PLANS, STRICTLY FOR USE AS A GUIDE ONLY

APPROXIMATE GROSS INTERNAL AREA TOTAL = 487 SQ. FT. (45.24 SQ. M.)

This plan is for layout guidance only. Not drawn to scale unless stated. Windows and door openings are approximate. Whilst every care is taken in the preparation of this plan, please check all dimensions, shapes and compass bearings before making any decisions reliant upon them. Please be advised that Countrywide / our agents have not seen or reviewed any building regulations or planning permission

## **SIXTH FLOOR**