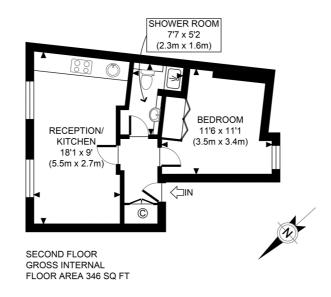

#### APPROX. GROSS INTERNAL FLOOR AREA 346 SQ FT / 32 SQM

Disclaimer: Floor plan measurements are approximate and are for illustrative purposes only.

While we do not doubt the floor plan accuracy and completeness, you or your advisors should conduct a careful, independent investigation of the property in respect of monetary valuation

|      | Berwick St, W1 |
|------|----------------|
| date | 20/04/21       |
|      | photoplan 🏭    |