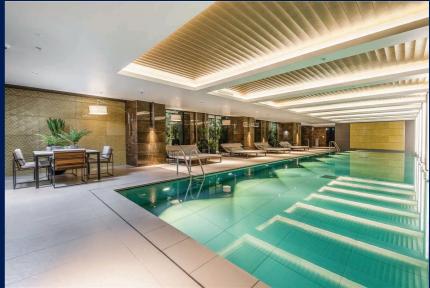

#### **Features**

- Two double bedrooms, Two bathrooms,
- 24 hour concierge, Outstanding resident facilities, Swimming pool / sauna / steam room, Residents Gym, Residents cinema,
- Communal meeting rooms, -Kitchen/dining room available for private use

### **The Property**

New development with the highest level and standard of communal facilities in the area including a swimming pool, sauna, steam room, gym, meeting rooms, kitchen/dining room and cinema for residents use. Two double bedroom apartment is available with over 840 sq ft of internal space and has a rear facing balcony, with a 24 hour concierge team in the development as well as lift access.