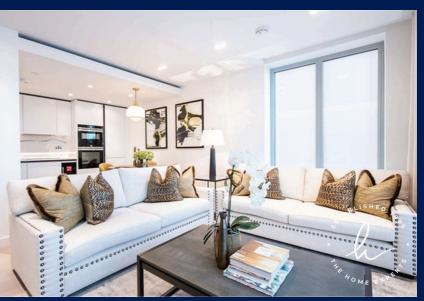

# THE PARTICULARS

**Garrett Mansions Paddington W2** 

£1,760 Per Week Furnished

2 Bedrooms

2 Bathrooms

□ 1 Reception

### **The Property**

New development with the highest level and standard of communal facilities in the area including a swimming pool, sauna, steam room, gym, meeting rooms, kitchen/dining room and cinema for residents use. Two double bedroom apartment is available with over 840 sq ft of internal space and has a rear facing balcony, with a 24 hour concierge team in the development as well as lift access.