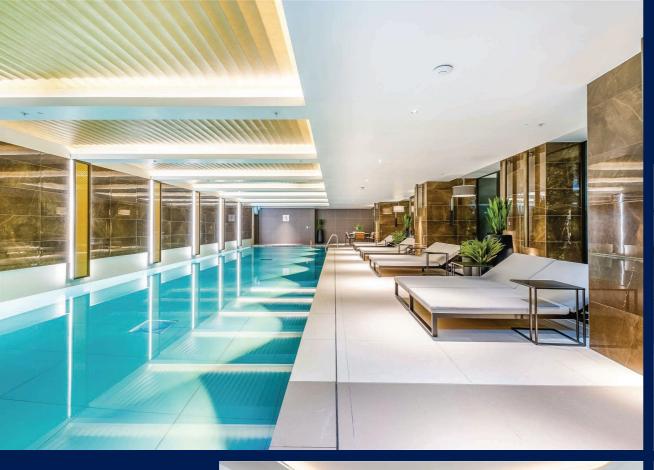

#### **Features**

- Two double bedrooms, Two bathrooms,
- 24 hour concierge, Outstanding resident facilities, Swimming pool / sauna / steam room, Residents Gym, Residents cinema,
- Communal meeting rooms, -Kitchen/dining room available for private use

### **The Property**

New development with the highest level and standard of communal facilities in the area including a swimming pool, sauna, steam room, gym, meeting rooms, kitchen/dining room and cinema for residents use. Two double bedroom apartment is available with over 840 sq ft of internal space and has a rear facing balcony, with a 24 hour concierge team in the development as well as lift access.