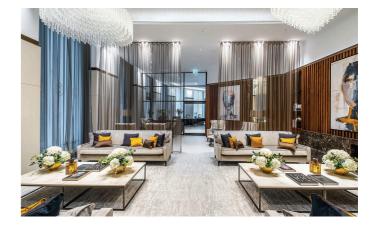

#### **Features**

- Two double bedrooms, Two bathrooms,
- 24 hour concierge, Outstanding resident facilities, Swimming pool / sauna / steam room, Residents Gym, Residents cinema,
- Communal meeting rooms, -Kitchen/dining room available for private use

### **The Property**

New development with the highest level and standard of communal facilities in the area including a swimming pool, sauna, steam room, gym, meeting rooms, kitchen/dining room and cinema for residents use. Two double bedroom apartment is available with over 840 sq ft of internal space and has a rear facing balcony, with a 24 hour concierge team in the development as well as lift access.