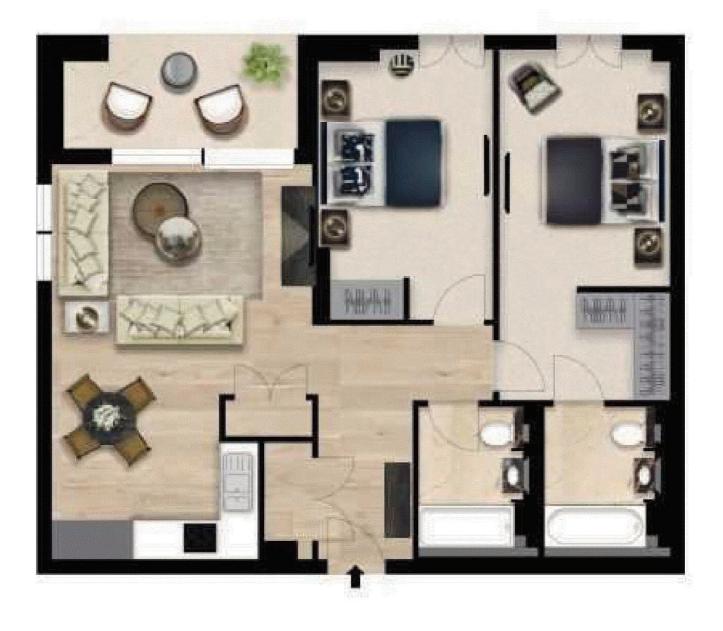

# THE PARTICULARS

**Garrett Mansions Paddington W2** 

£1,760 Per Week Furnished

2 Bedrooms

2 Bathrooms

□ 1 Reception

### **The Property**

New development with the highest level and standard of communal facilities in the area including a swimming pool, sauna, steam room, gym, meeting rooms, kitchen/dining room and cinema for residents use. Two double bedroom apartment is available with over 840 sq ft of internal space and has a rear facing balcony, with a 24 hour concierge team in the development as well as lift access.