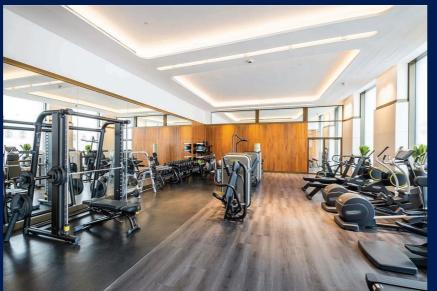

#### **Features**

- Two double bedrooms, Two bathrooms,
- 24 hour concierge, Outstanding resident facilities, Swimming pool / sauna / steam room, Residents Gym, Residents cinema,
- Communal meeting rooms, -Kitchen/dining room available for private use

### **The Property**

New development with the highest level and standard of communal facilities in the area including a swimming pool, sauna, steam room, gym, meeting rooms, kitchen/dining room and cinema for residents use. Two double bedroom apartment is available with over 840 sq ft of internal space and has a rear facing balcony, with a 24 hour concierge team in the development as well as lift access.