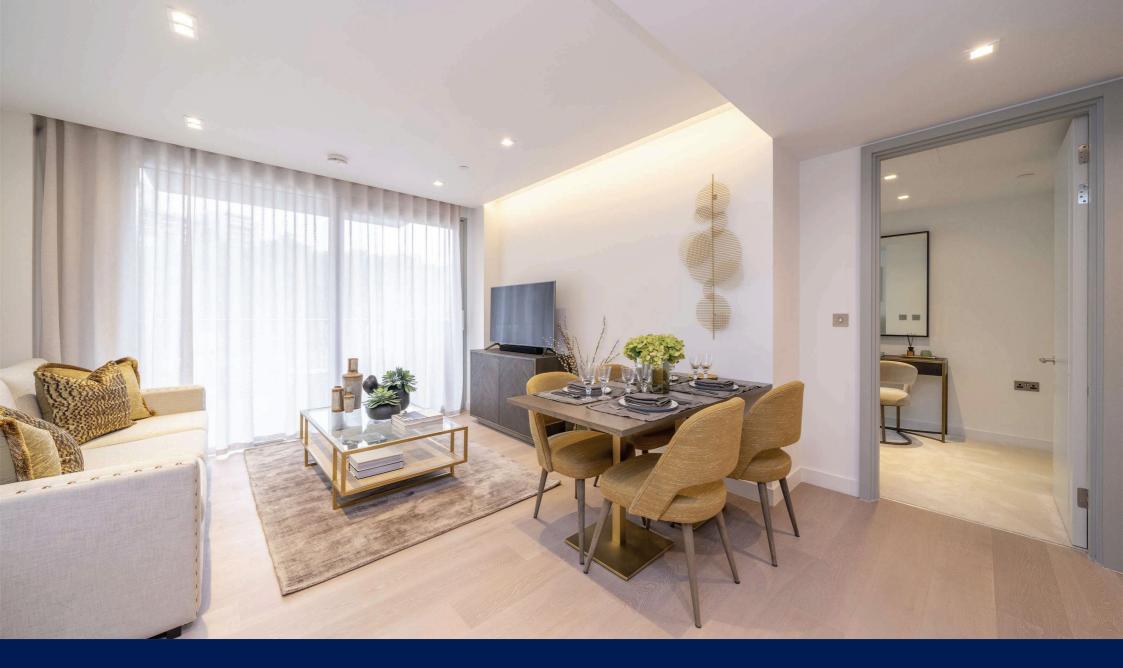

# ONE BEDROOM APARTMENT WITH OUTSTANDING RESIDENT FACILITIES.

### The Property

A stunning one bedroom apartment to let. Situated on the 1st floor of a popular development and offering almost 600 square feet of lateral living space.

Accommodation comprises an open plan kitchen and reception room with access to a private balcony, principle bedroom with fitted wardrobes and separate bathroom. Finished with neutral décor and a mix of new neutral carpets and hard wood floors. Benefits of the development include 24 hour concierge, residents lounges, a residents cinema, a residents gym and swimming pool. Located close to the transport links and local amenities of both Paddington and Edgware Road. Offered Unfurnished and available now.