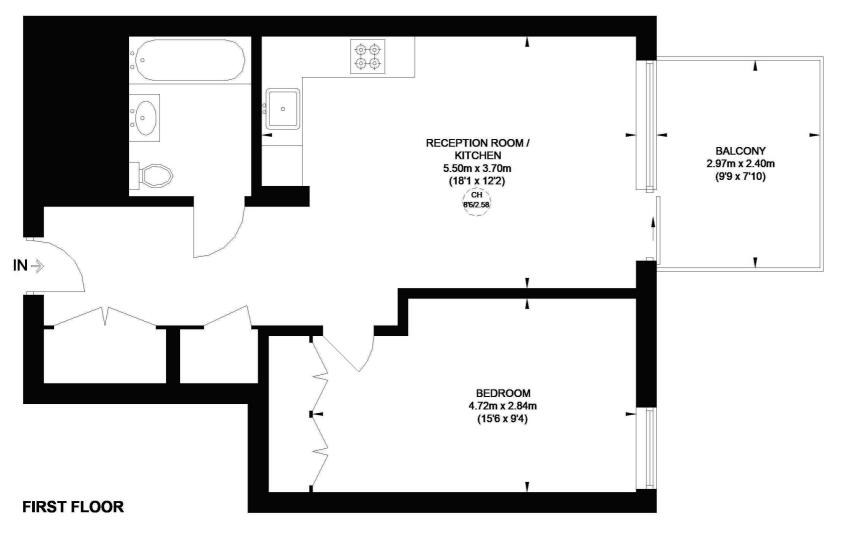

### **GARRETT MANSIONS**

APPROXIMATE GROSS INTERNAL AREA FIRST FLOOR = 540 SQ. FT. (50.2 SQ. M.)

This plan is for layout guidance only. Not drawn to scale unless stated. Windows and door openings are approximate. Whilst every care is taken in the preparation of this plan, please check all dimensions, shapes and compass bearings before making any decisions reliant upon them. Please be advised that Countrywide / our agents have not seen or reviewed any building regulations or planning permission in relation to works carried out to the property (IDSB3871)