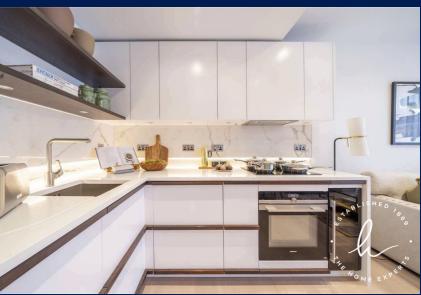

### The Property

A stunning one bedroom apartment to let. Situated on the 1st floor of a popular development and offering almost 600 square feet of lateral living space.

Accommodation comprises an open plan kitchen and reception room with access to a private balcony, principle bedroom with fitted wardrobes and separate bathroom. Finished with neutral décor and a mix of new neutral carpets and hard wood floors. Benefits of the development include 24 hour concierge, residents lounges, a residents cinema, a residents gym and swimming pool. Located close to the transport links and local amenities of both Paddington and Edgware Road. Offered Unfurnished and available now.