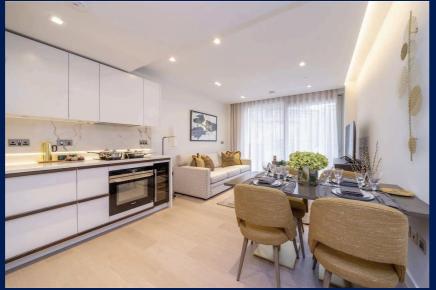

### The Property

A stunning one bedroom apartment to let. Situated on the 1st floor of a popular development and offering almost 600 square feet of lateral living space.

Accommodation comprises an open plan kitchen and reception room with access to a private balcony, principle bedroom with fitted wardrobes and separate bathroom. Finished with neutral décor and a mix of new neutral carpets and hard wood floors. Benefits of the development include 24 hour concierge, residents lounges, a residents cinema, a residents gym and swimming pool. Located close to the transport links and local amenities of both Paddington and Edgware Road. Offered Unfurnished and available now.