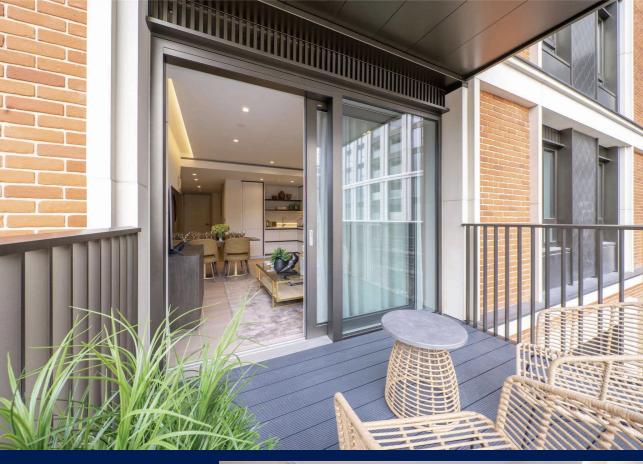

### The Property

A stunning one bedroom apartment to let. Situated on the 1st floor of a popular development and offering almost 600 square feet of lateral living space.

Accommodation comprises an open plan kitchen and reception room with access to a private balcony, principle bedroom with fitted wardrobes and separate bathroom. Finished with neutral décor and a mix of new neutral carpets and hard wood floors. Benefits of the development include 24 hour concierge, residents lounges, a residents cinema, a residents gym and swimming pool. Located close to the transport links and local amenities of both Paddington and Edgware Road. Offered Unfurnished and available now.