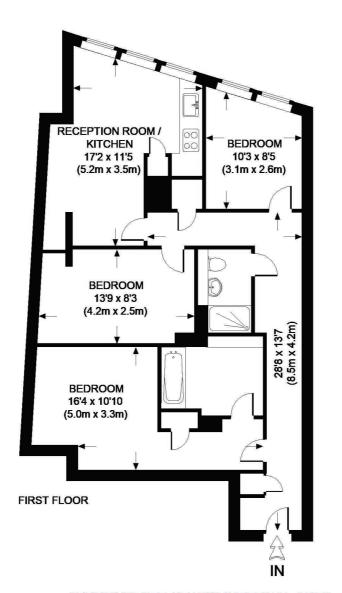

### APPROXIMATE GROSS INTERNAL AREA = 802 SQ.FT. (75 SQ. M.)

This plan is for layout guidance only. Not drawn to scale unless stated. Windows & door openings are approximate. Whilst every care is taken in the preparation of this plan, please check all dimensions, shapes & compass bearings before making any decisions reliant upon it.