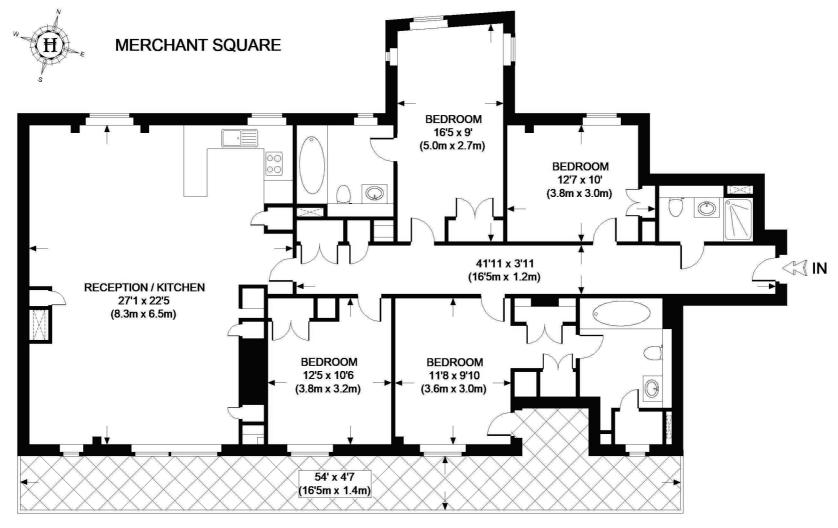

FOURTEETH FLOOR

### APPROXIMATE GROSS INTERNAL AREA = 1582 SQ.FT. (147 SQ. M.)

This plan is for layout guidance only. Not drawn to scale unless stated. Windows & door openings are approximate. Whilst every care is taken in the preparation of this plan, please check all dimensions, shapes & compass bearings before making any decisions reliant upon it.