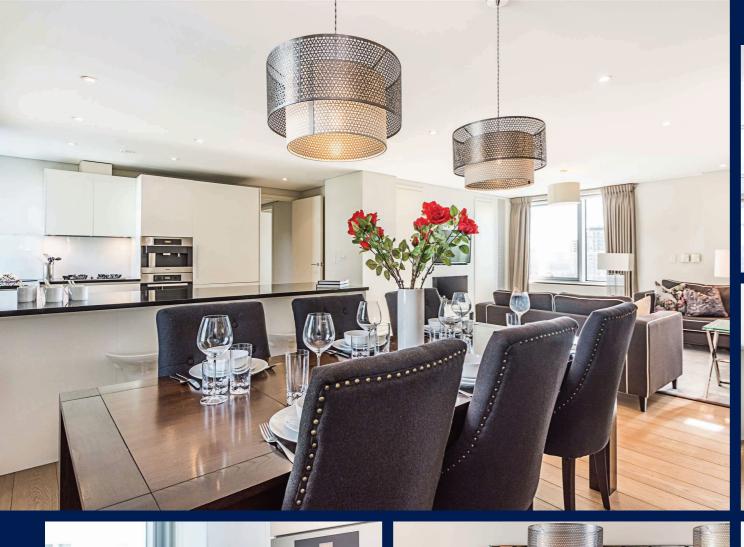

## FOUR DOUBLE BEDROOM APARTMENT WITH 14TH FLOOR BALCONY AND VIEW

### **The Property**

Well presented 14th floor four double bedroom apartment with an impressive south facing view over London from the balcony, and offering over 1500 sq ft of lateral space. This modern development offers an experienced concierge and on-site building management, as well as secure underground parking with lift access. There is also flexibility with furnishings to suit, subject to an offer.