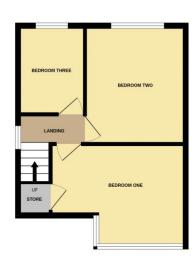

**Bathroom** 5' 10" x 5' 11" (1.78m x 1.80m)

Landing

**Bedroom One** 9' 5" x 13' 5" (2.87m x 4.09m)

**Bedroom Two** 11' 6" x 10' 4" (3.50m x 3.15m)

**Bedroom Three** 8' 10" x 6' 1" (2.69m x 1.85m)

**TENURE: Freehold.** References to the Tenure of this property are based upon information supplied by the seller. The Agents has not had sight of the Title documents. A buyer is advised to obtain verification from their Solicitor.

Whits every attempt has been made to ensure the accuracy of the floogian contained here, measurements of doors, windows, rooms and any other items are approximate and no responsibility is taken for any error, critissian or mis-statement. This plan is for illustrative purposes only and should be used as such by any prospective purchaser. The services, systems and appliances shown have not been tested and no guarantee as to their operatively or efficiency can be given.