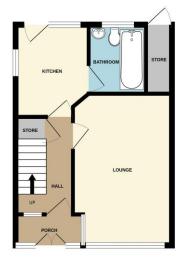

Call now to secure your early viewing!

**Tenure: Freehold** 

**EPC: TBC** 

**Council Tax Band: B** 

**Porch** 

**Entrance Hall** 9' 5" x 5' 11" (2.87m x 1.80m)

**Lounge** 14' 8" x 10' 1" (4.47m x 3.07m)

**Kitchen** 8' 11" x 7' 5" (2.72m x 2.26m)

**Bathroom** 5' 10" x 5' 11" (1.78m x 1.80m)

Landing

**Bedroom One** 9' 5" x 13' 5" (2.87m x 4.09m)

**Bedroom Two** 11' 6" x 10' 4" (3.50m x 3.15m)

**Bedroom Three** 8' 10" x 6' 1" (2.69m x 1.85m)

**TENURE: Freehold.** References to the Tenure of this property are based upon information supplied by the seller. The Agents has not had sight of the Title documents. A buyer is advised to obtain verification from their Solicitor.

Whits every attempt has been made to ensure the accuracy of the floogian contained here, measurements of doors, windows, rooms and any other items are approximate and no responsibility is taken for any error, critissian or mis-statement. This plan is for illustrative purposes only and should be used as such by any prospective purchaser. The services, systems and appliances shown have not been tested and no guarantee as to their operatively or efficiency can be given.