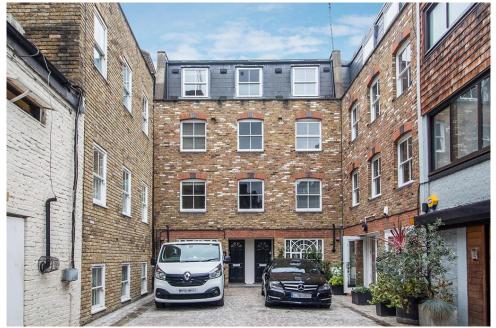

## FITZROY MEWS, W1T 6DE

£1,700,000

Making up part of this charming, predominantly residential, cobbled mews, moments from Fitzroy Square and only a few minutes' walk from Regent's Park is this 4 storey townhouse. This family home is situated at the end of the cul de sac and enjoys an open, southerly aspect down the mews. A spacious kitchen and a utility room feature to the entire ground floor, the reception room is on the first floor and bedrooms and bathrooms are arranged on the upper two floors. Although offered in good decorative order there is scope for some updating which, once carried out, will provide a bespoke home of a standard in keeping with such a prestigious location.

- FREEHOLD
- COBBLED MEWS
- FOUR FLOORS
- FOUR BEDROOMS
- BATHROOM
- TWO EN-SUITE SHOWER ROOMS
- UTILITY ROOM

- Council Tax: £2,706 (Band G)

Approx. Sq Ft: 1,283 sq ft

- Rental Estimate: £ TBC