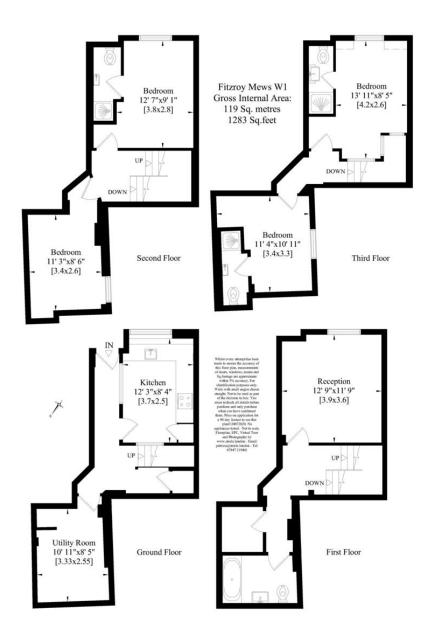

## FITZROY MEWS, W1T 6DE

£1,700,000

Making up part of this charming, predominantly residential, cobbled mews, moments from Fitzroy Square and only a few minutes' walk from Regent's Park is this 4 storey townhouse. This family home is situated at the end of the cul de sac and enjoys an open, southerly aspect down the mews. A spacious kitchen and a utility room feature to the entire ground floor, the reception room is on the first floor and bedrooms and bathrooms are arranged on the upper two floors. Although offered in good decorative order there is scope for some updating which, once carried out, will provide a bespoke home of a standard in keeping with such a prestigious location.

- FREEHOLD
- COBBLED MEWS
- FOUR FLOORS
- FOUR BEDROOMS
- BATHROOM
- TWO EN-SUITE SHOWER ROOMS
- UTILITY ROOM

- Council Tax: £2,706 (Band G)

Approx. Sq Ft: 1,283 sq ft

- Rental Estimate: £ TBC