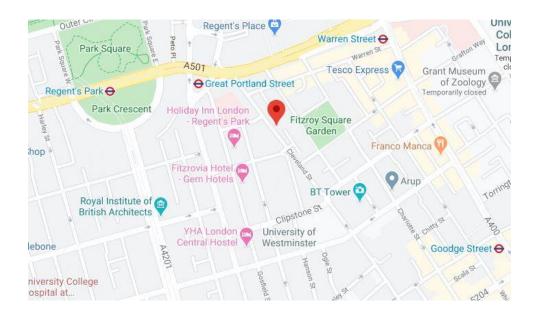

## FITZROY MEWS, W1T 6DE

£1,700,000

Making up part of this charming, predominantly residential, cobbled mews, moments from Fitzroy Square and only a few minutes' walk from Regent's Park is this 4 storey townhouse. This family home is situated at the end of the cul de sac and enjoys an open, southerly aspect down the mews. A spacious kitchen and a utility room feature to the entire ground floor, the reception room is on the first floor and bedrooms and bathrooms are arranged on the upper two floors. Although offered in good decorative order there is scope for some updating which, once carried out, will provide a bespoke home of a standard in keeping with such a prestigious location.

#### TRANSPORT LINKS

Great Portland Street (Circle, Hammersmith, Metropolitan) is approx. 0.2 miles away. Warren Street station (Northern, Victoria) is approximately 0.3 miles away. Regents Street station (Bakerloo Line) is approximately 0.3 miles away.