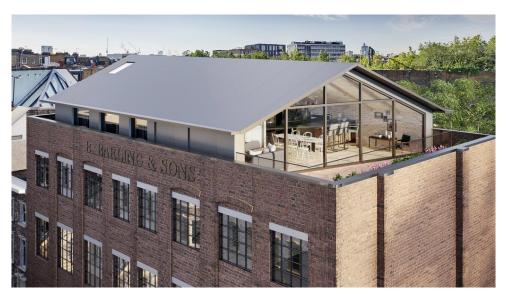

# JEFFREY'S PLACE, NW1 9PP

£600,000

A fantastic opportunity to develop a rooftop space set atop a converted pipe factory, built circa 1915, and currently providing 8 exclusive loft style apartment on 3 floors. Planning permission has been obtained, including a Section 106 agreement, for a single-storey penthouse apartment of circa 1291 sq ft (120 sq. metres), with additional outside space, and will afford stunning viewings over London. Jeffrey's Place is a quiet cobbled street ideally positioned for all modes of public transport and the many fashionable shops, boutiques, markets and eateries of both Camden and Primrose Hill. The exciting shops, restaurants and bars at Granary Square and Coal Drops Yard, at Kings Cross, are also nearby, and may be cycled, jogged or strolled to via the nearby Regent's Canal towpath. The tranquil, green spaces of Primrose Hill and Regent's Park provide a wonderful contrast to the buzz and dynamism of neighbouring Camden Town.

### Photos are CGI for illustration purposes only and is not as existing

- FANTASTIC DEVELOPMENT OPPORTUNITY
- PLANNING PERMISSION OBTAINED
- APPROX. 1291 SQ FT OF ROOFSPACE
- QUIET, COBBLED STREET

Leasehold (New 250 Year Lease)

Service Charge: £1,900 p/a

- Ground Rent: Peppercorn

- Council Tax: £ TBC

Approx. 1,291 sq ft

Rental Estimate: £ TBC

Photos are CGI for illustration purposes only and is not as existing

Plans represent those submitted for planning. Exact measurements not taken.