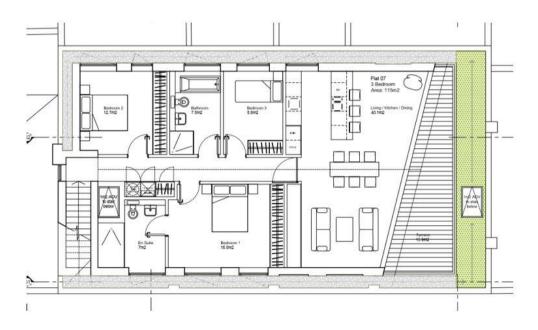

# JEFFREY'S PLACE, NW1 9PP

£600,000

A fantastic opportunity to develop a rooftop space set atop a converted pipe factory, built circa 1915, and currently providing 8 exclusive loft style apartment on 3 floors. Planning permission has been obtained, including a Section 106 agreement, for a single-storey penthouse apartment of circa 1291 sq ft (120 sq. metres), with additional outside space, and will afford stunning viewings over London. Jeffrey's Place is a quiet cobbled street ideally positioned for all modes of public transport and the many fashionable shops, boutiques, markets and eateries of both Camden and Primrose Hill. The exciting shops, restaurants and bars at Granary Square and Coal Drops Yard, at Kings Cross, are also nearby, and may be cycled, jogged or strolled to via the nearby Regent's Canal towpath. The tranquil, green spaces of Primrose Hill and Regent's Park provide a wonderful contrast to the buzz and dynamism of neighbouring Camden Town.

Service Charge: £1,900 p/a

- Ground Rent: Peppercorn

- Council Tax: £ TBC

Approx. 1,291 sq ft

Rental Estimate: £ TBC

Photos are CGI for illustration purposes only and is not as existing

Plans represent those submitted for planning. Exact measurements not taken.