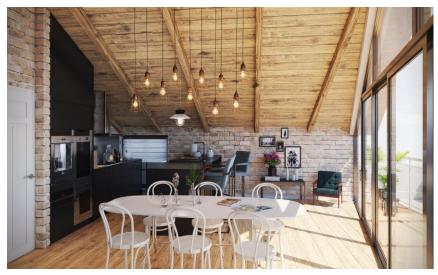

# JEFFREY'S PLACE, NW1 9PP

£600,000

A fantastic opportunity to develop a rooftop space set atop a converted pipe factory, built circa 1915, and currently providing 8 exclusive loft style apartment on 3 floors. Planning permission has been obtained, including a Section 106 agreement, for a single-storey penthouse apartment of circa 1291 sq ft (120 sq. metres), with additional outside space, and will afford stunning viewings over London. Jeffrey's Place is a quiet cobbled street ideally positioned for all modes of public transport and the many fashionable shops, boutiques, markets and eateries of both Camden and Primrose Hill. The exciting shops, restaurants and bars at Granary Square and Coal Drops Yard, at Kings Cross, are also nearby, and may be cycled, jogged or strolled to via the nearby Regent's Canal towpath. The tranquil, green spaces of Primrose Hill and Regent's Park provide a wonderful contrast to the buzz and dynamism of neighbouring Camden Town.

### Photos are CGI for illustration purposes only and is not as existing

- FANTASTIC DEVELOPMENT OPPORTUNITY
- PLANNING PERMISSION OBTAINED
- APPROX. 1291 SQ FT OF ROOFSPACE
- QUIET, COBBLED STREET

Leasehold (New 250 Year Lease)

Service Charge: £1,900 p/a

- Ground Rent: Peppercorn

- Council Tax: £ TBC

Approx. 1,291 sq ft

Rental Estimate: £ TBC

Photos are CGI for illustration purposes only and is not as existing

Plans represent those submitted for planning. Exact measurements not taken.