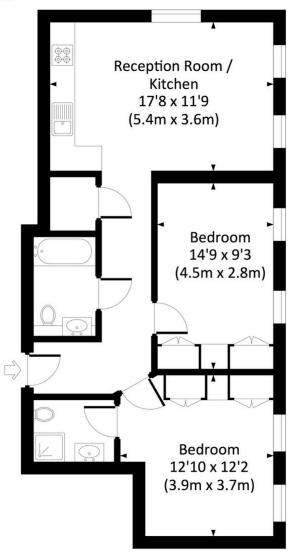

## COMMERCIAL ROAD, E1

Approx. gross internal area 704 Sq Ft. / 65.4 Sq M.

## **SECOND FLOOR**

All measurements have been made in accordance with RICS code of Measuring Practice which are approximate only and only for illustrative purposes. For the avoidance of doubt, Dowling Jones Design shall not be liable for any reliance on these measurements. © 2018 www.dowlingjones.com 020 7610 9933