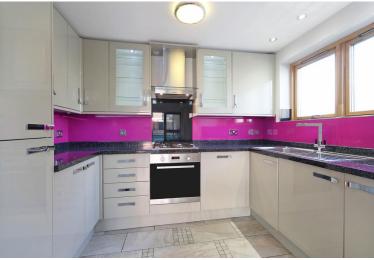

## 

- Secure Private Development
- Open-Plan Kitchen/Lounge
- Modern Neutral Decor
- Balcony

### **Property Description**

%full\_description\_title[b,br,#0a3646]\_dim[i]%

NIJJER HOUSE, COMMERCIAL ROAD, E1

Approx. gross internal area 541 Sq Ft. / 50.3 Sq M.