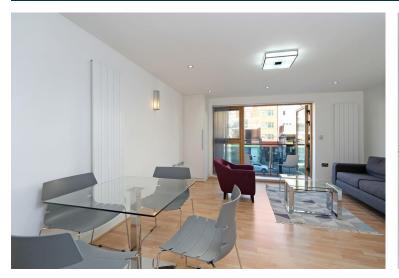

## 

- Secure Private Development
- Open-Plan Kitchen/Lounge
- Modern Neutral Decor
- Balcony

### **Property Description**

%full\_description\_title[b,br,#0a3646]\_dim[i]%

NIJJER HOUSE, COMMERCIAL ROAD, E1

Approx. gross internal area 541 Sq Ft. / 50.3 Sq M.