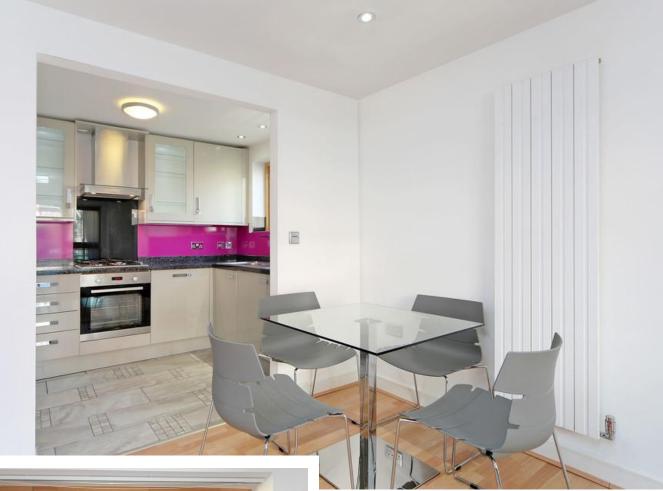

## 

- Secure Private Development
- Open-Plan Kitchen/Lounge
- Modern Neutral Decor
- Balcony

### **Property Description**

%full\_description\_title[b,br,#0a3646]\_dim[i]%

NIJJER HOUSE, COMMERCIAL ROAD, E1

Approx. gross internal area 541 Sq Ft. / 50.3 Sq M.