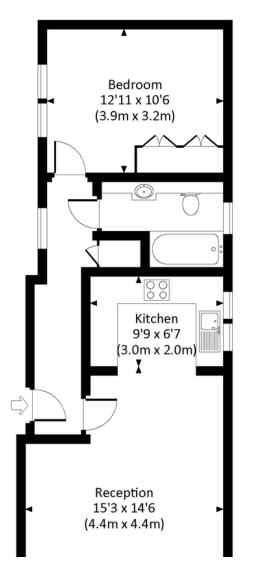

### **Property Description**

%full\_description\_title[b,br,#0a3646]\_dim[i]%

NIJJER HOUSE, COMMERCIAL ROAD, E1

Approx. gross internal area 541 Sq Ft. / 50.3 Sq M.