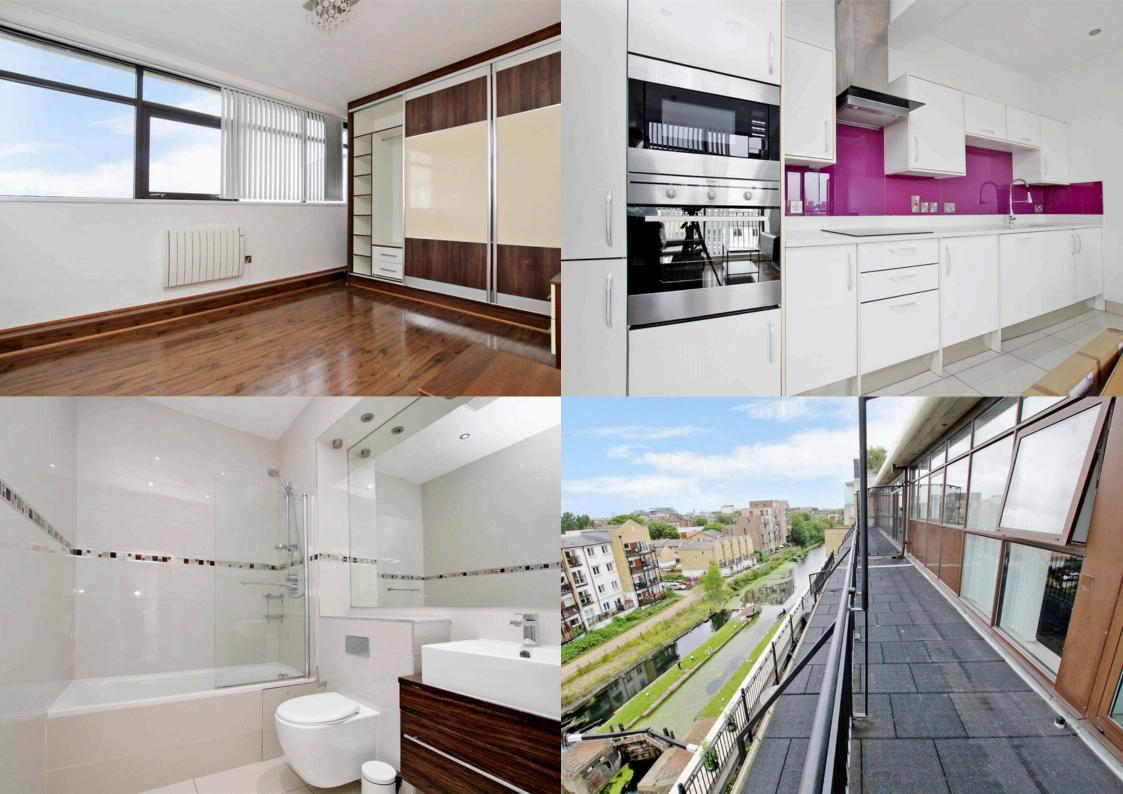

## **One-Bedroom Apartment**

£2,000 per calendar month

Finished to an impeccable standard this one-bedroom, penthouse apartment is situated in this stunning canalside private development offering bright and spacious living space.

- Modern Private Development
- Private Roof Terrace
- Open plan kitchen/living room
- Modern Neutral Decor
- Furnished
- Secure Entry

Viewings by appointment only info@netlettings.com 0208 981 5551