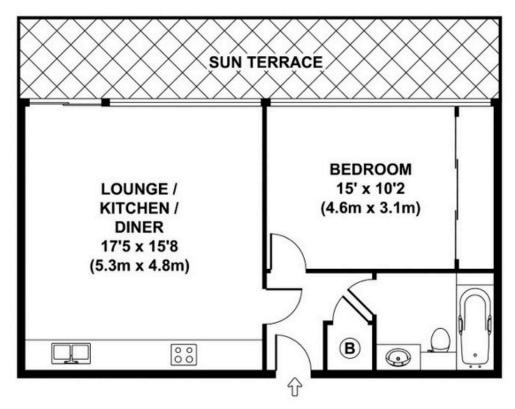

## APPROX. GROSS INTERNAL FLOOR AREA 538 SQ FT / 50 SQ M

Whilst every attempt has been made to ensure the accuracy of the floorplan, maximum room measurements are taken for representation / illustrative purposes only and should be used as such by any prospective purchaser. Compliant with RICS code of measuring practice.