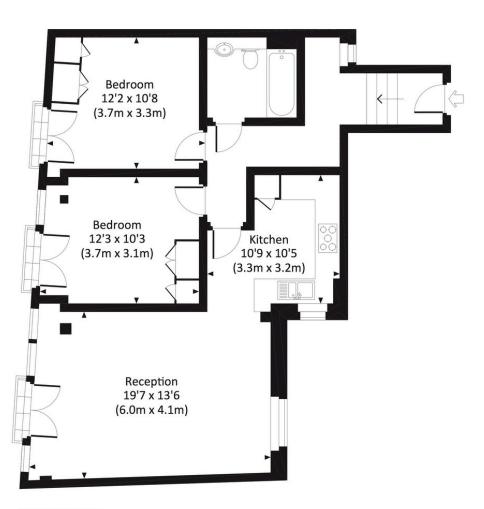

## HENEAGE STREET, E1

Approx. gross internal area 815 Sq Ft. / 75.7 Sq M.

SECOND FLOOR