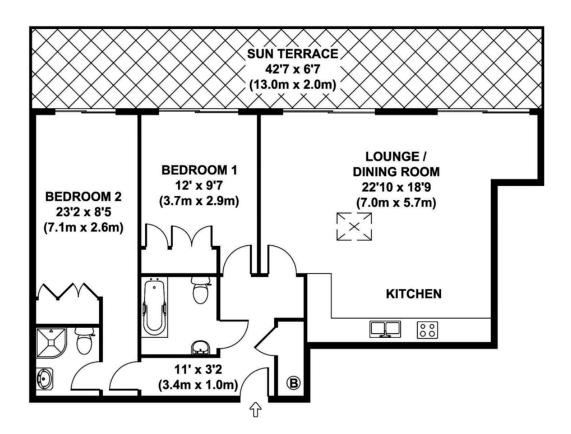

### **406 COPPERFIELD ROAD**

### APPROX. GROSS INTERNAL FLOOR AREA 821 SQ FT / 76 SQ M

Whilst every attempt has been made to ensure the accuracy of the floorplan, maximum room measurements are taken for representation / illustrative purposes only and should be used as such by any prospective purchaser. Compliant with RICS code of measuring practice.