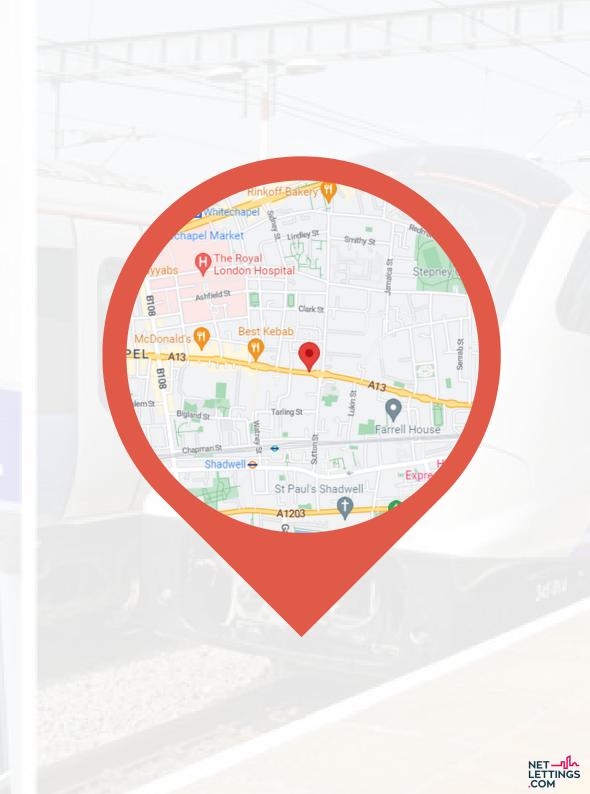

## **Location & Transport**

36 mins walk to Canary Wharf

27 mins walk to Liverpool Street

31 mins walk to Bank

Aldgate East Underground 0.8 miles | 17 mins walk

Whitechapel Underground -0.5 miles | 11 mins walk

Shadwell DLR -0.3 miles | 7 mins walk

13 mins to Liverpool Street - Watney Market (Stop E)

16 mins to Bank - Watney Market (Stop E)

15 mins to Canary Wharf - Watney Market (Stop F)