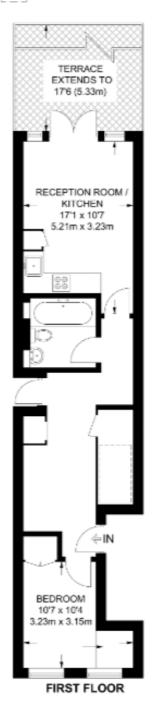

## APPROXIMATE FLOOR AREA = 495 SQ FT / 46.0 SQ M INCLUDING LIMITED USE AREA (19 SQ FT / 1.8 SQ M)

= REDUCED HEAD HEIGHT BELOW 1.5M