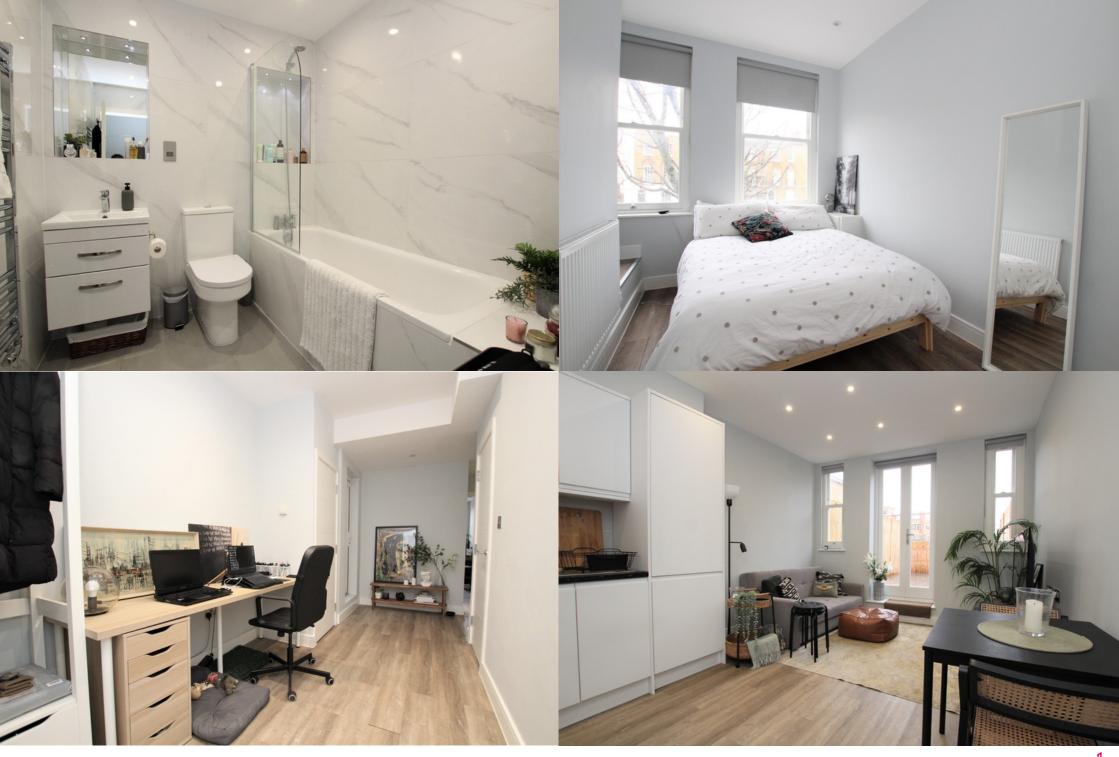

Commercial Road, London, E1 2PS

First-floor Modern Apartment £2,000 per calendar month

This stunning one-bedroom flat with a private terrace is a short walk from Whitechapel Elizabeth Line. Comprising a double bedroom, open-plan kitchen/living room, three-piece bathroom suite, private terrace, and entrance currently being used as a home office.

- Private Terrace
- Modern Apartment
- Fully Fitted Kitchen
- Three Piece Bathroom Suite
- Space for a Home Office
- Short walk to Whitechapel Elizabeth Line & Shadwell DLR

Council Tax Band B EPC Rating C (78) Borough: Tower Hamlets