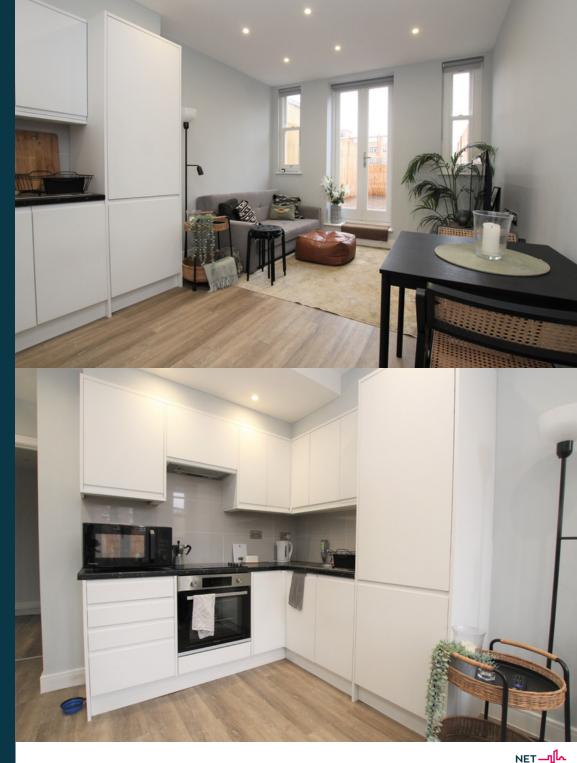

Commercial Road, London, E1 2PS

First-floor Modern Apartment £2,000 per calendar month

This stunning one-bedroom flat with a private terrace is a short walk from Whitechapel Elizabeth Line. Comprising a double bedroom, open-plan kitchen/living room, three-piece bathroom suite, private terrace, and entrance currently being used as a home office.

- Private Terrace
- Modern Apartment
- Fully Fitted Kitchen
- Three Piece Bathroom Suite
- Space for a Home Office
- Short walk to Whitechapel Elizabeth Line & Shadwell DLR

Council Tax Band B EPC Rating C (78) Borough: Tower Hamlets