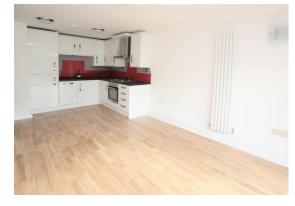

The property boasts light and spacious accommodation with attractive décor and offers a generously proportioned living area with glass door access to the balcony and an open-plan custom designed kitchen, a good-sized double bedroom with fitted wardrobes and a contemporary bathroom with shower over bath. The property further benefits by offering a modern neutral decor and beautiful wood floors throughout, designer tubular radiators (gas central heating), spotlights, secure entry phone system, power shower and coming furnished to an excellent standard.