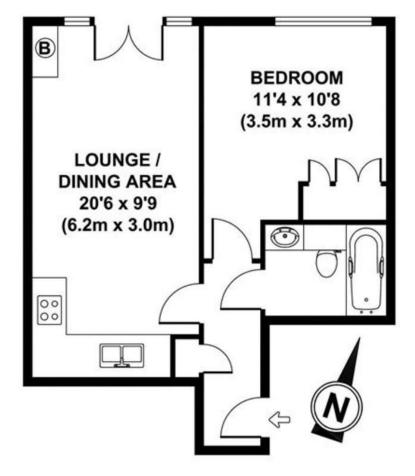

APPROX. GROSS INTERNAL FLOOR AREA 410 SQ FT / 38 SQ M

and Stepney Green tube (District Line) as well as being is close proximity to several main bus routes.

Contact Net Lettings now on to arrange a viewing.