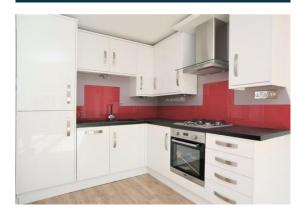

Fees Apply

Cosmo Apartments is a superb development in Stepney Green, with excellent transport links. Finished to an impeccable standard this wonderful 1 bed apartment offers contemporary living with a well-arranged living space with a balcony and state-of-the-art fixtures and fittings.

The property boasts light and spacious accommodation with attractive décor and offers a generously proportioned living area with glass door access to the balcony and an open-plan custom designed kitchen, a good-sized double bedroom with fitted wardrobes and a contemporary bathroom with shower over bath. The property further benefits by offering a modern neutral decor and beautiful wood floors throughout, designer tubular radiators (gas central heating), spotlights, secure entry phone system, power shower and coming furnished to an excellent standard.