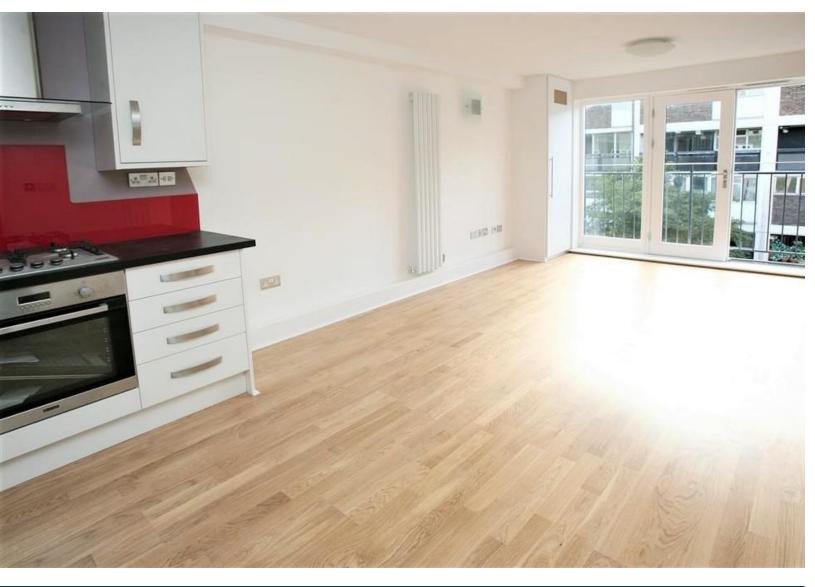

The property boasts light and spacious accommodation with attractive décor and offers a generously proportioned living area with glass door access to the balcony and an open-plan custom designed kitchen, a good-sized double bedroom with fitted wardrobes and a contemporary bathroom with shower over bath. The property further benefits by offering a modern neutral decor and beautiful wood floors throughout, designer tubular radiators (gas central heating), spotlights, secure entry phone system, power shower and coming furnished to an excellent standard.