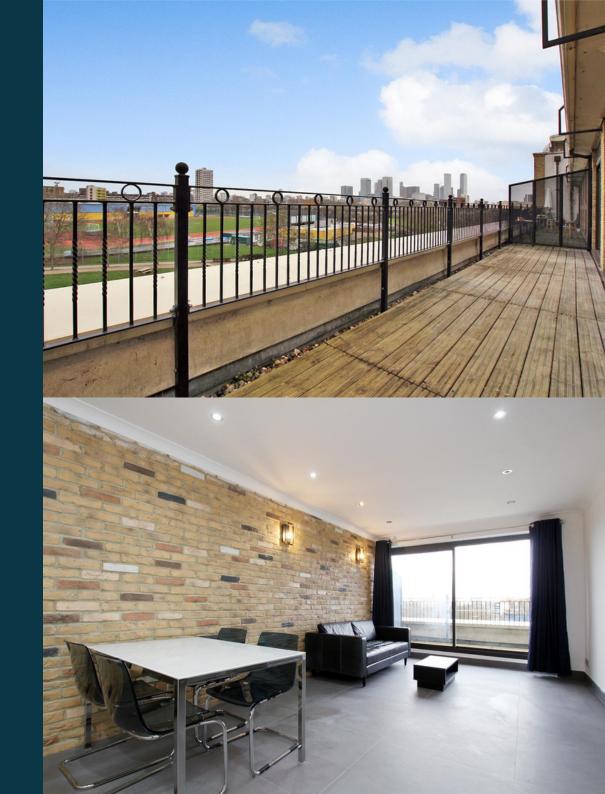

Modern two bedroom apartment £2,500 per calendar month

This newly refurbished, fully furnished twobedroom apartment offers stunning views of Regent's Canal and is now available for immediate occupancy. The property boasts a private roof terrace, two spacious double bedrooms, and a modern open-plan kitchen/living area, making it an ideal choice for those seeking a blend of comfort and convenience.

- Refurbished
- Open-Plan Kitchen/Lounge
- Energy Efficient
- Two Double Bedrooms
- Two Bathrooms
- Private Roof Terrace
- Modern Neutral Decor
- Excellent Transport Links

Viewings by appointment only info@netlettings.com O208 981 5551