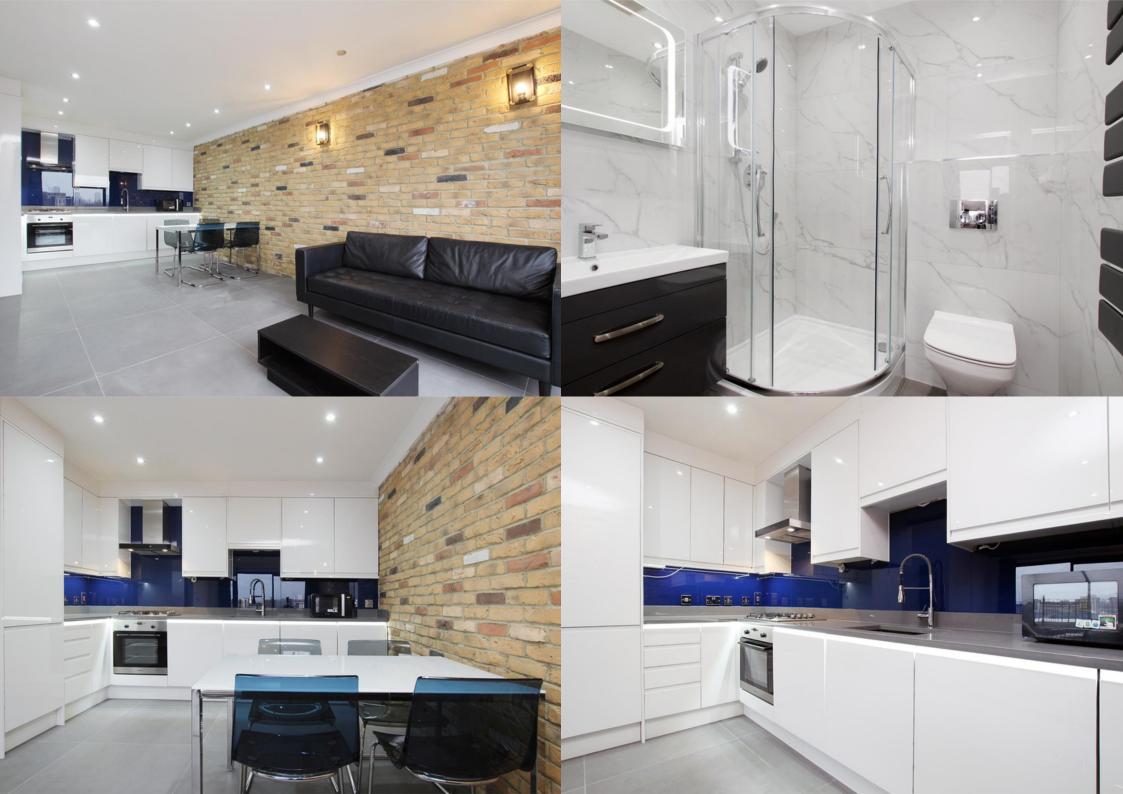

Modern two bedroom apartment £2,500 per calendar month

This newly refurbished, fully furnished twobedroom apartment offers stunning views of Regent's Canal and is now available for immediate occupancy. The property boasts a private roof terrace, two spacious double bedrooms, and a modern open-plan kitchen/living area, making it an ideal choice for those seeking a blend of comfort and convenience.

- Refurbished
- Open-Plan Kitchen/Lounge
- Energy Efficient
- Two Double Bedrooms
- Two Bathrooms
- Private Roof Terrace
- Modern Neutral Decor
- Excellent Transport Links

Viewings by appointment only info@netlettings.com O208 981 5551