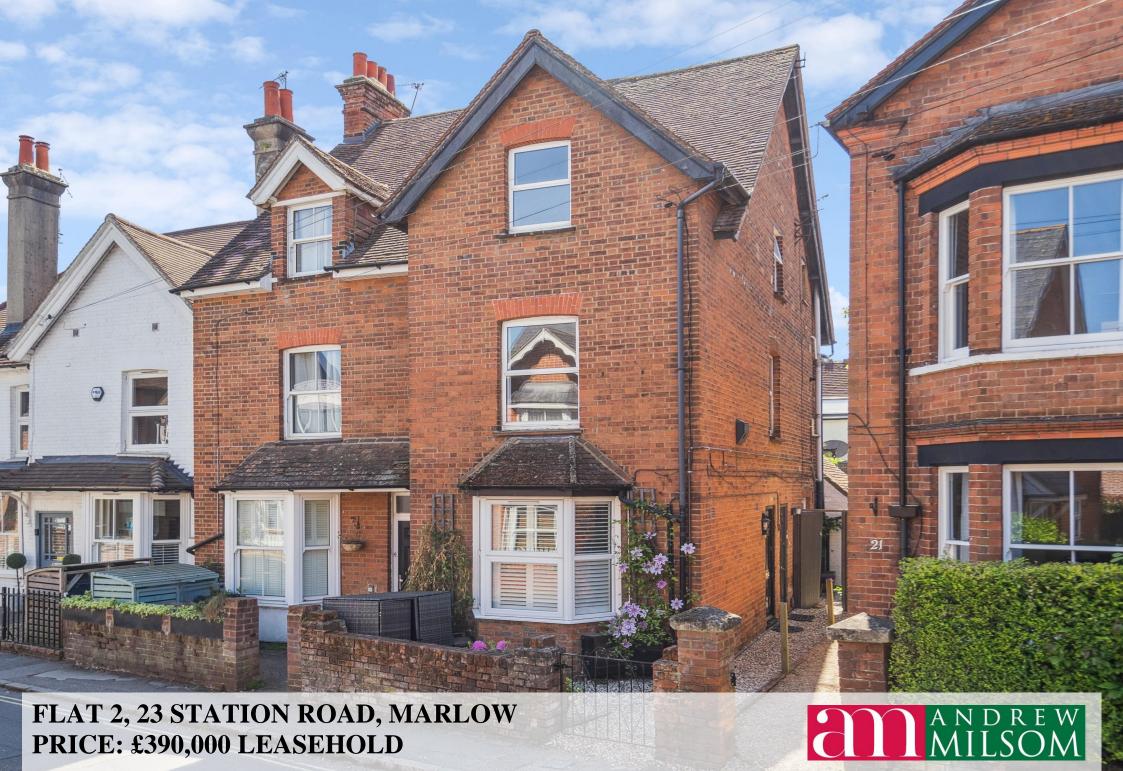

# FLAT 2 23 STATION ROAD MARLOW BUCKS SL7 1NL

PRICE: £390,000 LEASEHOLD

A spacious and well-presented two bedroom split level maisonette conveniently located within a few hundred yards of Marlow High Street.

TWO BEDROOMS: SHOWER ROOM:
ENTRANCE HALL: LIVING ROOM WITH
FEATURE FIREPLACE:
KITCHEN/BREAKFAST ROOM:
DOUBLE GLAZING:
GAS CENTRAL HEATING TO RADIATORS.
IDEAL FIRST PURCHASE.
VIEWING RECOMMENDED.

TO BE SOLD: conveniently located within a short stroll of Marlow High Street, the railway station and the River Thames, a rarely available two bedroom split level maisonette providing well planned living accommodation worthy of an internal inspection. Marlow has excellent sports and social facilities, a busy High Street with variety of shops and restaurants and a railway station with trains, via Maidenhead, to London Paddington which links to the Elizabeth Line. The M4 and M40 are accessible, via the Marlow Bypass, at Maidenhead and High Wycombe respectively. The accommodation comprises: