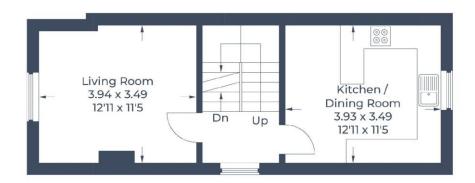

Front door to **HALLWAY** stairs to First Floor Landing, double glazed window, radiator and stairs to Second Floor.

**LIVING ROOM** front aspect room with double glazed window with fitted shutters, feature fireplace with inset gas coal effect fire, television aerial point, radiator.

**KITCHEN/BREAKFAST ROOM** fitted with a range of matching floor and wall units, granite effect work surfaces incorporating a breakfast bar, sink, integrated slim line dishwasher, fridge and freezer, space and plumbing for washing machine, gas hob with oven below and extractor fan over, concealed central heating boiler, double glazed frosted window, laminated wood flooring, radiator.

## **First Floor**

Illustration for identification purposes only, measurements are approximate, not to scale.

© CJ Property Marketing Produced for Andrew Milsom