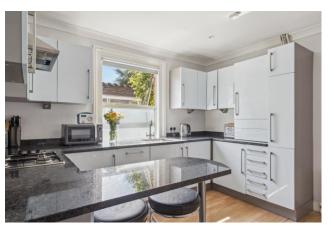

**KITCHEN/BREAKFAST ROOM** fitted with a range of matching floor and wall units, granite effect work surfaces incorporating a breakfast bar, sink, integrated slim line dishwasher, fridge and freezer, space and plumbing for washing machine, gas hob with oven below and extractor fan over, concealed central heating boiler, double glazed frosted window, laminated wood flooring, radiator.