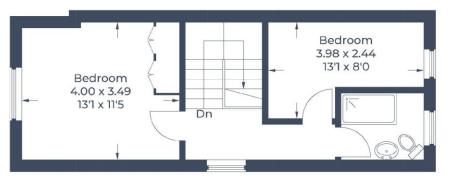

#### SECOND FLOOR

**LANDING** double glazed window and access to loft space.

**BEDROOM ONE** front aspect room with double glazed window, built in wardrobes, radiator.

**BEDROOM TWO** rear aspect room with double glazed window, radiator.

**SHOWER ROOM** double sized walk in shower, suspended wash hand basin, low level w.c., heated towel rail, double glazed frosted window, partly tiled walls.

**TENURE**: Leasehold

**LEASE**: 114 years remaining

## **Second Floor**