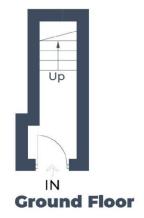

Front door to **HALLWAY** stairs to First Floor Landing, double glazed window, radiator and stairs to Second Floor.

**LIVING ROOM** front aspect room with double glazed window with fitted shutters, feature fireplace with inset gas coal effect fire, television aerial point, radiator.

### DRAFT DETAILS AWAITING CLIENTS APPROVAL

Approximate Gross Internal Area Ground Floor = 3.7 sq m / 40 sq ft First Floor = 35.4 sq m / 381 sq ft Second Floor = 35.4 sq m / 381 sq ft Total = 74.5 sq m / 802 sq ft