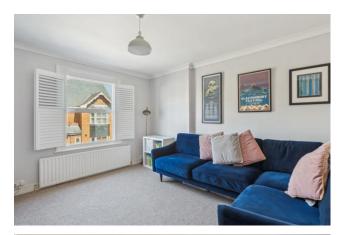

Front door to **HALLWAY** stairs to First Floor Landing, double glazed window, radiator and stairs to Second Floor.

**LIVING ROOM** front aspect room with double glazed window with fitted shutters, feature fireplace with inset gas coal effect fire, television aerial point, radiator.