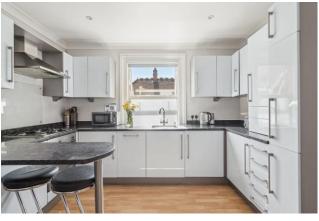

**KITCHEN/BREAKFAST ROOM** fitted with a range of matching floor and wall units, granite effect work surfaces incorporating a breakfast bar, sink, integrated slim line dishwasher, fridge and freezer, space and plumbing for washing machine, gas hob with oven below and extractor fan over, concealed central heating boiler, double glazed frosted window, laminated wood flooring, radiator.