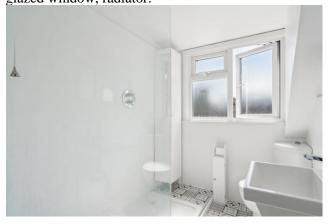

**SHOWER ROOM** double sized walk in shower, suspended wash hand basin, low level w.c., heated towel rail, double glazed frosted window, partly tiled walls.

**TENURE**: Leasehold

**LEASE**: 114 years remaining