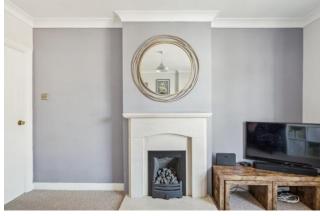

Front door to **HALLWAY** stairs to First Floor Landing, double glazed window, radiator and stairs to Second Floor.

**LIVING ROOM** front aspect room with double glazed window with fitted shutters, feature fireplace with inset gas coal effect fire, television aerial point, radiator.