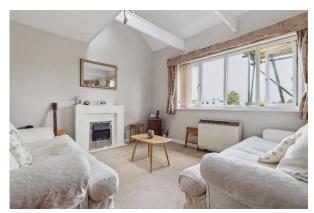

**LOUNGE/DINING ROOM** part vaulted ceiling with roof light, two night storage heaters, double glazed door to **BALCONY** which overlooks the school playing fields to rear, wide opening to

**KITCHEN** range of modern wall and base units, one and a half stainless steel sinks, Neff electric hob, cooker hood, Bosch oven, dishwasher & washing machine, wood effect floor, tiled walls, New World fridge/freezer, water softener.