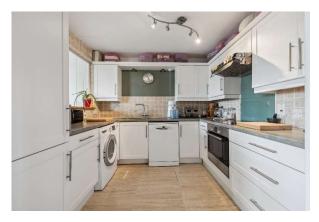

**LOUNGE/DINING ROOM** part vaulted ceiling with roof light, two night storage heaters, double glazed door to **BALCONY** which overlooks the school playing fields to rear, wide opening to

**KITCHEN** range of modern wall and base units, one and a half stainless steel sinks, Neff electric hob, cooker hood, Bosch oven, dishwasher & washing machine, wood effect floor, tiled walls, New World fridge/freezer, water softener.