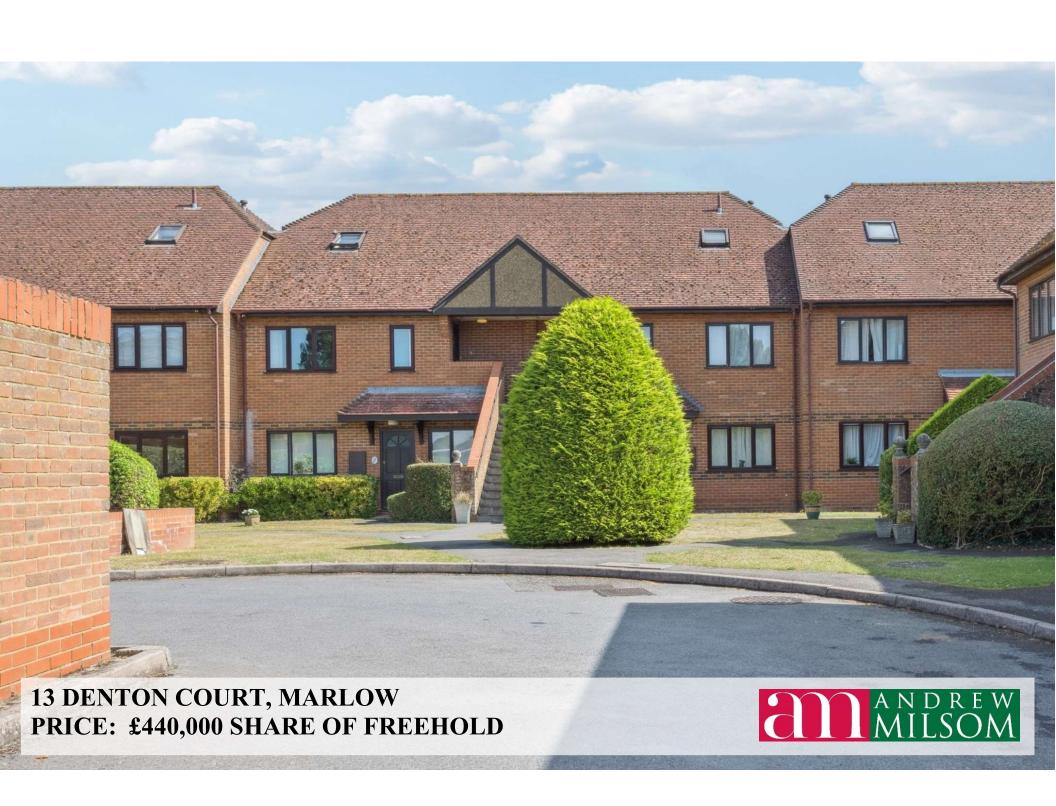

## 13 DENTON COURT MARLOW BUCKS, SL7 1GW

## £440,000: SHARE OF THE FREEHOLD

A modern two storey first and second floor maisonette located approximately half a mile from Marlow High Street, backing onto school playing fields and offering adaptable accommodation in good decorative order.

COMMUNAL GARDENS:
23FT LOUNGE/DINING ROOM:
BALCONY: FITTED KITCHEN:
TWO DOUBLE BEDROOMS:
BEDROOM THREE/STUDY:
EN SUITE SHOWER ROOM:
BATHROOM: ELECTRIC HEATING:
GARAGE: VISITORS PARKING.

**TO BE SOLD:** This spacious two storey 1990's built maisonette is conveniently location midway between Marlow High Street and the A404 (Marlow bypass). The property provides adaptable accommodation and enjoys a pleasant outlook over school playing fields to the rear and is conveniently placed for access to primary and secondary schools. Offered with the added benefit of a single garage this spacious home is being sold with no onward chain. The property is located close to bus services to Reading and High Wycombe. Marlow High Street is within a level walk and has an excellent range of shopping, sporting and social facilities. There is also a railway station with trains to London Paddington, via Maidenhead, which links to the Elizabeth Line. The M4 and M40 are accessible at Maidenhead and High Wycombe respectively.