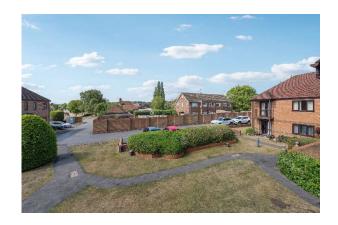

COMMUNAL GARDENS:
23FT LOUNGE/DINING ROOM:
BALCONY: FITTED KITCHEN:
TWO DOUBLE BEDROOMS:
BEDROOM THREE/STUDY:
EN SUITE SHOWER ROOM:
BATHROOM: ELECTRIC HEATING:
GARAGE: VISITORS PARKING.

**TO BE SOLD:** This spacious two storey 1990's built maisonette is conveniently location midway between Marlow High Street and the A404 (Marlow bypass). The property provides adaptable accommodation and enjoys a pleasant outlook over school playing fields to the rear and is conveniently placed for access to primary and secondary schools. Offered with the added benefit of a single garage this spacious home is being sold with no onward chain. The property is located close to bus services to Reading and High Wycombe. Marlow High Street is within a level walk and has an excellent range of shopping, sporting and social facilities. There is also a railway station with trains to London Paddington, via Maidenhead, which links to the Elizabeth Line. The M4 and M40 are accessible at Maidenhead and High Wycombe respectively.

**COMMUNAL GARDENS:** which are laid to lawn and interspersed with a variety of shrubs. There is a choice of visitors parking and **DETACHED GARAGE** with up and over door.

The owners of Denton Court have bought the freehold and therefore each flat has a share of it. The annual **MAINTENANCE CHARGE** for Dec 23 to Dec 24 was £1283.54. **TENURE**: the property is held on a 999 year lease from Dec 25<sup>th</sup> 1990 and has 965 years remaining.