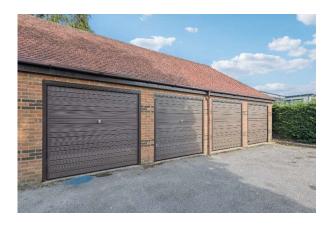

**COMMUNAL GARDENS:** which are laid to lawn and interspersed with a variety of shrubs. There is a choice of visitors parking and **DETACHED GARAGE** with up and over door.

The owners of Denton Court have bought the freehold and therefore each flat has a share of it. The annual **MAINTENANCE CHARGE** for Dec 23 to Dec 24 was £1283.54. **TENURE**: the property is held on a 999 year lease from Dec 25<sup>th</sup> 1990 and has 965 years remaining.