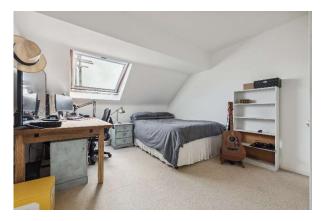

**BEDROOM TWO:** with Velux roof light, slimline heater and wardrobe.

**BEDROOM THREE/STUDY:** with balustrade overlooking lounge/dining room, Velux roof light, slimline heater, access to loft, wardrobe available if required.