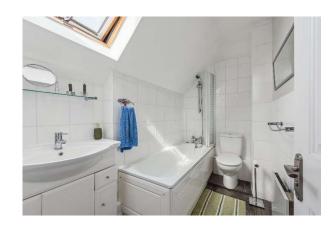

**SECOND FLOOR LANDING** airing cupboard housing hot water cylinder, immersion heater and shelving, built in linen cupboard.

**BATHROOM:** with white suite of panelled bath, shower attachment, low level w.c., basin with vanity cupboard, Velux roof light, slimline heater, shaver socket, wood effect floor.