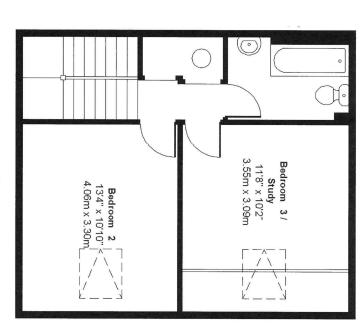

**SECOND FLOOR LANDING** airing cupboard housing hot water cylinder, immersion heater and shelving, built in linen cupboard.

**BATHROOM:** with white suite of panelled bath, shower attachment, low level w.c., basin with vanity cupboard, Velux roof light, slimline heater, shaver socket, wood effect floor.

**BEDROOM TWO:** with Velux roof light, slimline heater and wardrobe.

**BEDROOM THREE/STUDY:** with balustrade overlooking lounge/dining room, Velux roof light, slimline heater, access to loft, wardrobe available if required.