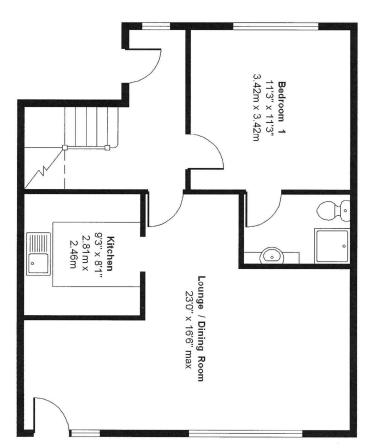

From the communal gardens a wide staircase, shared with one other apartment, leads to the first floor **COVERED ENTRANCE** with outside lighting and front door to:

**ENTRANCE HALL** with night storage heater, stairs to first floor, recess under.

**BEDROOM ONE** slimline heater and door to:

**EN-SUITE SHOWER ROOM** suite of large quadrant shower cubicle, separate shower unit, low level w.c., basin with vanity cupboard, shaver socket, extractor fan, wood effect floor.

**LOUNGE/DINING ROOM** part vaulted ceiling with roof light, two night storage heaters, double glazed door to **BALCONY** which overlooks the school playing fields to rear, wide opening to

**KITCHEN** range of modern wall and base units, one and a half stainless steel sinks, Neff electric hob, cooker hood, Bosch oven, dishwasher & washing machine, wood effect floor, tiled walls, New World fridge/freezer, water softener.