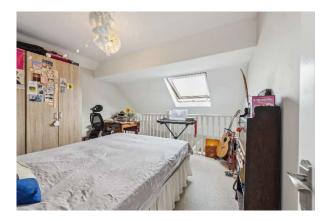

**BEDROOM ONE** slimline heater and door to:

**EN-SUITE SHOWER ROOM** suite of large quadrant shower cubicle, separate shower unit, low level w.c., basin with vanity cupboard, shaver socket, extractor fan, wood effect floor.