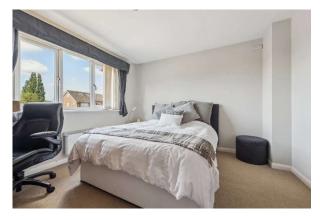

**BEDROOM ONE** slimline heater and door to:

**EN-SUITE SHOWER ROOM** suite of large quadrant shower cubicle, separate shower unit, low level w.c., basin with vanity cupboard, shaver socket, extractor fan, wood effect floor.

**BEDROOM TWO:** with Velux roof light, slimline heater and wardrobe.

**BEDROOM THREE/STUDY:** with balustrade overlooking lounge/dining room, Velux roof light, slimline heater, access to loft, wardrobe available if required.