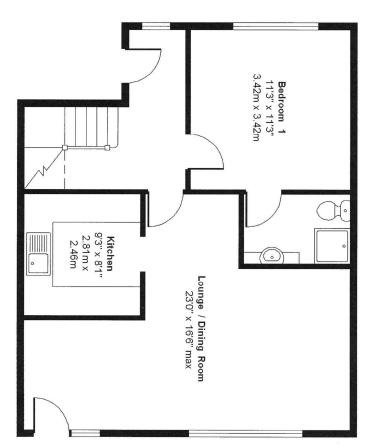

**BEDROOM ONE** slimline heater and door to:

**EN-SUITE SHOWER ROOM** suite of large quadrant shower cubicle, separate shower unit, low level w.c., basin with vanity cupboard, shaver socket, extractor fan, wood effect floor.

**LOUNGE/DINING ROOM** part vaulted ceiling with roof light, two night storage heaters, double glazed door to **BALCONY** which overlooks the school playing fields to rear, wide opening to

**KITCHEN** range of modern wall and base units, one and a half stainless steel sinks, Neff electric hob, cooker hood, Bosch oven, dishwasher & washing machine, wood effect floor, tiled walls, New World fridge/freezer, water softener.

NOT TO SCALE © techno-graph

First Floor

**Ground Floor**