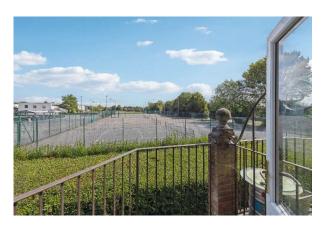

**LOUNGE/DINING ROOM** part vaulted ceiling with roof light, two night storage heaters, double glazed door to **BALCONY** which overlooks the school playing fields to rear, wide opening to

**KITCHEN** range of modern wall and base units, one and a half stainless steel sinks, Neff electric hob, cooker hood, Bosch oven, dishwasher & washing machine, wood effect floor, tiled walls, New World fridge/freezer, water softener.