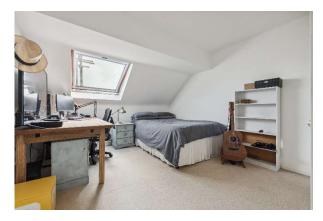

**BEDROOM ONE** slimline heater and door to:

**EN-SUITE SHOWER ROOM** suite of large quadrant shower cubicle, separate shower unit, low level w.c., basin with vanity cupboard, shaver socket, extractor fan, wood effect floor.

**BEDROOM TWO:** with Velux roof light, slimline heater and wardrobe.

**BEDROOM THREE/STUDY:** with balustrade overlooking lounge/dining room, Velux roof light, slimline heater, access to loft, wardrobe available if required.