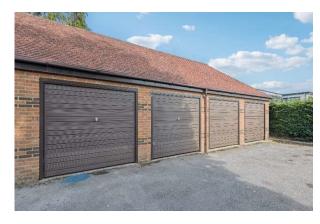

**COMMUNAL GARDENS:** which are laid to lawn and interspersed with a variety of shrubs. There is a choice of visitors parking and **DETACHED GARAGE** with up and over door.

The owners of Denton Court have bought the freehold and therefore each flat has a share of it. The annual **MAINTENANCE CHARGE** for Dec 23 to Dec 24 was £1283.54. **TENURE**: the property is held on a 999 year lease from Dec 25<sup>th</sup> 1990 and has 965 years remaining.