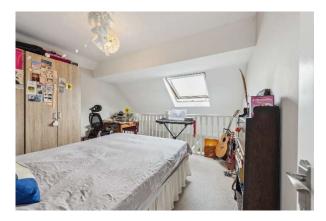

**BEDROOM TWO:** with Velux roof light, slimline heater and wardrobe.

**BEDROOM THREE/STUDY:** with balustrade overlooking lounge/dining room, Velux roof light, slimline heater, access to loft, wardrobe available if required.