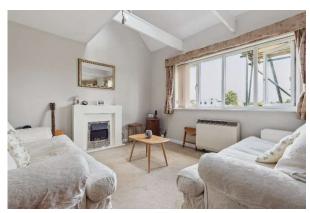

**LOUNGE/DINING ROOM** part vaulted ceiling with roof light, two night storage heaters, double glazed door to **BALCONY** which overlooks the school playing fields to rear, wide opening to

**KITCHEN** range of modern wall and base units, one and a half stainless steel sinks, Neff electric hob, cooker hood, Bosch oven, dishwasher & washing machine, wood effect floor, tiled walls, New World fridge/freezer, water softener.