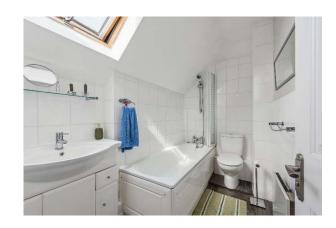

**SECOND FLOOR LANDING** airing cupboard housing hot water cylinder, immersion heater and shelving, built in linen cupboard.

**BATHROOM:** with white suite of panelled bath, shower attachment, low level w.c., basin with vanity cupboard, Velux roof light, slimline heater, shaver socket, wood effect floor.