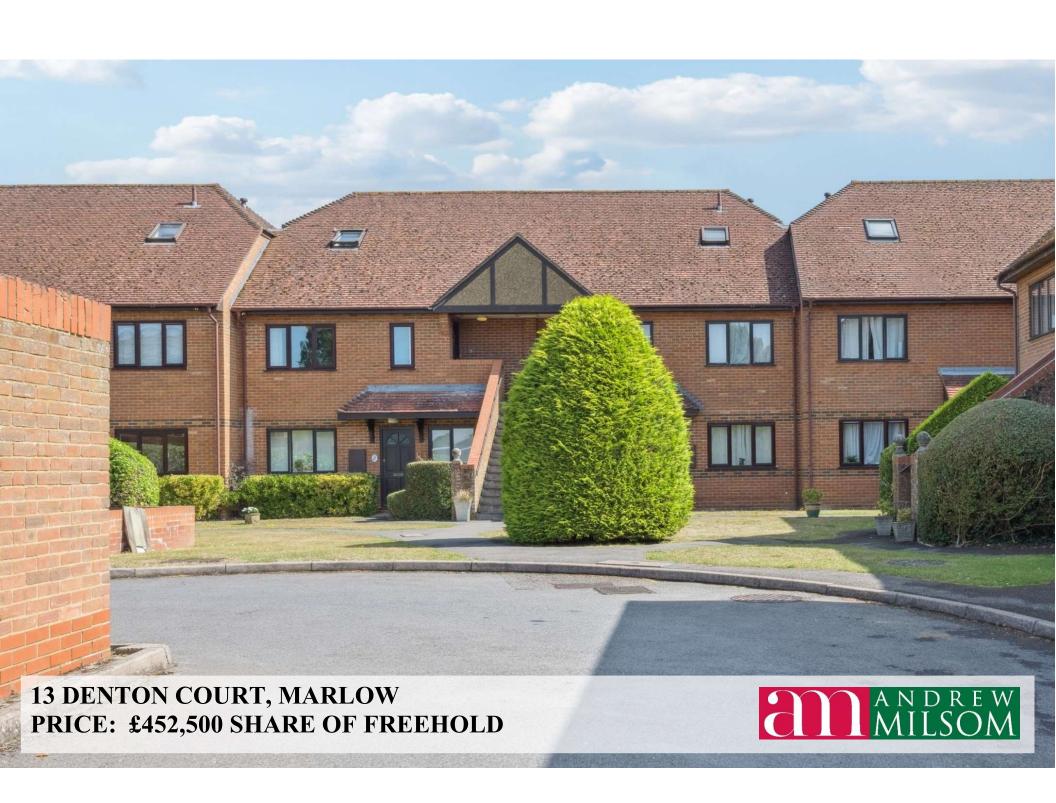

## 13 DENTON COURT MARLOW BUCKS, SL7 1GW

## £452,500: SHARE OF THE FREEHOLD

A modern two storey first and second floor maisonette located approximately half a mile from Marlow High Street, backing onto school playing fields and offering adaptable accommodation in good decorative order.

COMMUNAL GARDENS:
23FT LOUNGE/DINING ROOM:
BALCONY: FITTED KITCHEN:
TWO DOUBLE BEDROOMS:
BEDROOM THREE/STUDY:
EN SUITE SHOWER ROOM:
BATHROOM: ELECTRIC HEATING:
GARAGE: VISITORS PARKING.

**TO BE SOLD:** This spacious two storey 1990's built maisonette is conveniently location midway between Marlow High Street and the A404 (Marlow bypass). The property provides adaptable accommodation and enjoys a pleasant outlook over school playing fields to the rear and is conveniently placed for access to primary and secondary schools. Offered with the added benefit of a single garage this spacious home is being sold with no onward chain. The property is located close to bus services to Reading and High Wycombe. Marlow High Street is within a level walk and has an excellent range of shopping, sporting and social facilities. There is also a railway station with trains to London Paddington, via Maidenhead, which links to the Elizabeth Line. The M4 and M40 are accessible at Maidenhead and High Wycombe respectively.