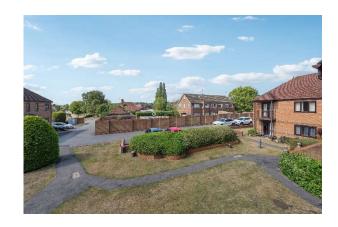

COMMUNAL GARDENS:
23FT LOUNGE/DINING ROOM:
BALCONY: FITTED KITCHEN:
TWO DOUBLE BEDROOMS:
BEDROOM THREE/STUDY:
EN SUITE SHOWER ROOM:
BATHROOM: ELECTRIC HEATING:
GARAGE: VISITORS PARKING.

**TO BE SOLD:** This spacious two storey 1990's built maisonette is conveniently location midway between Marlow High Street and the A404 (Marlow bypass). The property provides adaptable accommodation and enjoys a pleasant outlook over school playing fields to the rear and is conveniently placed for access to primary and secondary schools. Offered with the added benefit of a single garage this spacious home is being sold with no onward chain. The property is located close to bus services to Reading and High Wycombe. Marlow High Street is within a level walk and has an excellent range of shopping, sporting and social facilities. There is also a railway station with trains to London Paddington, via Maidenhead, which links to the Elizabeth Line. The M4 and M40 are accessible at Maidenhead and High Wycombe respectively.

**COMMUNAL GARDENS:** which are laid to lawn and interspersed with a variety of shrubs. There is a choice of visitors parking and **DETACHED GARAGE** with up and over door.

The owners of Denton Court have bought the freehold and therefore each flat has a share of it. The annual **MAINTENANCE CHARGE** for Dec 23 to Dec 24 was £1283.54. **TENURE**: the property is held on a 999 year lease from Dec 25<sup>th</sup> 1990 and has 965 years remaining.