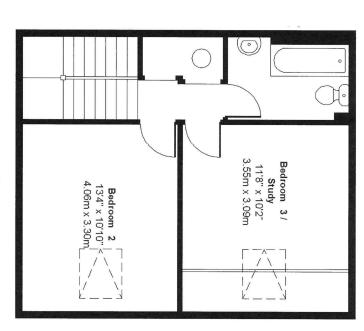

**SECOND FLOOR LANDING** airing cupboard housing hot water cylinder, immersion heater and shelving, built in linen cupboard.

**BATHROOM:** with white suite of panelled bath, shower attachment, low level w.c., basin with vanity cupboard, Velux roof light, slimline heater, shaver socket, wood effect floor.

**BEDROOM TWO:** with Velux roof light, slimline heater and wardrobe.

**BEDROOM THREE/STUDY:** with balustrade overlooking lounge/dining room, Velux roof light, slimline heater, access to loft, wardrobe available if required.

NOT TO SCALE © techno-graph

First Floor

**Ground Floor**