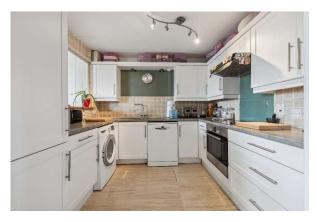

**LOUNGE/DINING ROOM** part vaulted ceiling with roof light, two night storage heaters, double glazed door to **BALCONY** which overlooks the school playing fields to rear, wide opening to

**KITCHEN** range of modern wall and base units, one and a half stainless steel sinks, Neff electric hob, cooker hood, Bosch oven, dishwasher & washing machine, wood effect floor, tiled walls, New World fridge/freezer, water softener.