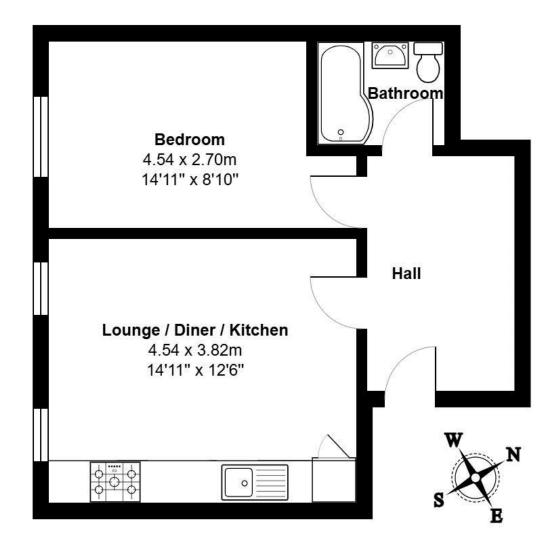

FLAT 5, UNIT 8 THORNBURY OFFICE PARK MIDLAND WAY THORNBURY BS35 2BS

**GUIDE PRICE £179,950** 

Situated in a small block of six flats is this First Floor Flat, which was converted approximately eight years ago from an office block and is well located within walking distance of Thornbury Town Centre and its amenities. The well designed home offers open plan Kitchen/Dining/Lounge, Double Bedroom, Bathroom and Hallway. There is one allocated parking space and bin area. Leasehold 117 years remaining. Service Charge £1864.00 per annum No Ground Rent EPC 'C' Council Tax 'C'

Area: 40.4 m<sup>2</sup> ... 435 ft<sup>2</sup>

| Energy performance certificate (EPC)                                                              |                  |                     |                          |
|---------------------------------------------------------------------------------------------------|------------------|---------------------|--------------------------|
| Flat 5, Cameron House<br>8 Thornbury Office Park, Midland Way<br>Thornbury<br>BRISTOL<br>BS35 2BS | Energy rating    | Valid until:        | 24 March 2027            |
|                                                                                                   |                  | Certificate number: | 8223-7337-5280-8035-9922 |
| Property type                                                                                     | Top-floor flat   |                     |                          |
| Total floor area                                                                                  | 37 square metres |                     |                          |