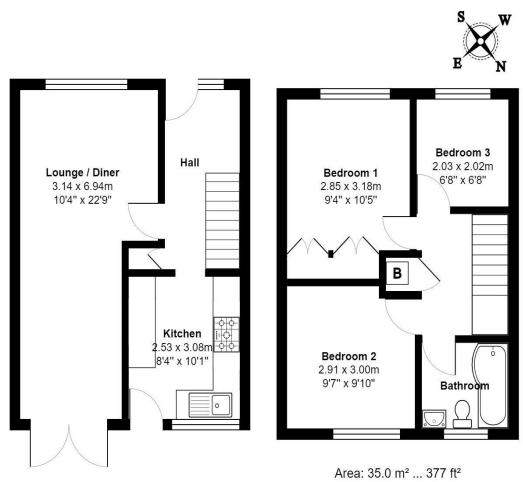

thin walking distance of all its amenities. The property has an open plan front garden overlooking Green Space and down towards the village and the accommodation includes Lounge/Diner, Fitted Kitchen, Three Bedrooms, Bathroom. Garage with power, Power Socket for Caravan, Parking Space and Enclosed Rear Garden . Recommended. EPC 'C' Council Tax 'B' Freehold

OLVESTON, TOCKINGTON AND OLD DOWN These three villages, with a combined population of approximately 2000, remain amongst the most popular villages in our area. In Olveston, there are several village shops including a baker, general store and a post office and there are pubs in each of the villages. There is also a village school in Olveston as well as a highly regarded public school, Tockington Manor School, on the edge of Tockington.



Area: 35.0 m<sup>2</sup> ... 377 ft<sup>2</sup>

























## PLEASE NOTE

Bonds of Thornbury have not tested any apparatus, fittings or services and so cannot verify that they are in working order. The buyer is advised to obtain verification from their solicitor or surveyor.

Before making a viewing on any of our properties please let us know if there are any material issues that would affect your decision to purchase any property.

All photographs are for information purposes only and contents are not included as part of the sale.





14 The Plain, Thornbury, Bristol. BS35 2BD Email: <u>enquiries@bondsofthornbury.co.uk</u> www.bondsofthornbury.co.uk