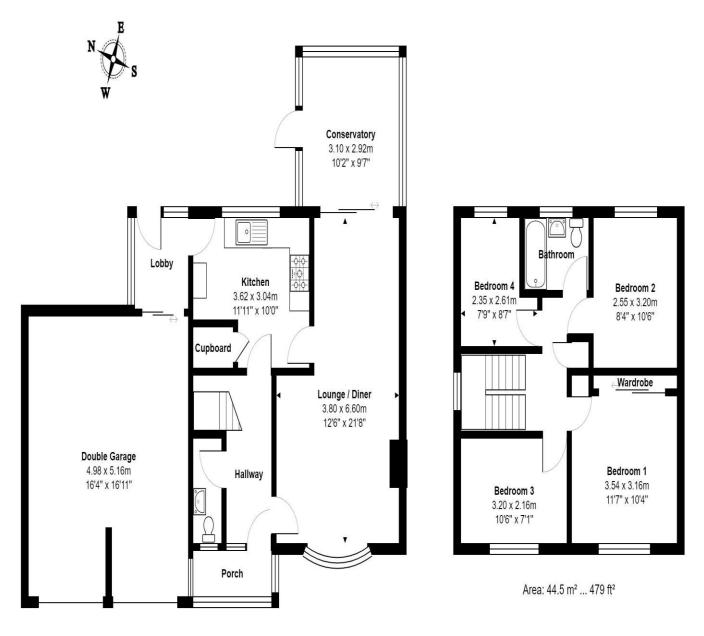

#### Proprietor: Rowena Moncrieffe Tel No: 01454 858007

- SITUATED ON EDGE OF SOUGHT AFTER AREA
- DETACHED FAMILY HOME
- LARGE REAR GARDEN
- DOUBLE GARAGE AND PARKING
- LOUNGE/DINER
- KITCHEN

- CLOAKROOM
- FOUR BEDROOMS
- FAMILY BATHROOM
- EPC RATING 'C' COUNCIL TAX 'E' FREEHOLD

## GUIDE PRICE £460,000

Situated on the edge of this popular established development is this family home with a larger than average garden and a Double Garage. The accommodation comprises lounge/diner, fitted kitchen, cloakroom, rear porch, four bedrooms, and family bathroom. EPC Rating 'C' Council Tax 'E' Freehold

Area: 88.0 m<sup>2</sup> ... 947 ft<sup>2</sup>