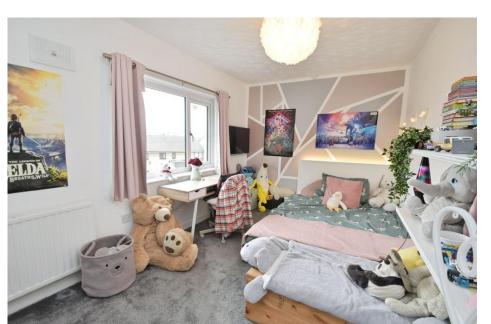

The property offers three double bedrooms, including a master bedroom with an en-suite and a dressing area. The master bedroom is a true retreat, providing a private space to unwind after a long day. The house bathroom features a rain shower and a heated towel rail, offering a touch of luxury.

### UTILITY

WC

BEDROOM TWO 12' 1" x 11' 9" (3.7m x 3.6m)

BEDROOM THREE 15' 1" x 8' 10" (4.6m x 2.7m)

BATHROOM 6' 2" x 5' 6" (1.9m x 1.7m)