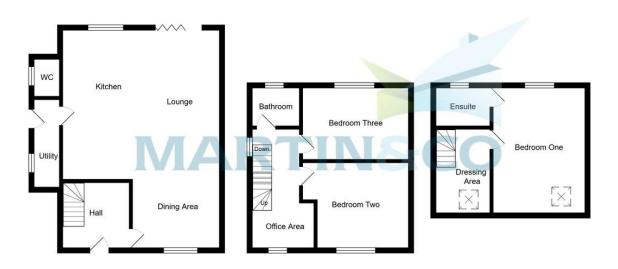

### **Key features:**

Extended Three

Bedroom Semi-

### Detached

- Open Plan Living
- Immaculate Finish

**Throughout** 

Master Bedroom with

### En-suite

- Dressing Area
- Office Area
- Garden To Front &

Rear

• Utility Room

### HALL

OPEN PLAN LOUNGE/KITCHEN/DINING 21' 3" x 32' 1" (6.5m x 9.8m) MAX POINTS

### UTILITY

WC

BEDROOM TWO 12' 1" x 11' 9" (3.7m x 3.6m)

BEDROOM THREE 15' 1" x 8' 10" (4.6m x 2.7m)

BATHROOM 6' 2" x 5' 6" (1.9m x 1.7m)

### **OFFICE AREA**

BEDROOM ONE 13' 9" x 17' 0" (4.2m x 5.2m)

ENSUITE 7' 2" x 5' 6" (2.2m x 1.7m)

### **DRESSING AREA**

**MARTINS CC** 