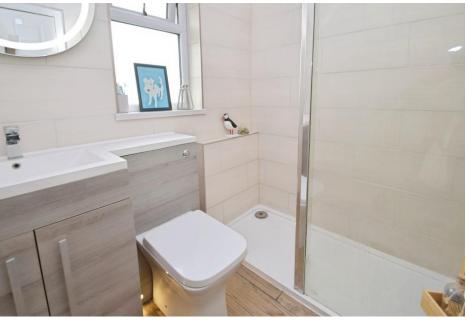

The property offers three double bedrooms, including a master bedroom with an en-suite and a dressing area. The master bedroom is a true retreat, providing a private space to unwind after a long day. The house bathroom features a rain shower and a heated towel rail, offering a touch of luxury.

### UTILITY

WC

BEDROOM TWO 12' 1" x 11' 9" (3.7m x 3.6m)

BEDROOM THREE 15' 1" x 8' 10" (4.6m x 2.7m)

BATHROOM 6' 2" x 5' 6" (1.9m x 1.7m)