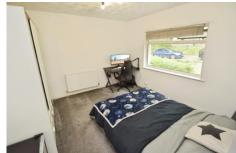

The property offers three double bedrooms, including a master bedroom with an en-suite and a dressing area. The master bedroom is a true retreat, providing a private space to unwind after a long day. The house bathroom features a rain shower and a heated towel rail, offering a touch of luxury.

### UTILITY

WC

BEDROOM TWO 12' 1" x 11' 9" (3.7m x 3.6m)

BEDROOM THREE 15' 1" x 8' 10" (4.6m x 2.7m)

BATHROOM 6' 2" x 5' 6" (1.9m x 1.7m)