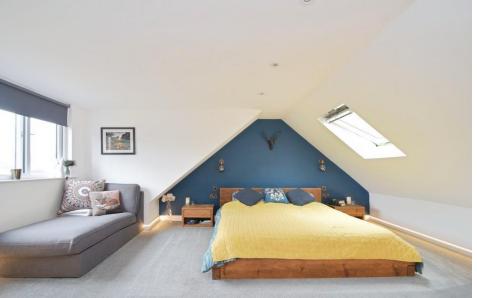

The property offers three double bedrooms, including a master bedroom with an en-suite and a dressing area. The master bedroom is a true retreat, providing a private space to unwind after a long day. The house bathroom features a rain shower and a heated towel rail, offering a touch of luxury.

### **OFFICE AREA**

BEDROOM ONE 13' 9" x 17' 0" (4.2m x 5.2m)

ENSUITE 7' 2" x 5' 6" (2.2m x 1.7m)

### **DRESSING AREA**

**MARTINS CC** 