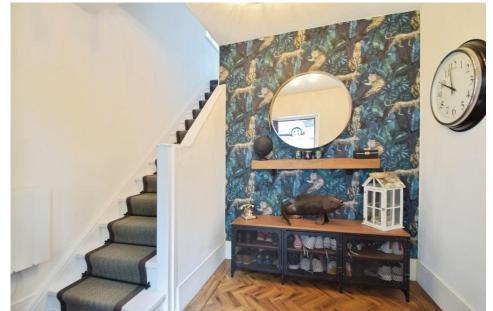

### HALL

OPEN PLAN LOUNGE/KITCHEN/DINING 21' 3" x 32' 1" (6.5m x 9.8m) MAX POINTS