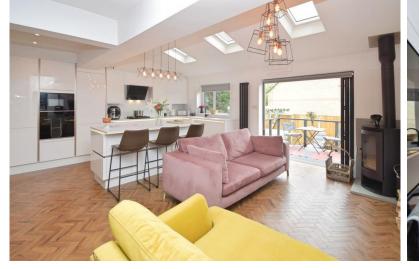

At the heart of the home, we have an open-plan kitchen and reception room. The kitchen is a cook's dream with a kitchen island and integrated Bosch appliances. It is flooded with natural light and offers ample dining space, making it the perfect spot for family meals and entertaining guests. The reception room features wood floors and a cozy log burner, creating an inviting atmosphere for those cold winter nights. A separate utility room provides added convenience. Bi-fold doors in the kitchen lead out to a beautifully landscaped rear garden, complete with a fire pit and seating area - the ideal space for summer parties or a quiet evening under the stars.