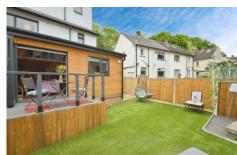

At the heart of the home, we have an open-plan kitchen and reception room. The kitchen is a cook's dream with a kitchen island and integrated Bosch appliances. It is flooded with natural light and offers ample dining space, making it the perfect spot for family meals and entertaining guests. The reception room features wood floors and a cozy log burner, creating an inviting atmosphere for those cold winter nights. A separate utility room provides added convenience. Bi-fold doors in the kitchen lead out to a beautifully landscaped rear garden, complete with a fire pit and seating area - the ideal space for summer parties or a quiet evening under the stars.