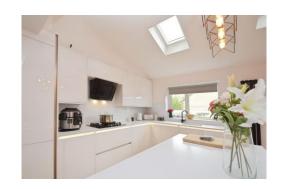

At the heart of the home, we have an open-plan kitchen and reception room. The kitchen is a cook's dream with a kitchen island and integrated Bosch appliances. It is flooded with natural light and offers ample dining space, making it the perfect spot for family meals and entertaining guests. The reception room features wood floors and a cozy log burner, creating an inviting atmosphere for those cold winter nights. A separate utility room provides added convenience. Bi-fold doors in the kitchen lead out to a beautifully landscaped rear garden, complete with a fire pit and seating area - the ideal space for summer parties or a quiet evening under the stars.