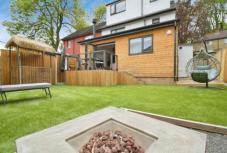

At the heart of the home, we have an open-plan kitchen and reception room. The kitchen is a cook's dream with a kitchen island and integrated Bosch appliances. It is flooded with natural light and offers ample dining space, making it the perfect spot for family meals and entertaining guests. The reception room features wood floors and a cozy log burner, creating an inviting atmosphere for those cold winter nights. A separate utility room provides added convenience. Bi-fold doors in the kitchen lead out to a beautifully landscaped rear garden, complete with a fire pit and seating area - the ideal space for summer parties or a quiet evening under the stars.