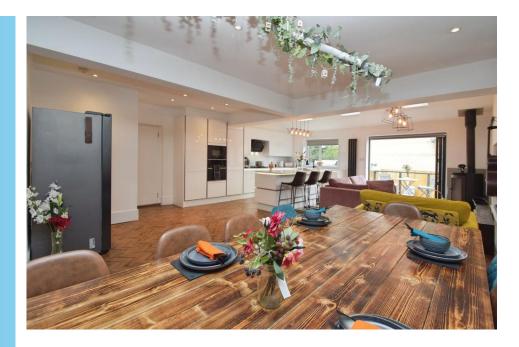

At the heart of the home, we have an open-plan kitchen and reception room. The kitchen is a cook's dream with a kitchen island and integrated Bosch appliances. It is flooded with natural light and offers ample dining space, making it the perfect spot for family meals and entertaining guests. The reception room features wood floors and a cozy log burner, creating an inviting atmosphere for those cold winter nights. A separate utility room provides added convenience. Bi-fold doors in the kitchen lead out to a beautifully landscaped rear garden, complete with a fire pit and seating area - the ideal space for summer parties or a quiet evening under the stars.

### HALL

OPEN PLAN LOUNGE/KITCHEN/DINING 21' 3" x 32' 1" (6.5m x 9.8m) MAX POINTS