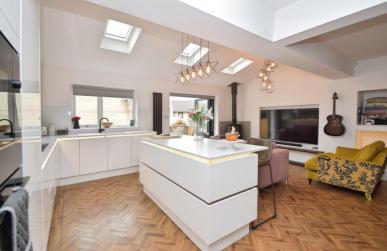

At the heart of the home, we have an open-plan kitchen and reception room. The kitchen is a cook's dream with a kitchen island and integrated Bosch appliances. It is flooded with natural light and offers ample dining space, making it the perfect spot for family meals and entertaining guests. The reception room features wood floors and a cozy log burner, creating an inviting atmosphere for those cold winter nights. A separate utility room provides added convenience. Bi-fold doors in the kitchen lead out to a beautifully landscaped rear garden, complete with a fire pit and seating area - the ideal space for summer parties or a quiet evening under the stars.

### HALL

OPEN PLAN LOUNGE/KITCHEN/DINING 21' 3" x 32' 1" (6.5m x 9.8m) MAX POINTS