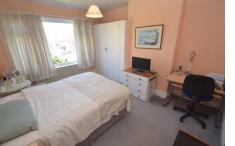

The property boasts three bedrooms, two of which are generouslysized doubles with built-in wardrobes, perfect for storage. The third bedroom is a cosy single room, suitable for a child's room or home office.

LOUNGE 16' 8" x 13' 1" (5.1m x 4m)

KITCHEN 10' 9" x 7' 8" (3.3m x 2.35m)

DINING ROOM 13' 1" x 11' 1" (4m x 3.4m)

LANDING

BEDROOM ONE 16' 8" x 11' 9" (5.1m x 3.6m)

BEDROOM TWO 13' 1" x 11' 9" (4m x 3.6m)

BEDROOM THREE 10' 2" x 6' 10" (3.1m x 2.1m)