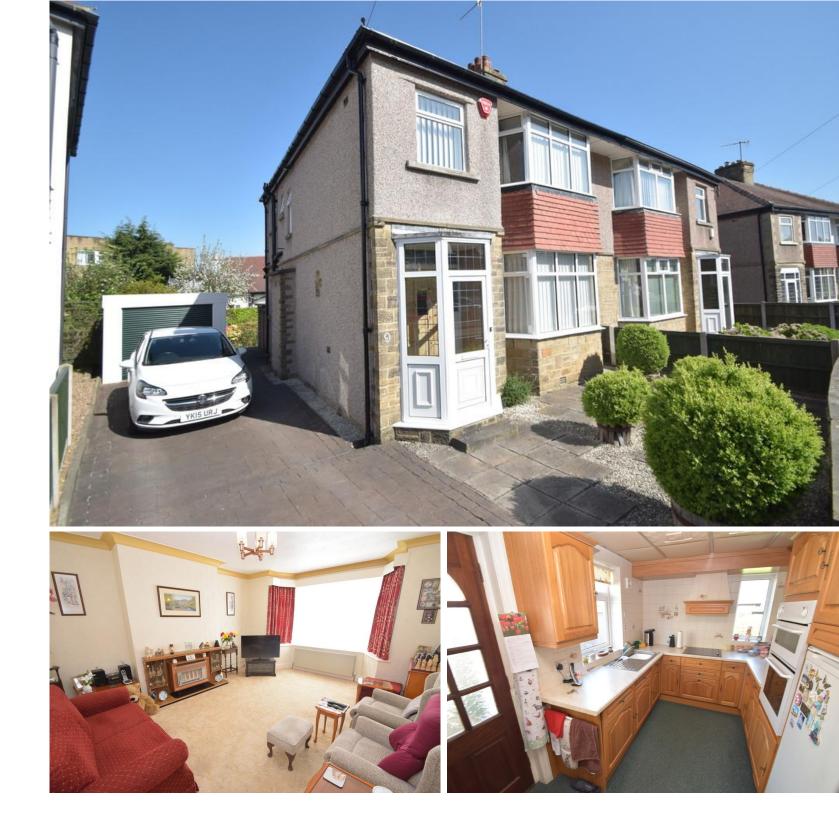

**Fairway, Shipley, BD18** £290,000 Freehold Three Bedroom Semi-Detached

Martin & Co Saltaire 34-36 Bingley Road • • Shipley • BD18 4RU T: 01274589132 • E: saltaire@martinco.com

Fairway Shipley BD18

## Why you'll like it

Presenting this charming semi-detached house, currently listed for sale. This home offers a brilliant opportunity to personalise and transform it into a perfect family home. Situated in a highly desirable urban location, the property is ideally placed for families, being in close proximity to schools and local amenities.

The house offers ample living space with two separate reception rooms. The first room is filled with natural light courtesy of large windows, creating a bright and airy atmosphere. The second reception room provides a serene view of the garden, with double doors opening directly onto the lush green space, for easy indooroutdoor living.

The kitchen, filled with natural light, offers direct access to the garden, making it an ideal space for entertaining during the warmer months.

Outside, the property features a single garage and additional offstreet parking, a rare find in such a sought-after location. The garden provides a tranquil space for relaxation, adding an extra layer of appeal to this already attractive property.