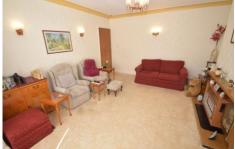

The house offers ample living space with two separate reception rooms. The first room is filled with natural light courtesy of large windows, creating a bright and airy atmosphere. The second reception room provides a serene view of the garden, with double doors opening directly onto the lush green space, for easy indooroutdoor living.

LOUNGE 16' 8" x 13' 1" (5.1m x 4m)

KITCHEN 10' 9" x 7' 8" (3.3m x 2.35m)

DINING ROOM 13' 1" x 11' 1" (4m x 3.4m)

LANDING

BEDROOM ONE 16' 8" x 11' 9" (5.1m x 3.6m)

BEDROOM TWO 13' 1" x 11' 9" (4m x 3.6m)

BEDROOM THREE 10' 2" x 6' 10" (3.1m x 2.1m)