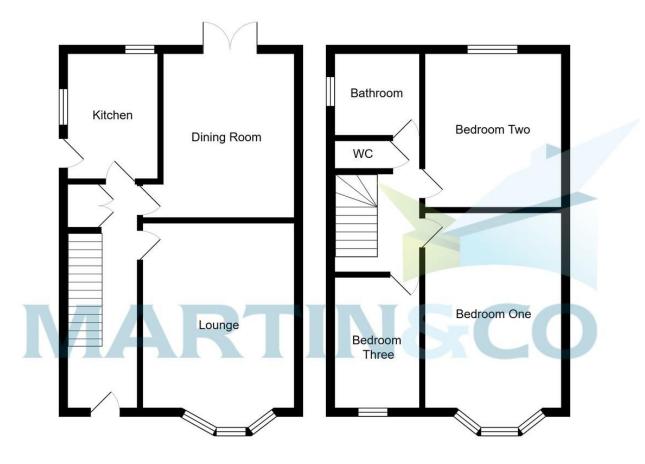

LOUNGE 16' 8" x 13' 1" (5.1m x 4m)

KITCHEN 10' 9" x 7' 8" (3.3m x 2.35m)

DINING ROOM 13' 1" x 11' 1" (4m x 3.4m)

LANDING

BEDROOM ONE 16' 8" x 11' 9" (5.1m x 3.6m)

BEDROOM TWO 13' 1" x 11' 9" (4m x 3.6m)

BEDROOM THREE 10' 2" x 6' 10" (3.1m x 2.1m)

BATHROOM

SEPERATE WC