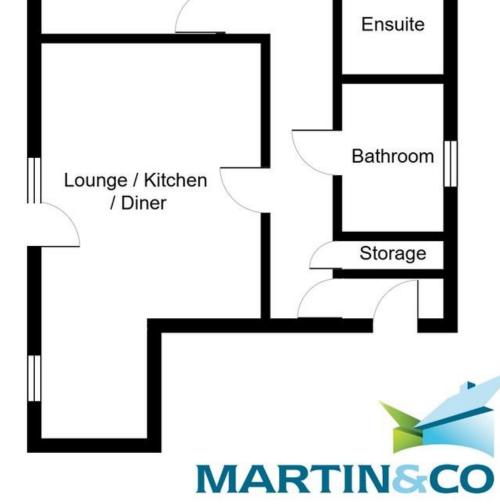

#### HALL

LOUNGE/DINER 19' 4" x 11' 9" (5.9m x 3.6m)

KITCHEN 8' 6" x 4' 11" (2.6m x 1.5m)

BEDROOM ONE 10' 9" x 11' 9" (3.3m x 3.6m)

ENSUITE 4' 11" x 5' 2" (1.5m x 1.6m)

BEDROOM TWO 15' 5" x 8' 10" (4.7m x 2.7m)

BATHROOM 5' 2" x 6' 10" (1.6m x 2.1m)