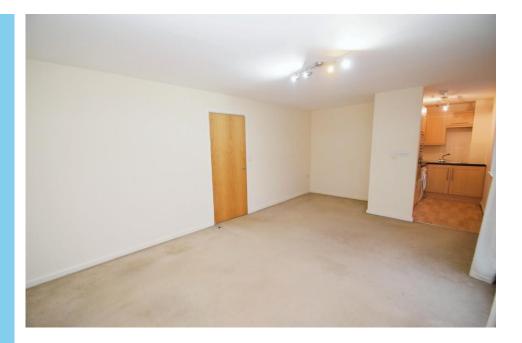

The flat boasts a thoughtfully designed open-plan layout that maximises space and allows natural light to fill the rooms. The main living area incorporates the lounge, offering a comfortable place to relax or entertain guests. The kitchen is fitted with contemporary units and worktops, providing a functional space for meal preparation.

#### HALL

LOUNGE/DINER 19' 4" x 11' 9" (5.9m x 3.6m)

KITCHEN 8' 6" x 4' 11" (2.6m x 1.5m)

BEDROOM ONE 10' 9" x 11' 9" (3.3m x 3.6m)

ENSUITE 4' 11" x 5' 2" (1.5m x 1.6m)

BEDROOM TWO 15' 5" x 8' 10" (4.7m x 2.7m)