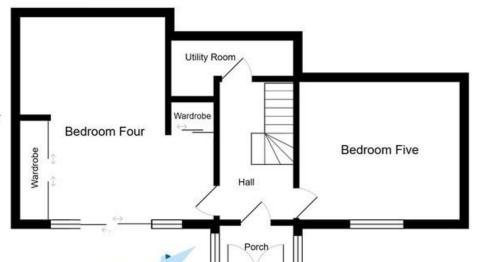

The property further includes a separate reception room that is well-lit, thanks to the large windows. The room also features a media wall and carpet flooring, perfect for family movie nights.

The property has five spacious bedrooms. The master bedroom, in particular, stands out with its en-suite bathroom and built-in wardrobes. Bedroom two and four are double and spacious, while bedroom three offers stunning views and is filled with natural light. Bedroom five comes with built-in wardrobes, natural light, and a private entrance, offering its occupants a sense of privacy if desired

#### **PORCH**

**ENTRANCE HALL** 

BEDROOM FIVE 17' 0" x 15' 8" (5.2m x 4.8m)

BEDROOM FOUR 13' 5" x 10' 5" (4.1m x 3.2m)

UTILITY/CLOAKROOM 11' 1" x 6' 6" (3.4m x 2m)

LOUNGE 23' 11" x 16' 0" (7.3m x 4.9m)

OPEN PLAN KITCHEN/DINER 20' 4" x 12' 1" (6.2m x 3.7m)