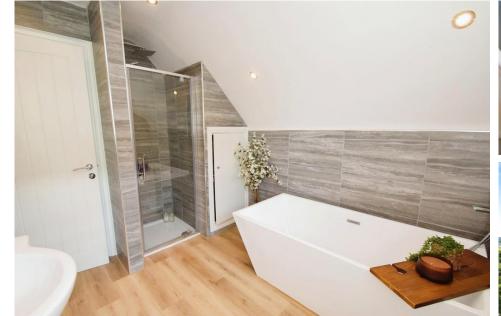

The large bathroom is newly refurbished with a separate shower and a free-standing bath, providing both functionality and luxury.

The property enjoys stunning views from its tiered rear garden, which is an ideal place to relax and enjoy the serene surroundings. There's also ample off-street parking available.

BEDROOM THREE 13' 9" x 11' 3" (4.2m x 3.45m)

BEDROOM ONE 16' 0" x 15' 5" (4.9m x 4.7m)

**ENSUITE** 

BEDROOM TWO 13' 9" x 8' 6" (4.2m x 2.6m)

**BATHROOM** 