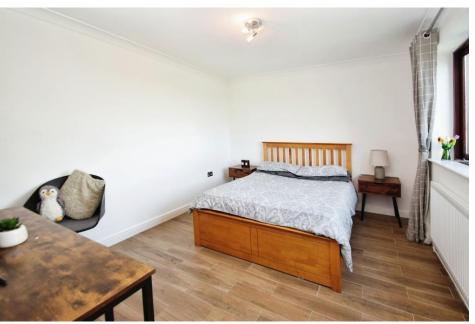

The property further includes a separate reception room that is well-lit, thanks to the large windows. The room also features a media wall and carpet flooring, perfect for family movie nights.

The property has five spacious bedrooms. The master bedroom, in particular, stands out with its en-suite bathroom and built-in wardrobes. Bedroom two and four are double and spacious, while bedroom three offers stunning views and is filled with natural light. Bedroom five comes with built-in wardrobes, natural light, and a private entrance, offering its occupants a sense of privacy if desired

BEDROOM THREE 13' 9" x 11' 3" (4.2m x 3.45m)

BEDROOM ONE 16' 0" x 15' 5" (4.9m x 4.7m)

**ENSUITE** 

BEDROOM TWO 13' 9" x 8' 6" (4.2m x 2.6m)

**BATHROOM** 