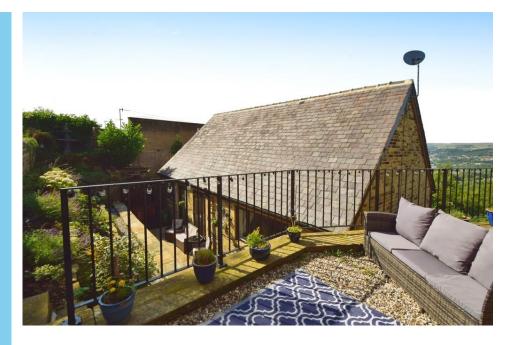

The large bathroom is newly refurbished with a separate shower and a free-standing bath, providing both functionality and luxury.

The property enjoys stunning views from its tiered rear garden, which is an ideal place to relax and enjoy the serene surroundings. There's also ample off-street parking available.

Located in a quiet and peaceful area, the property is conveniently close to schools and green spaces, making it a great place for children to grow and learn. The stunning views surrounding the property add to its charm, making it a truly desirable home.