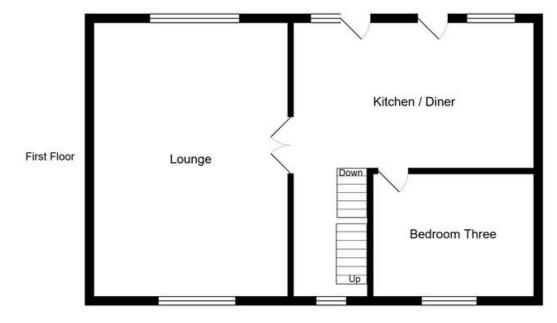

# Why you'll like it

This immaculate detached home boasts a plethora of unique features that make it the ideal home for families. The property comes with an open-plan kitchen equipped with modern appliances, a wooden countertop, and a dining space that is bathed in natural light. The utility/cloakroom adds to its functionality.

The property further includes a separate reception room that is well-lit, thanks to the large windows. The room also features a media wall and carpet flooring, perfect for family movie nights.

The property has five spacious bedrooms. The master bedroom, in particular, stands out with its en-suite bathroom and built-in wardrobes. Bedroom two and four are double and spacious, while bedroom three offers stunning views and is filled with natural light. Bedroom five comes with built-in wardrobes, natural light, and a private entrance, offering its occupants a sense of privacy if desired

#### **PORCH**

**ENTRANCE HALL** 

BEDROOM FIVE 17' 0" x 15' 8" (5.2m x 4.8m)

BEDROOM FOUR 13' 5" x 10' 5" (4.1m x 3.2m)

UTILITY/CLOAKROOM 11' 1" x 6' 6" (3.4m x 2m)

LOUNGE 23' 11" x 16' 0" (7.3m x 4.9m)

OPEN PLAN KITCHEN/DINER 20' 4" x 12' 1" (6.2m x 3.7m)