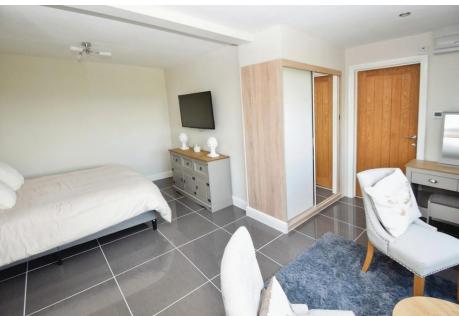

The property further includes a separate reception room that is well-lit, thanks to the large windows. The room also features a media wall and carpet flooring, perfect for family movie nights.

The property has five spacious bedrooms. The master bedroom, in particular, stands out with its en-suite bathroom and built-in wardrobes. Bedroom two and four are double and spacious, while bedroom three offers stunning views and is filled with natural light. Bedroom five comes with built-in wardrobes, natural light, and a private entrance, offering its occupants a sense of privacy if desired

BEDROOM THREE 13' 9" x 11' 3" (4.2m x 3.45m)

BEDROOM ONE 16' 0" x 15' 5" (4.9m x 4.7m)

**ENSUITE** 

BEDROOM TWO 13' 9" x 8' 6" (4.2m x 2.6m)

**BATHROOM** 