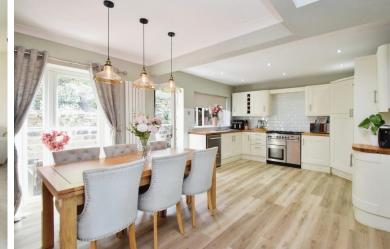

# Why you'll like it

This immaculate detached home boasts a plethora of unique features that make it the ideal home for families. The property comes with an open-plan kitchen equipped with modern appliances, a wooden countertop, and a dining space that is bathed in natural light. The utility/cloakroom adds to its functionality.

#### **PORCH**

**ENTRANCE HALL** 

BEDROOM FIVE 17' 0" x 15' 8" (5.2m x 4.8m)

BEDROOM FOUR 13' 5" x 10' 5" (4.1m x 3.2m)

UTILITY/CLOAKROOM 11' 1" x 6' 6" (3.4m x 2m)

LOUNGE 23' 11" x 16' 0" (7.3m x 4.9m)

OPEN PLAN KITCHEN/DINER 20' 4" x 12' 1" (6.2m x 3.7m)