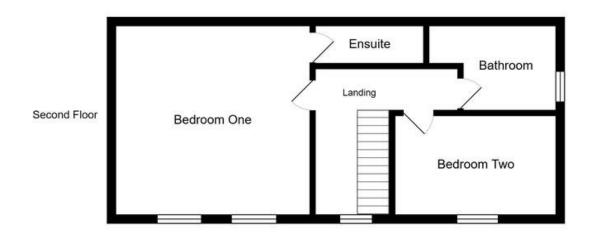

The property further includes a separate reception room that is well-lit, thanks to the large windows. The room also features a media wall and carpet flooring, perfect for family movie nights.

The property has five spacious bedrooms. The master bedroom, in particular, stands out with its en-suite bathroom and built-in wardrobes. Bedroom two and four are double and spacious, while bedroom three offers stunning views and is filled with natural light. Bedroom five comes with built-in wardrobes, natural light, and a private entrance, offering its occupants a sense of privacy if desired

The large bathroom is newly refurbished with a separate shower and a free-standing bath, providing both functionality and luxury.

The property enjoys stunning views from its tiered rear garden, which is an ideal place to relax and enjoy the serene surroundings. There's also ample off-street parking available.

BEDROOM THREE 13' 9" x 11' 3" (4.2m x 3.45m)

BEDROOM ONE 16' 0" x 15' 5" (4.9m x 4.7m)

**ENSUITE** 

BEDROOM TWO 13' 9" x 8' 6" (4.2m x 2.6m)

**BATHROOM** 