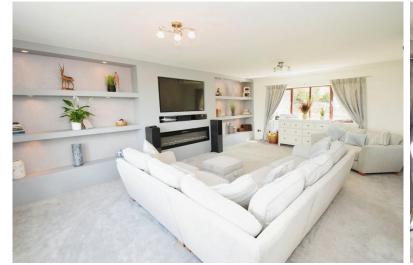

The property further includes a separate reception room that is well-lit, thanks to the large windows. The room also features a media wall and carpet flooring, perfect for family movie nights.

The property has five spacious bedrooms. The master bedroom, in particular, stands out with its en-suite bathroom and built-in wardrobes. Bedroom two and four are double and spacious, while bedroom three offers stunning views and is filled with natural light. Bedroom five comes with built-in wardrobes, natural light, and a private entrance, offering its occupants a sense of privacy if desired

#### **PORCH**

**ENTRANCE HALL** 

BEDROOM FIVE 17' 0" x 15' 8" (5.2m x 4.8m)

BEDROOM FOUR 13' 5" x 10' 5" (4.1m x 3.2m)

UTILITY/CLOAKROOM 11' 1" x 6' 6" (3.4m x 2m)

LOUNGE 23' 11" x 16' 0" (7.3m x 4.9m)

OPEN PLAN KITCHEN/DINER 20' 4" x 12' 1" (6.2m x 3.7m)