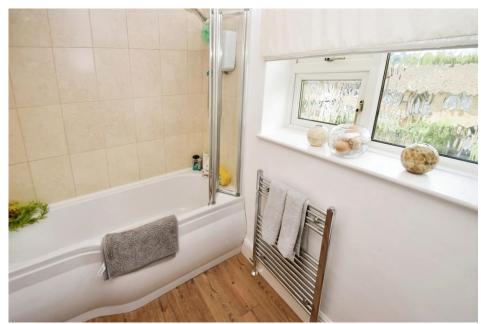

BEDROOM THREE 7' 10" x 5' 2" (2.4m x 1.6m) Single bedroom with wooden flooring and window to the rear providing ample natural light

BATHROOM 8' 2" x 5' 2" (2.5m x 1.6m) Family bathroom comprising; WC, hand wash basin and shower over bath. Heated towel rail and large window providing ample natural light