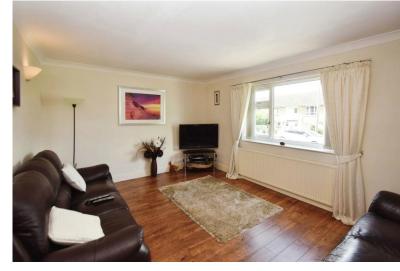

#### HALL

LOUNGE 14' 9" x 11' 1" (4.5m x 3.4m) Large lounge with wooden flooring and window to the front providing ample natural light

KITCHEN/DINER 22' 3" x 8' 6" (6.8m x 2.6m) Large modern family kitchen/diner with ample wall and base units, integrated appliances including gas hob, extractor hood and oven Breakfast bar with patio doors to the rear garden Ample space for a dining table