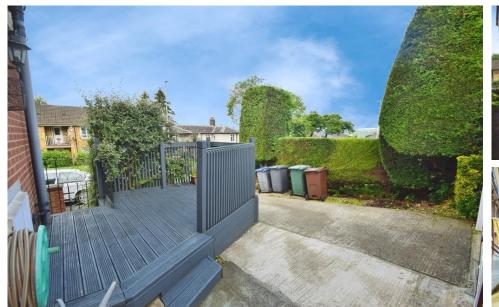

TO THE OUTSIDE To the front is a paved area

To the side is a lovely decked area perfect for entertaining friends and family, large driveway providing access to the detached garage

To the rear is a further paved seating area with access from the kitchen/diner patio doors