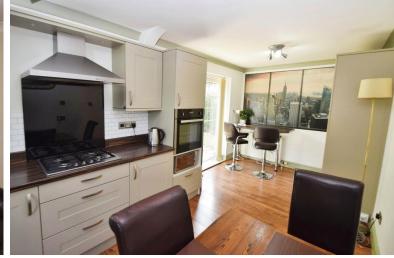

#### HALL

LOUNGE 14' 9" x 11' 1" (4.5m x 3.4m) Large lounge with wooden flooring and window to the front providing ample natural light

KITCHEN/DINER 22' 3" x 8' 6" (6.8m x 2.6m) Large modern family kitchen/diner with ample wall and base units, integrated appliances including gas hob, extractor hood and oven Breakfast bar with patio doors to the rear garden Ample space for a dining table