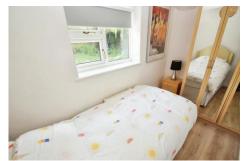

BEDROOM THREE 7' 10" x 5' 2" (2.4m x 1.6m) Single bedroom with wooden flooring and window to the rear providing ample natural light

BATHROOM 8' 2" x 5' 2" (2.5m x 1.6m) Family bathroom comprising; WC, hand wash basin and shower over bath. Heated towel rail and large window providing ample natural light