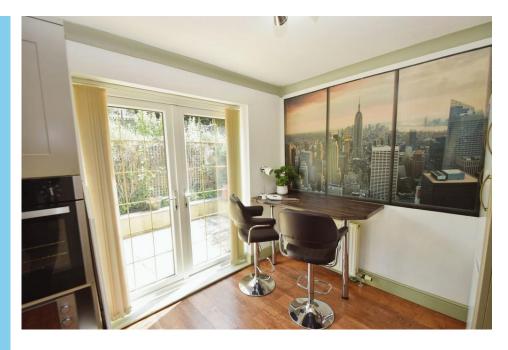

#### HALL

LOUNGE 14' 9" x 11' 1" (4.5m x 3.4m) Large lounge with wooden flooring and window to the front providing ample natural light

KITCHEN/DINER 22' 3" x 8' 6" (6.8m x 2.6m) Large modern family kitchen/diner with ample wall and base units, integrated appliances including gas hob, extractor hood and oven Breakfast bar with patio doors to the rear garden Ample space for a dining table