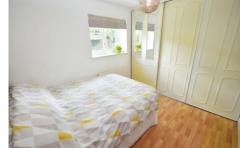

BEDROOM ONE 11' 1" x 11' 5" (3.4m x 3.5m) Large double bedroom with wooden flooring, built in wardrobes and window to the front providing ample natural light

BEDROOM TWO 9' 10" x 9' 10" (3m x 3m) Second double bedroom with wooden flooring and built in wardrobes

BEDROOM THREE 7' 10" x 5' 2" (2.4m x 1.6m) Single bedroom with wooden flooring and window to the rear providing ample natural light

BATHROOM 8' 2" x 5' 2" (2.5m x 1.6m) Family bathroom comprising; WC, hand wash basin and shower over bath. Heated towel rail and large window providing ample natural light