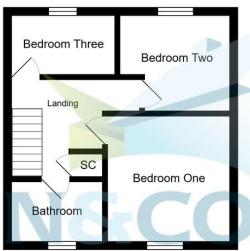

BEDROOM ONE 11' 1" x 11' 5" (3.4m x 3.5m) Large double bedroom with wooden flooring, built in wardrobes and window to the front providing ample natural light

BEDROOM TWO 9' 10" x 9' 10" (3m x 3m) Second double bedroom with wooden flooring and built in wardrobes

BEDROOM THREE 7' 10" x 5' 2" (2.4m x 1.6m) Single bedroom with wooden flooring and window to the rear providing ample natural light

BATHROOM 8' 2" x 5' 2" (2.5m x 1.6m) Family bathroom comprising; WC, hand wash basin and shower over bath. Heated towel rail and large window providing ample natural light