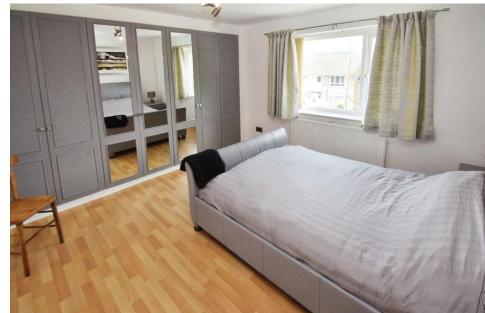

BEDROOM ONE 11' 1" x 11' 5" (3.4m x 3.5m) Large double bedroom with wooden flooring, built in wardrobes and window to the front providing ample natural light

BEDROOM TWO 9' 10" x 9' 10" (3m x 3m) Second double bedroom with wooden flooring and built in wardrobes