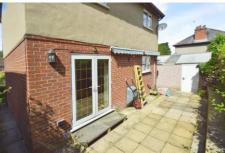

TO THE OUTSIDE To the front is a paved area

To the side is a lovely decked area perfect for entertaining friends and family, large driveway providing access to the detached garage

To the rear is a further paved seating area with access from the kitchen/diner patio doors