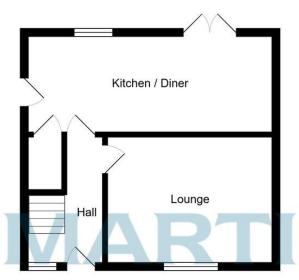

#### HALL

LOUNGE 14' 9" x 11' 1" (4.5m x 3.4m) Large lounge with wooden flooring and window to the front providing ample natural light

KITCHEN/DINER 22' 3" x 8' 6" (6.8m x 2.6m) Large modern family kitchen/diner with ample wall and base units, integrated appliances including gas hob, extractor hood and oven Breakfast bar with patio doors to the rear garden Ample space for a dining table