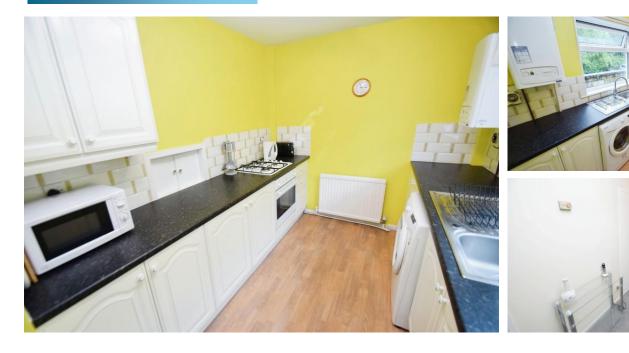

KITCHEN 11' 9" x 7' 10" (3.6m x 2.4m) with a comprehensive range of fitted wall and base units, complimenting work surfaces and part tiling

to the walls. Integrated electric oven and four ring gas hob. Inset stainless steel sink unit with mixer tap. Plumbing for an automatic washing machine. Serving hatch to the living room and wall mounted Glow Worm gas central heating boiler