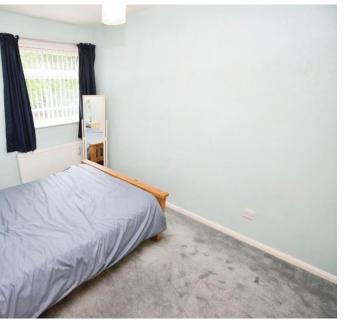

BEDROOM ONE 10' 9" x 8' 10" (3.3m x 2.7m) Large double bedroom with carpet flooring and window to the rear providing ample natural light

BEDROOM TWO 11' 11" x 8' 0" (3.65m x 2.45m) Second large double bedroom with window to the front providing ample natural light