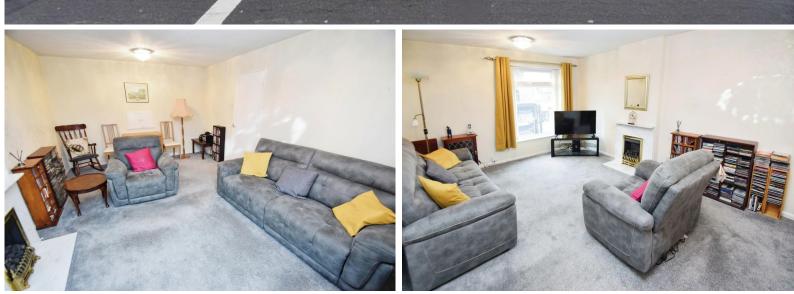

HALL Excellent hall space with separate porch

LOUNGE/DINER 16' 8" x 11' 9" (5.1m x 3.6m) Large lounge with carpet flooring, feature marble fireplace and hearth with fitted gas fire, serving hatch to kitchen and large window providing ample natural light