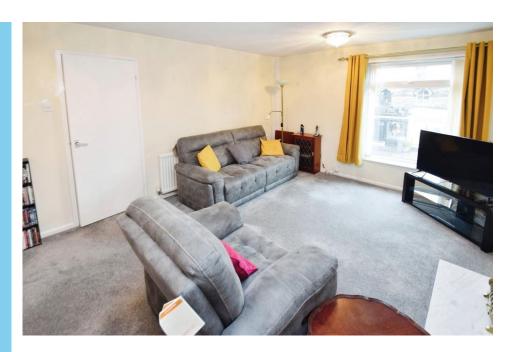

HALL Excellent hall space with separate porch

LOUNGE/DINER 16' 8" x 11' 9" (5.1m x 3.6m) Large lounge with carpet flooring, feature marble fireplace and hearth with fitted gas fire, serving hatch to kitchen and large window providing ample natural light