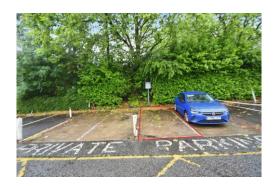

## **Buyers**

Allocated Parking

#### Space

- Excellent Location
- NO CHAIN
- Council Tax Band: B
- Leasehold Years
- Remaining: 80

SHOWER ROOM 8' 10" x 4' 11" (2.7m x 1.5m) with three piece white suite comprising tiled shower cubicle, pedestal wash hand basin, low level w.c., airing cupboard and fully tiled walls

TO THE OUTSIDE The property has an allocated parking space to the rear