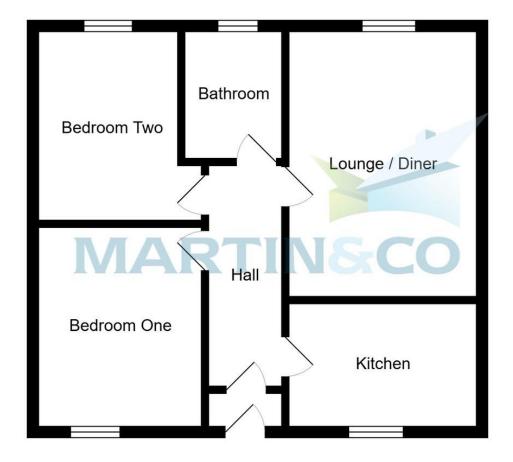

HALL Excellent hall space with separate porch

LOUNGE/DINER 16' 8" x 11' 9" (5.1m x 3.6m) Large lounge with carpet flooring, feature marble fireplace and hearth with fitted gas fire, serving hatch to kitchen and large window providing ample natural light

KITCHEN 11' 9" x 7' 10" (3.6m x 2.4m) with a comprehensive range of fitted wall and base units, complimenting work surfaces and part tiling

to the walls. Integrated electric oven and four ring gas hob. Inset stainless steel sink unit with mixer tap. Plumbing for an automatic washing machine. Serving hatch to the living room and wall mounted Glow Worm gas central heating boiler

BEDROOM ONE 10' 9" x 8' 10" (3.3m x 2.7m) Large double bedroom with carpet flooring and window to the rear providing ample natural light

BEDROOM TWO 11' 11" x 8' 0" (3.65m x 2.45m) Second large double bedroom with window to the front providing ample natural light

SHOWER ROOM 8' 10" x 4' 11" (2.7m x 1.5m) with three piece white suite comprising tiled shower cubicle, pedestal wash hand basin, low level w.c., airing cupboard and fully tiled walls

TO THE OUTSIDE The property has an allocated parking space to the rear