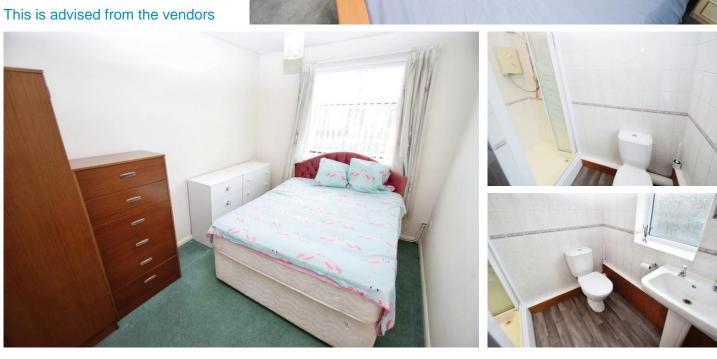

BEDROOM ONE 10' 9" x 8' 10" (3.3m x 2.7m) Large double bedroom with carpet flooring and window to the rear providing ample natural light

BEDROOM TWO 11' 11" x 8' 0" (3.65m x 2.45m) Second large double bedroom with window to the front providing ample natural light

SHOWER ROOM 8' 10" x 4' 11" (2.7m x 1.5m) with three piece white suite comprising tiled shower cubicle, pedestal wash hand basin, low level w.c., airing cupboard and fully tiled walls

TO THE OUTSIDE The property has an allocated parking space to the rear