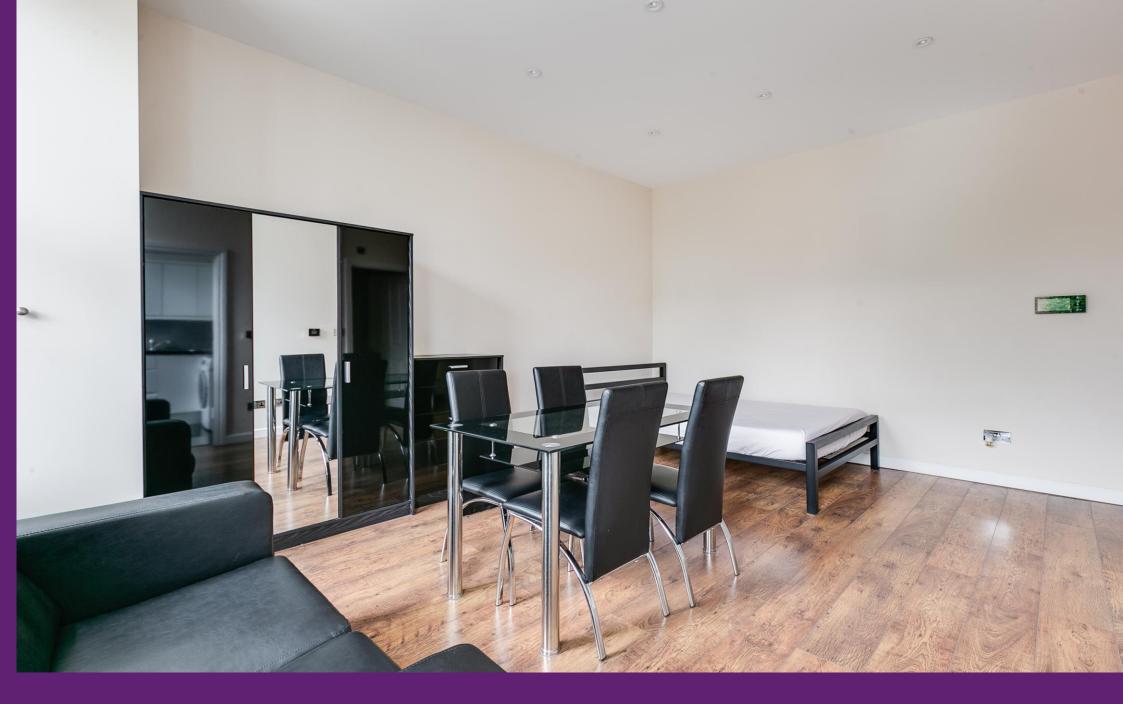

Warwick Road Earls Court, SW5

A lovely bright and newly refurbished studio apartment on the second floor of this Period Conversation in Earl's Court.

The property comprises a separate kitchen with washer dryer and induction hob, separate bathroom with underfloor heating, a double bed and sofa. Further benefiting from wooden floors throughout, double glazing, it is extremely quiet.

- Studio apartment
- 1st floor
- Separate kitchen
- Communal gardens
- Inclusive of water rates
- No gas charges