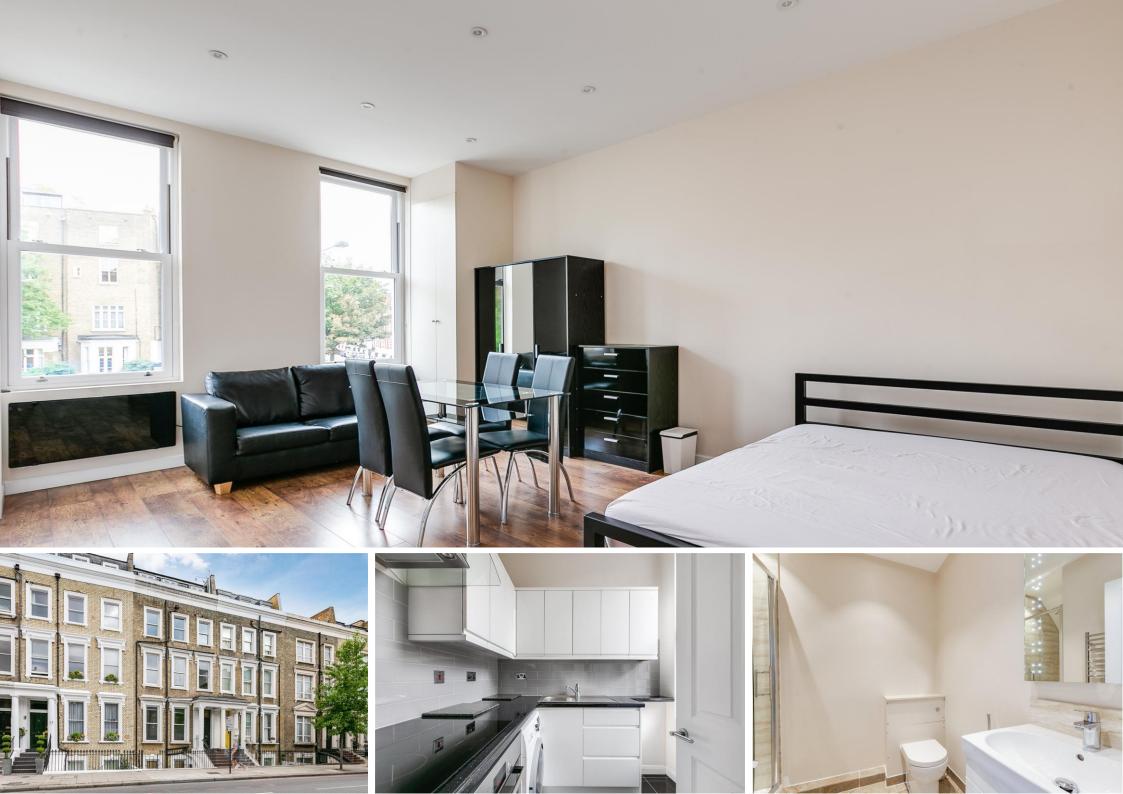

Warwick Road Earls Court, SW5

A lovely bright and newly refurbished studio apartment on the second floor of this Period Conversation in Earl's Court.

The property comprises a separate kitchen with washer dryer and induction hob, separate bathroom with underfloor heating, a double bed and sofa. Further benefiting from wooden floors throughout, double glazing, it is extremely quiet.

## \*\*\*\* WATER RATES INCLUDED IN THE RENT. INCLUSIVE OF CLEANER BI-WEEKLY. NO GAS CHARGES. \*\*\*\*

Ideally located in Earl's Court, it is only minutes away from the tube station and Earl's Court Road where you find all shops, restaurants, bars and coffee shops.

- Studio apartment
- 1st floor
- Separate kitchen
- Communal gardens
- Inclusive of water rates
- No gas charges