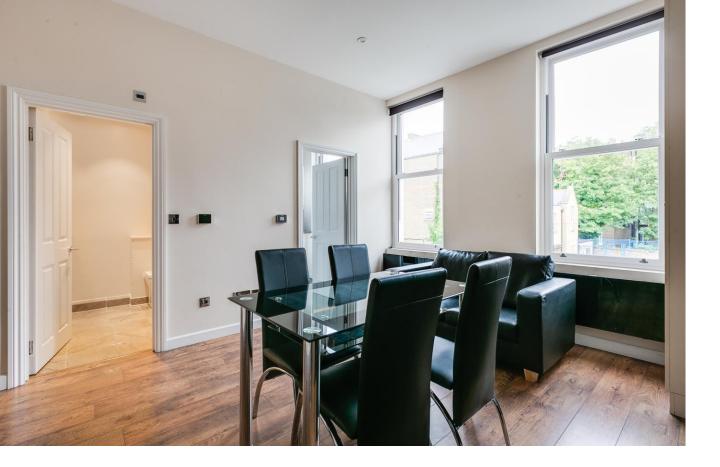

Warwick Road Earls Court, SW5

A lovely bright and newly refurbished studio apartment on the second floor of this Period Conversation in Earl's Court.

The property comprises a separate kitchen with washer dryer and induction hob, separate bathroom with underfloor heating, a double bed and sofa. Further benefiting from wooden floors throughout, double glazing, it is extremely quiet.

- Studio apartment
- 1st floor
- Separate kitchen
- Communal gardens
- Inclusive of water rates
- No gas charges