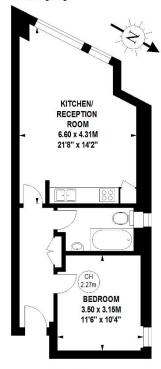

## Cluny Mews, SW5

Approximate gross internal area

45.80 sq m / 493 sq ft

CH - Ceiling Height

First Floor

The floor plan is not to scale and measurements and areas shown are approximate and therefore should be used for illustrative purposes only. The plan has been prepared in accordance with the RICS code of Measuring Practice and whilst we have confidence in the information produced, it must not be relied on. If there is any aspect of particular importance, you should carry out or commission your own inspection of the property.