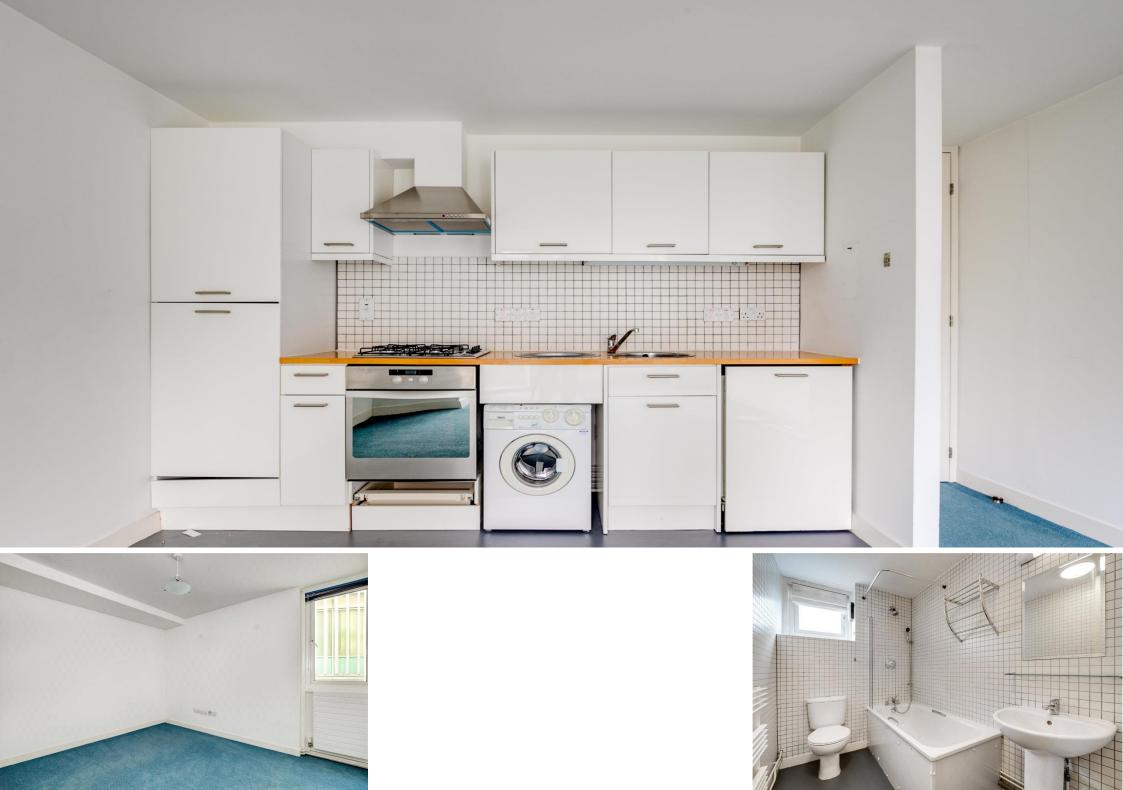

- One double bedroom on the first floor of this gated building with a 24/7 security guard in Earl's Court
- One double bedroom, one bathroom, reception room, open plan kitchen
- Benefiting from large sliding windows filled the room with natural light
- Located one minute away from Earl's Court tube station, shopping centre and close to Kensington