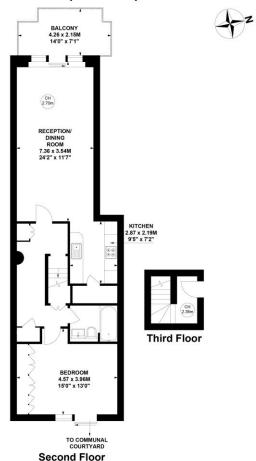

## **Cromwell Road, SW7**

Approximate gross internal area

72.08 sq m / 776 sq ft

Key : CH - Ceiling Height

This plan is not to scale and must be used as layout guidance only. All measurements and areas are approximate and should not be relied upon two provide accurate information. This plan must not be relied upon when making property valuations, design considerations or any other such relevant decisions. We accept no responsibility or liability (whether in contract, for or otherwise) in relation to any loss whatsoever arising from or in connection with any use of this plan or the adequacy, accuracy or completeness of it or any information within contract.