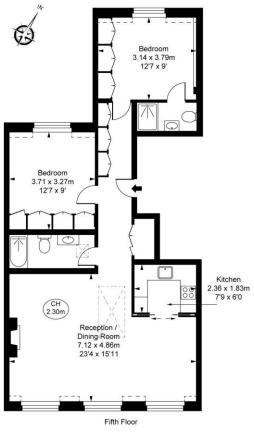

## Collingham Gardens, South Kensington, SW5 Approximate Gross Internal Area 78.42 sq m / 844 sq ft

(Including restricted height under 1.5m [ = = = = 3)

(CH = Ceiling Heights)

This plan is not to scale. It is for guidance and not for valuation purposes.

All measurements and areas are approximate only, and have been prepared in accordance with the current addition of the RICS Code of Measuring Practice.