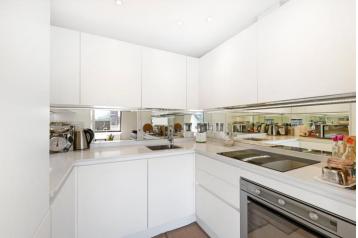

The property comprises of a spacious semi open plan kitchen reception with skylight and ornamental fireplace which was featured on a magazine. The kitchen was imported from Italy and bespoke. The kitchen includes; electric oven, induction hob, full sized fridge freezer, dishwasher and separate washer-dryer. Both bedrooms have bespoke fitted wardrobes and USB charging points. Both bathrooms (one en-suite) have beautiful marble and integrated vanity units.