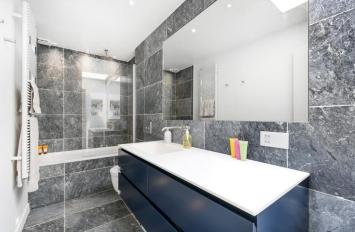

The property comprises of a spacious semi open plan kitchen reception with skylight and ornamental fireplace which was featured on a magazine. The kitchen was imported from Italy and bespoke. The kitchen includes; electric oven, induction hob, full sized fridge freezer, dishwasher and separate washer-dryer. Both bedrooms have bespoke fitted wardrobes and USB charging points. Both bathrooms (one en-suite) have beautiful marble and integrated vanity units.

This apartment is beautiful throughout and not your typical rental property. The landlord has spared no expense on the renovations and used the finest of fixtures, fittings and materials. This wonderful apartment benefits from numerous bespoke storage units, oak wood floors imported from Italy, abundance of natural light, wired security system and a safe.