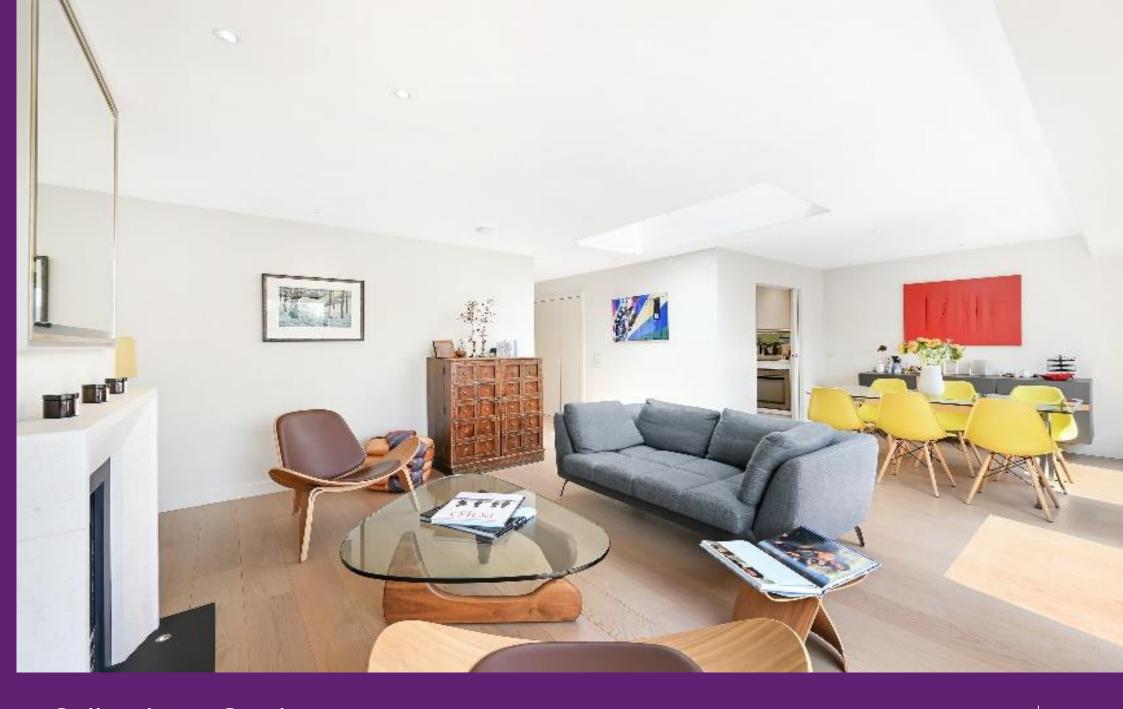

The property comprises of a spacious semi open plan kitchen reception with skylight and ornamental fireplace which was featured on a magazine. The kitchen was imported from Italy and bespoke. The kitchen includes; electric oven, induction hob, full sized fridge freezer, dishwasher and separate washer-dryer. Both bedrooms have bespoke fitted wardrobes and USB charging points. Both bathrooms (one en-suite) have beautiful marble and integrated vanity units.

This apartment is beautiful throughout and not your typical rental property. The landlord has spared no expense on the renovations and used the finest of fixtures, fittings and materials. This wonderful apartment benefits from numerous bespoke storage units, oak wood floors imported from Italy, abundance of natural light, wired security system and a safe.