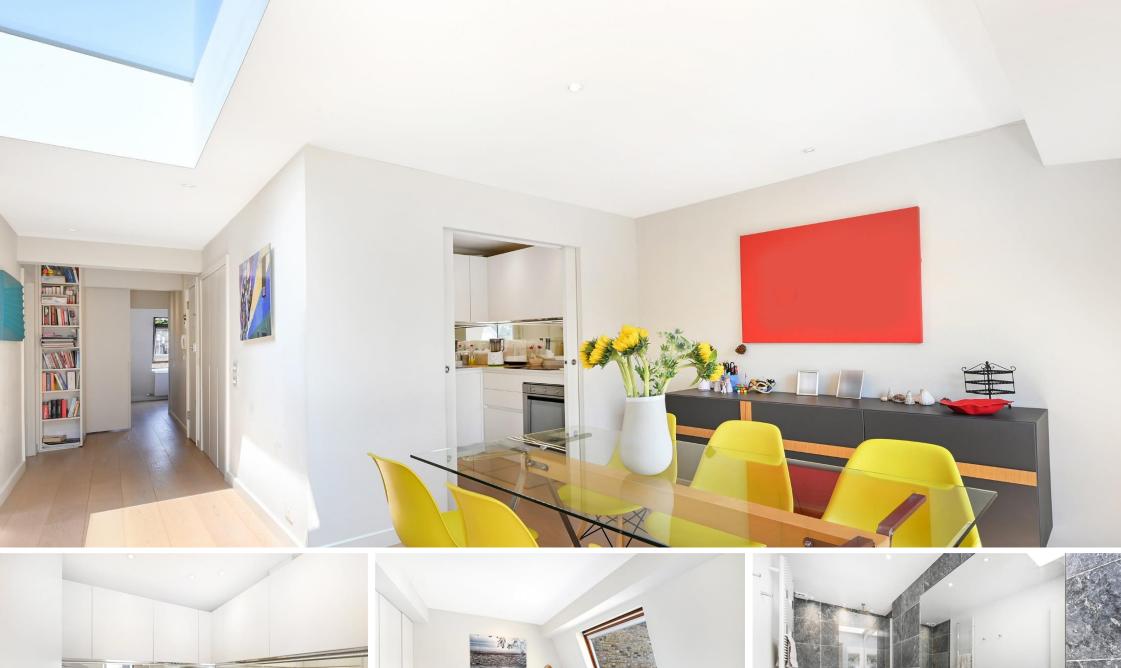

The property comprises of a spacious semi open plan kitchen reception with skylight and ornamental fireplace which was featured on a magazine. The kitchen was imported from Italy and bespoke. The kitchen includes; electric oven, induction hob, full sized fridge freezer, dishwasher and separate washer-dryer. Both bedrooms have bespoke fitted wardrobes and USB charging points. Both bathrooms (one en-suite) have beautiful marble and integrated vanity units.

This apartment is beautiful throughout and not your typical rental property. The landlord has spared no expense on the renovations and used the finest of fixtures, fittings and materials. This wonderful apartment benefits from numerous bespoke storage units, oak wood floors imported from Italy, abundance of natural light, wired security system and a safe.