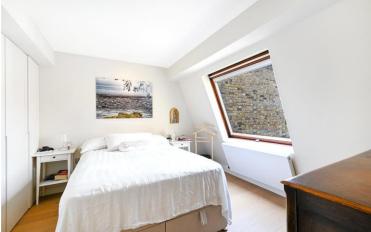

The property comprises of a spacious semi open plan kitchen reception with skylight and ornamental fireplace which was featured on a magazine. The kitchen was imported from Italy and bespoke. The kitchen includes; electric oven, induction hob, full sized fridge freezer, dishwasher and separate washer-dryer. Both bedrooms have bespoke fitted wardrobes and USB charging points. Both bathrooms (one en-suite) have beautiful marble and integrated vanity units.