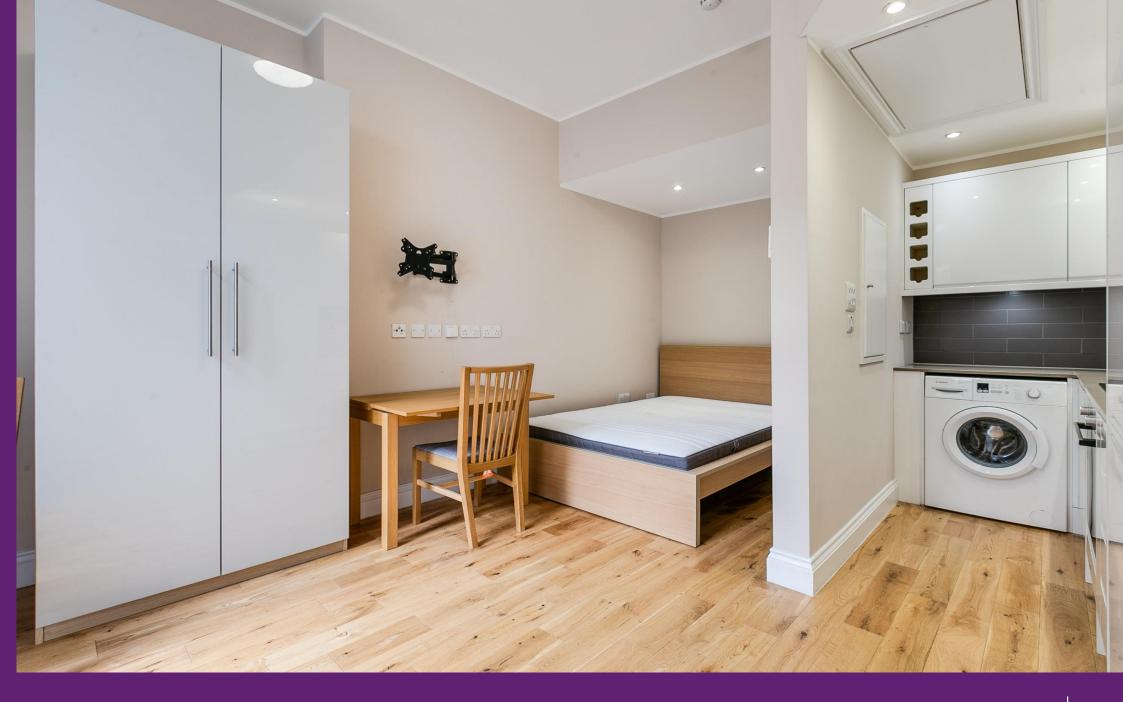

Longridge Road Earls Court, SW5

The property benefits from wooden floors all throughout, main room with a double bed, open plan and fully fitted kitchen, separate bathroom. Further benefiting from a recent refurbishment, the property is very modern, extremely bright.

- Raised ground floor apartment
- Offered furnished
- Close to Earls court tube station
- Access to garden
- Student friendly