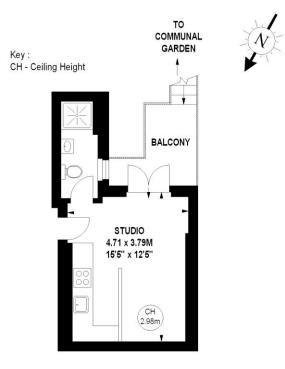

# Longridge Road, SW5

Approximate gross internal area

226 sq ft / 21.00 sq m

### **Raised Ground Floor**

The floor plan is not to scale and measurements and areas shown are approximate and therefore should be used for illustrative purposes only. The plan has been prepared in accordance with the RICS code of Measuring Practice and whilst we have confidence in the information produced, it must not be relied on. If there is any aspect of particular importance, you should carry out or commission your own inspection of the property. Copyright of FeaturePRO.