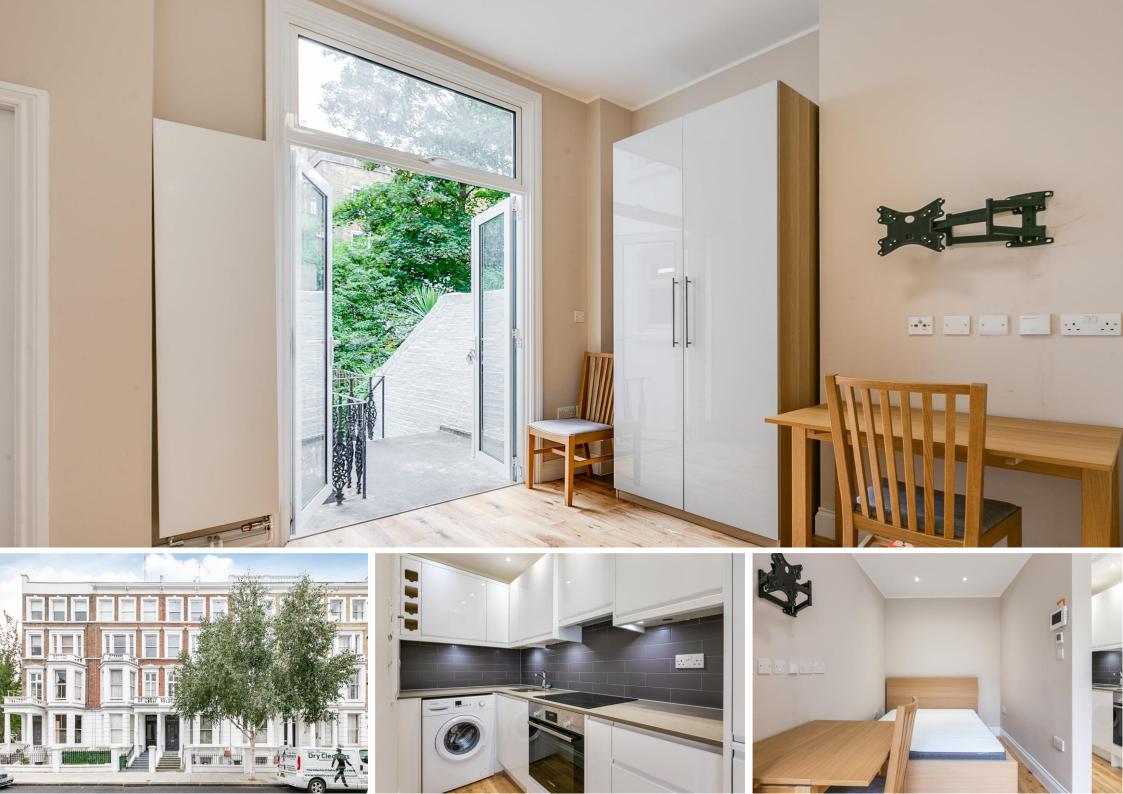

Longridge Road Earls Court, SW5

The property benefits from wooden floors all throughout, main room with a double bed, open plan and fully fitted kitchen, separate bathroom. Further benefiting from a recent refurbishment, the property is very modern, extremely bright.

- Raised ground floor apartment
- Offered furnished
- Close to Earls court tube station
- Access to garden
- Student friendly