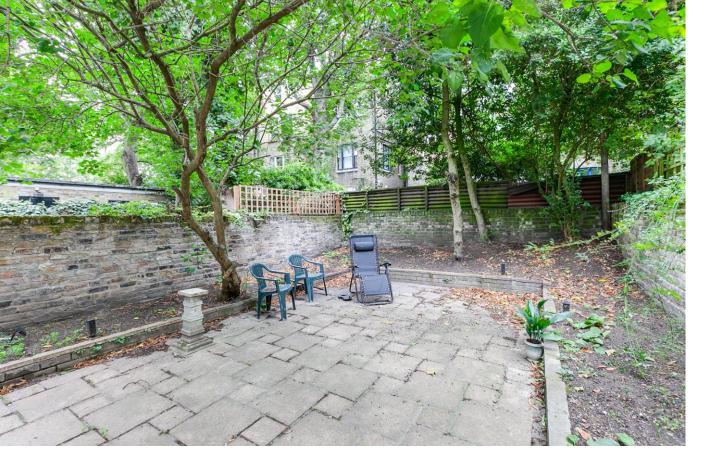

- Raised ground floor apartment
- Offered furnished
- Close to Earls court tube station
- Access to garden
- Student friendly