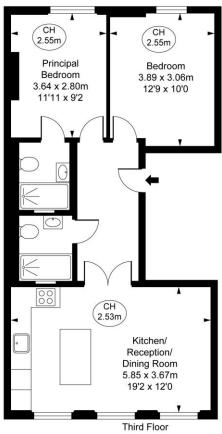

## Cornwall Gardens, SW7 Approximate Gross Internal Area 59.75 sq m / 643 sq ft

(CH = Ceiling Heights)

This plan is not to scale. It is for guidance and not for valuation purposes.

All measurements and areas are approximate only, and have been prepared in accordance with the current edition of the RICS Code of Measuring Practice.