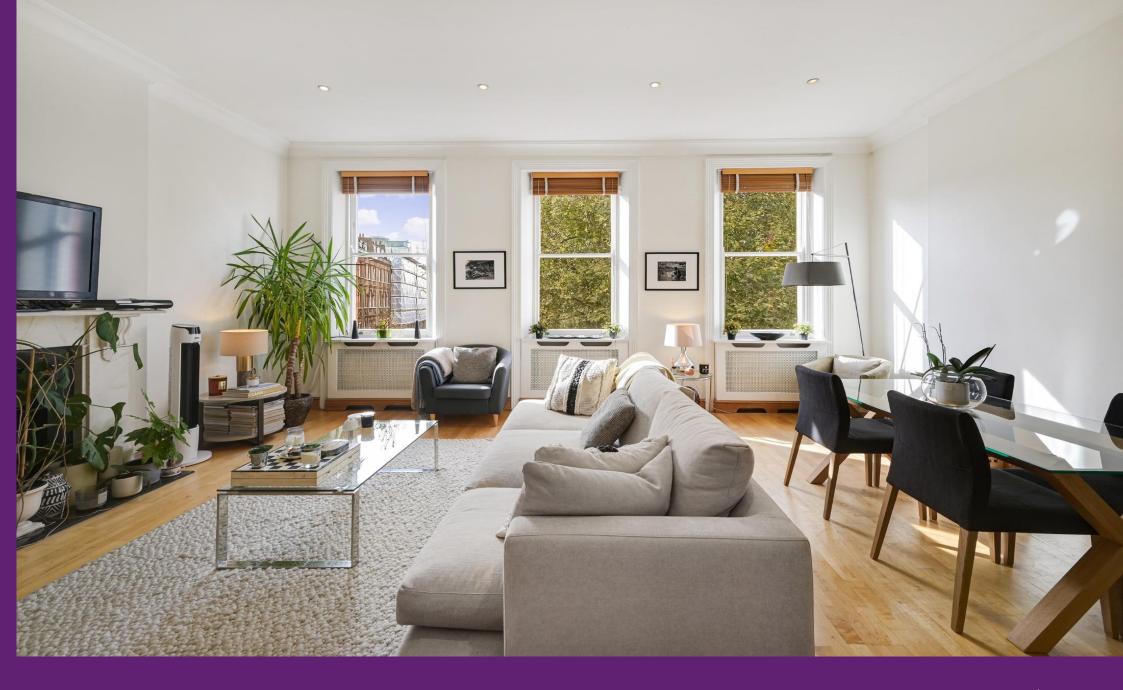

Nevern Square Earls Court, SW5

CHESTERTONS

Chestertons are proud to bring to the market this large and well maintained apartment located on Nevern Square. The property has high ceilings and wood floors throughout, a great amount of storage in the bedrooms and hallway, as well as views onto the garden from the reception room.

The property comprises of 2 double bedrooms, 2 bathrooms (one is en-suite), a large west facing reception room and fully fitted kitchen with integrated fixtures and fittings. Residents of Nevern Square also have the enjoyment of access to the communal garden.