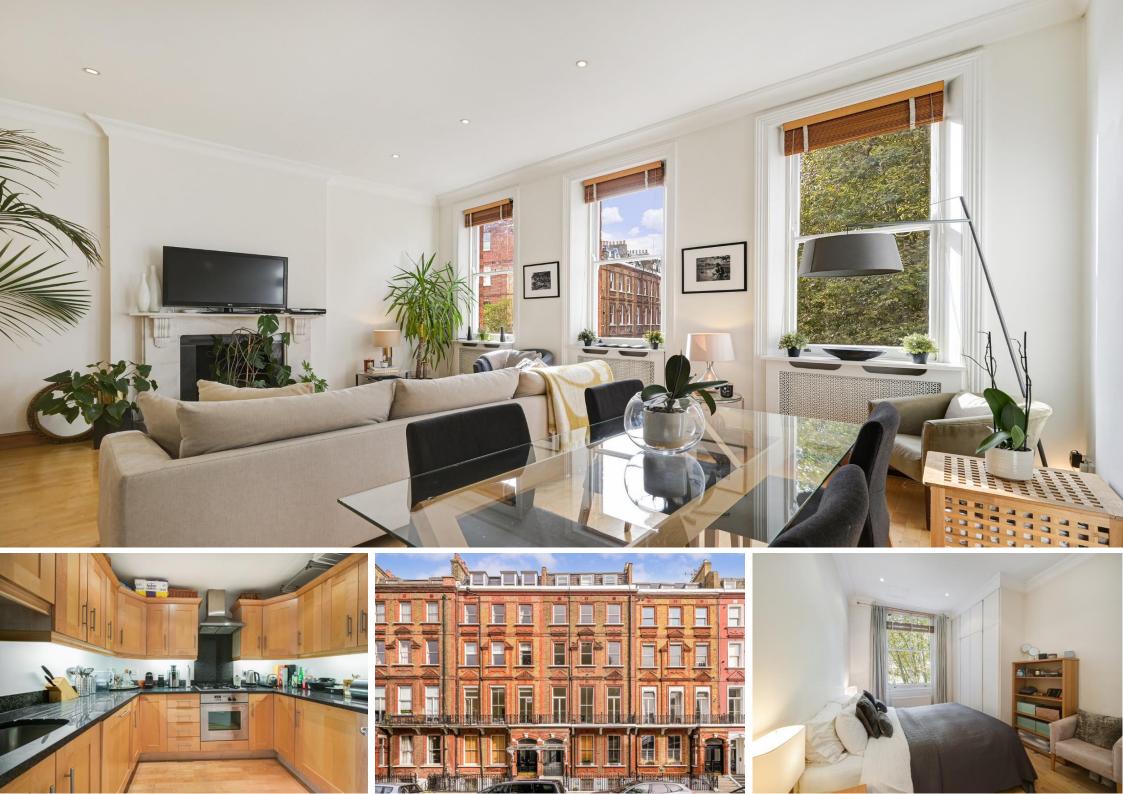

Nevern Square Earls Court, SW5

CHESTERTONS

Chestertons are proud to bring to the market this large and well maintained apartment located on Nevern Square. The property has high ceilings and wood floors throughout, a great amount of storage in the bedrooms and hallway, as well as views onto the garden from the reception room.

The property comprises of 2 double bedrooms, 2 bathrooms (one is en-suite), a large west facing reception room and fully fitted kitchen with integrated fixtures and fittings. Residents of Nevern Square also have the enjoyment of access to the communal garden.