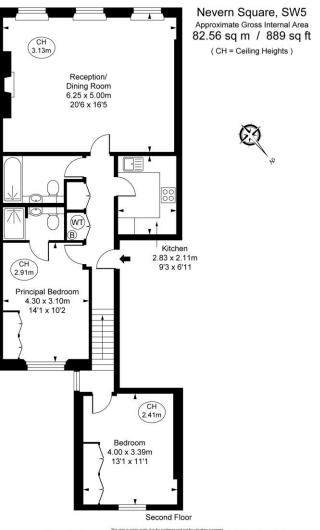

The property comprises of 2 double bedrooms, 2 bathrooms (one is en-suite), a large west facing reception room and fully fitted kitchen with integrated fixtures and fittings. Residents of Nevern Square also have the enjoyment of access to the communal garden.

## Minimum Term: Deposit Required: Local Authority: Council Tax Band: EPC Rating: C Unfurnished

12 months £4,500.00 Royal Borough of Kensington & Chelsea F

This plan is not to scale. It is for guidance and not for valuation purposes. All measurements and areas are approximate only, and have been propered in accordance with the current addition of the RICS Code of Measuring Practice. Or Fulture Thermance