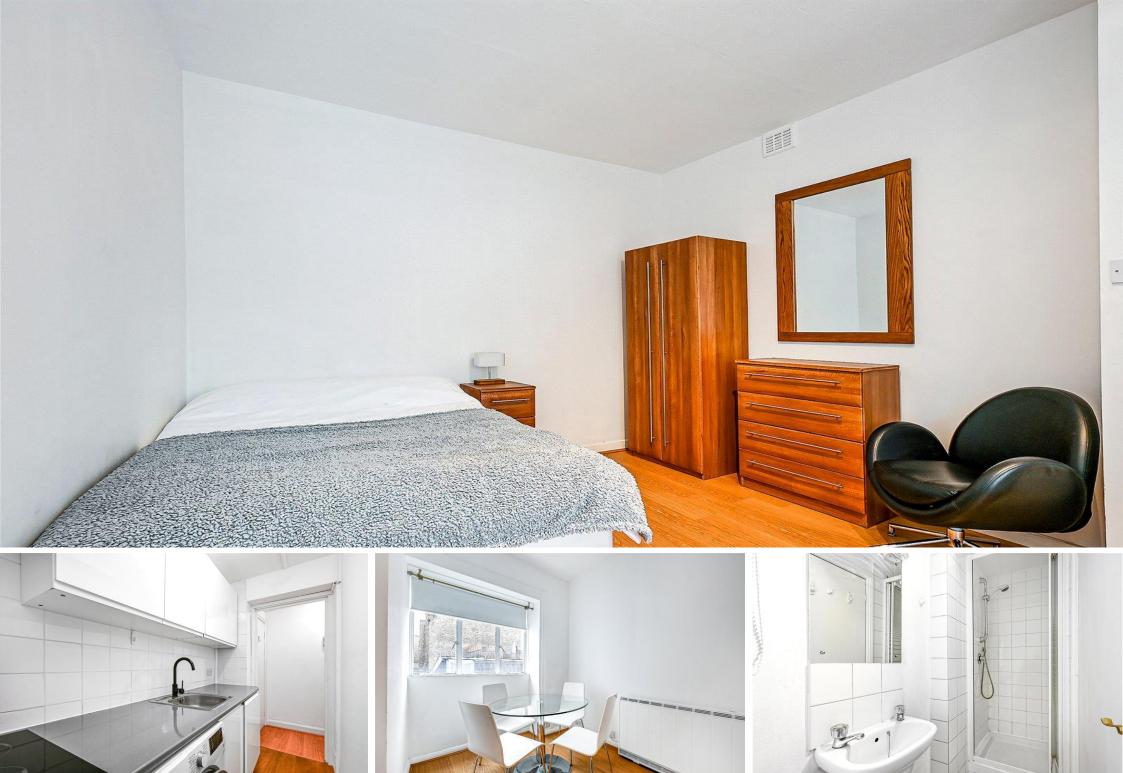

Kendrick Place
South Kensington, SW7

CHESTERTONS

A charming studio on the third floor located close to South Kensington station and council tax included. The property benefits from wooden floors throughout, a separate modern kitchen with washer/dryer and private bathroom.

- A charming self contained studio on the third floor
- Wooden floors throughout with private bathroom
- Separate kitchen with modern appliances and washer/dryer
- Excellently located for South Kensington Station