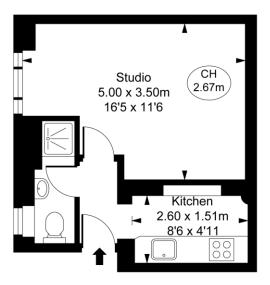

## Chestertons South Kensington Lettings

44-48 Old Brompton Road
South Kensington
London
SW7 3DY
southkensington@chestertons.co.uk
02075891244

Kendrick Place,
South Kensington, SW7
Approximate Gross Internal Area
24.88 sq m / 268 sq ft
(CH = Ceiling Heights)

Second Floor

This plan is not to scale. It is for guidance and not for valuation purposes.

All measurements and areas are approximate only, and have been prepared in accordance with the current edition of the RICS Code of Measuring Practice.