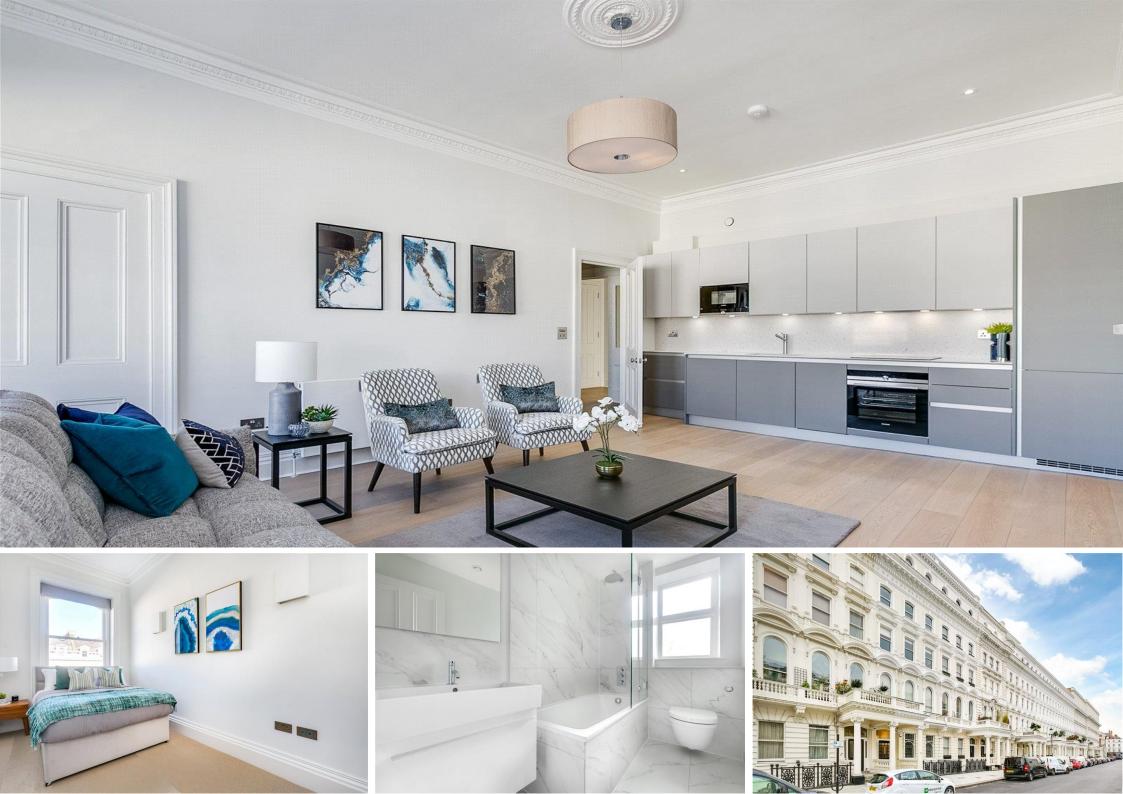

## Queens Gate Terrace South Kensington, SW7

A newly refurbished two bedroom flat on the third floor (with lift) of a fully renovated period conversion. The flat benefits from wood flooring in the reception room and contemporary fixtures and fittings throughout.

- A newly refurbished apartment in a fully renovated building
- Two bedrooms, bathroom, reception room, open plan kitchen
- Wood flooring in the reception room and contemporary throughout