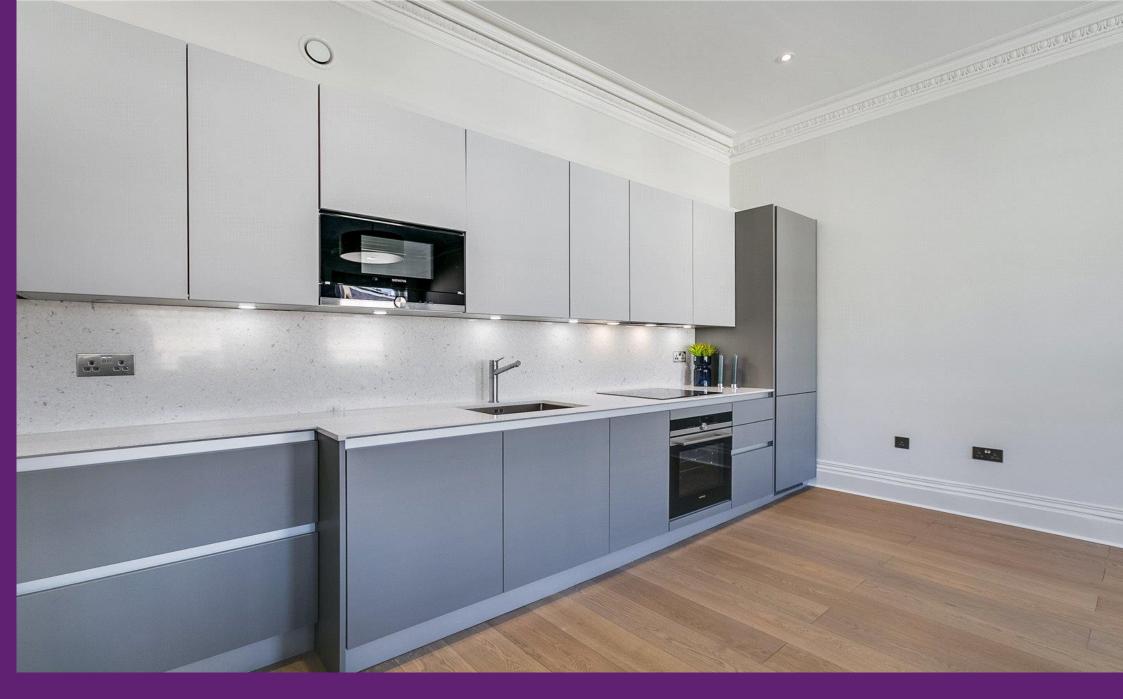

## Queens Gate Terrace South Kensington, SW7

A newly refurbished two bedroom flat on the third floor (with lift) of a fully renovated period conversion. The flat benefits from wood flooring in the reception room and contemporary fixtures and fittings throughout.

- A newly refurbished apartment in a fully renovated building
- Two bedrooms, bathroom, reception room, open plan kitchen
- Wood flooring in the reception room and contemporary throughout