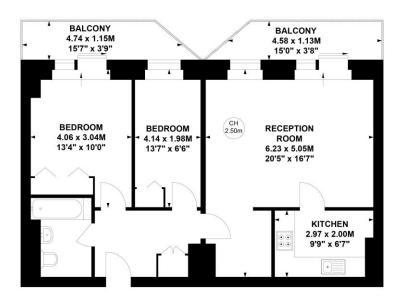

## **Sherborne Court, SW5**

Approximate gross internal area 63.00 sq m / 678 sq ft

Key: CH - Ceiling Height

**Fifth Floor** 

This plan is not to scale and must be used as layout guidance only. All measurements and areas are approximate and should not be relied upon vibre accurate information. This plan must not be relied upon vibre making property valuations, design considerations or any other such relevant decisions. We accept no responsibility or liability (whether in contract, tort or otherwise) in relation to any loss whatsoever arising from or in connection with any use of this plan or the adequacy, accuracy or completeness of it or any information within 1975.