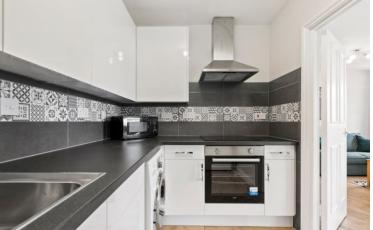

Cromwell Road Earls Court, SW5

CHESTERTONS

This fabulous apartment boasts a spacious a semi open plan kitchen reception with study area and two balconies. One balcony off the living room with views over Kensington and another balcony off the principle bedroom which also has fitted storage.