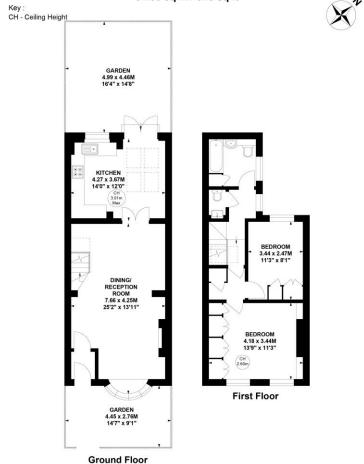

## **Childs Street, SW5**

Approximate gross internal area 84.55 sq m / 910 sq ft

This plan is not to scale and must be used as layout guidance only. All measurements and areas are approximate and should not be relied upon to provide accurate information. This plan must not be relied upon when making property valuations, design considerations or any other such relevant decisions. We accept no responsibility or liability (whether in contract, tort or otherwise) in relation to any loss whatsoever arising from or in connection with any use of this plan or the adequacy, accuracy or completeness of it or any information within it.