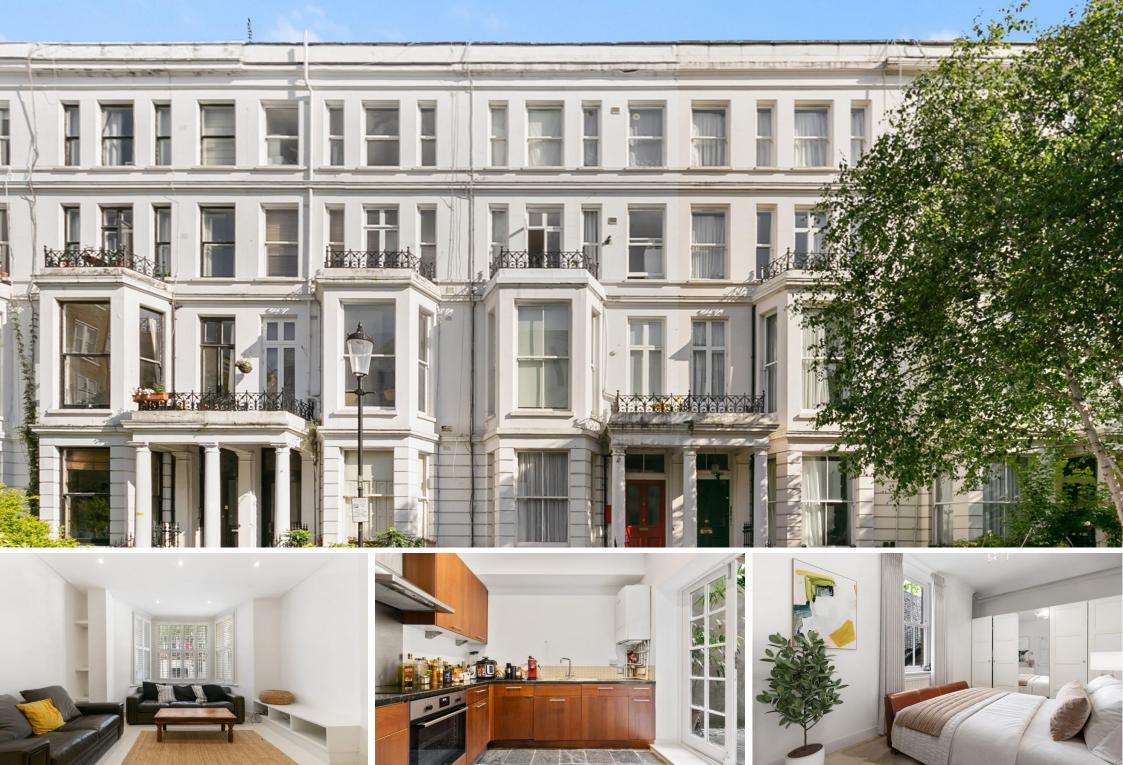

Longridge Road London, SW5

CHESTERTONS

Stylish and spacious one-bedroom flat in a charming period building on a quiet street in Earls Court. Features include a private entrance, modern kitchen, and generous storage throughout.