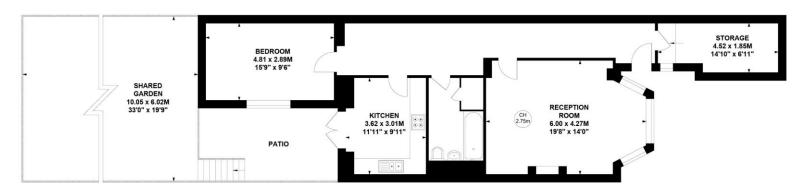

## Longridge Road, SW5

Approximate gross internal area 84.94 sq m / 914 sq ft

Key : CH - Ceiling Height

**Lower Ground Floor** 

This plan is not to scale and must be used as layout guidance only. All measurements and areas are approximate and should not be relied upon to provide accurate information. This plan must not be relied upon when making property valuations, design considerations or any other such relevant decisions. We accept no responsibility or liability (whether in contract, tort or otherwise) in relation to any loss whatsoever arising from or in connection with any use of this plan or the adequacy, accuracy or completeness of it or any information within it.