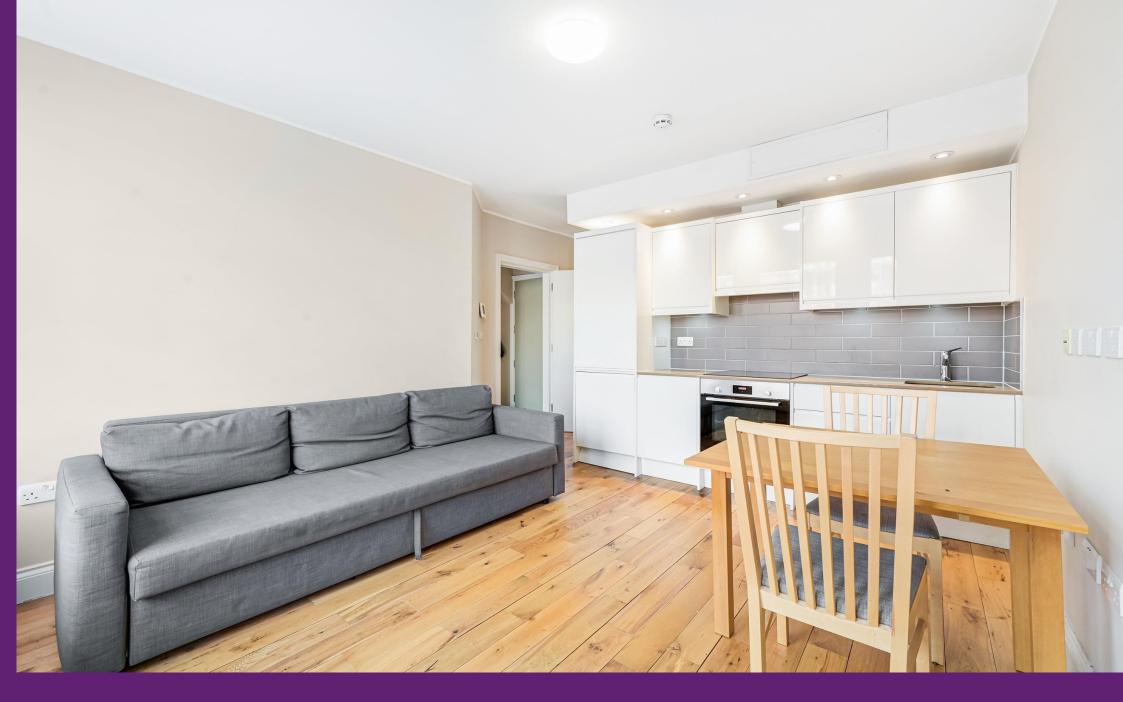

Longridge Road Earls Court, SW5

CHESTERTONS

Beautiful and bright renovated 1 bedroom apartment on the first floor of this Period Building in Earl's Court A fantastic 1 bedroom property on the 2nd of this period conversation in Earl's Court.

The property benefits from wooden floors all throughout, very bright reception room with a sofa bed, open plan fully fitted kitchen, separate bathroom, bedroom with built-in storage and a double bed.

Further benefiting from a recent refurbishment, the property is very modern, extremely bright with its high ceilings and large bay windows.

Ideally positioned in Earls Court, it is only a short walk from the tube station and all its best amenities the area has to offer.

- 1 bedroom apartment
- 2nd floor Period conversion
- Students are welcome
- Close to Earls Court tube station