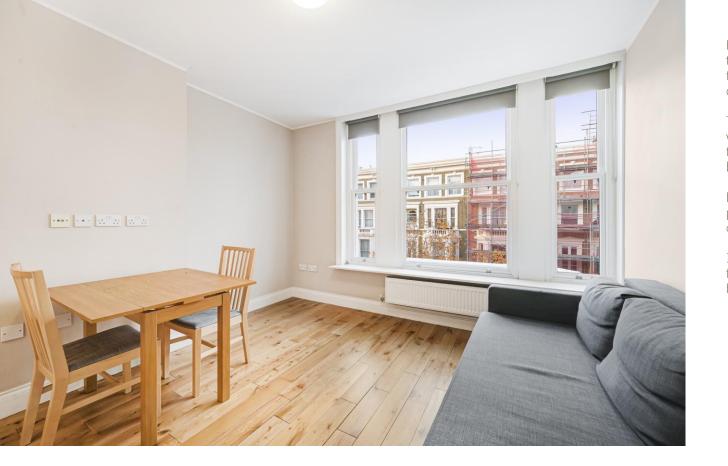

The property benefits from wooden floors all throughout, very bright reception room with a sofa bed, open plan fully fitted kitchen, separate bathroom, bedroom with built-in storage and a double bed.

Further benefiting from a recent refurbishment, the property is very modern, extremely bright with its high ceilings and large bay windows.

Ideally positioned in Earls Court, it is only a short walk from the tube station and all its best amenities the area has to offer.

- 1 bedroom apartment
- 2nd floor Period conversion
- Students are welcome
- Close to Earls Court tube station