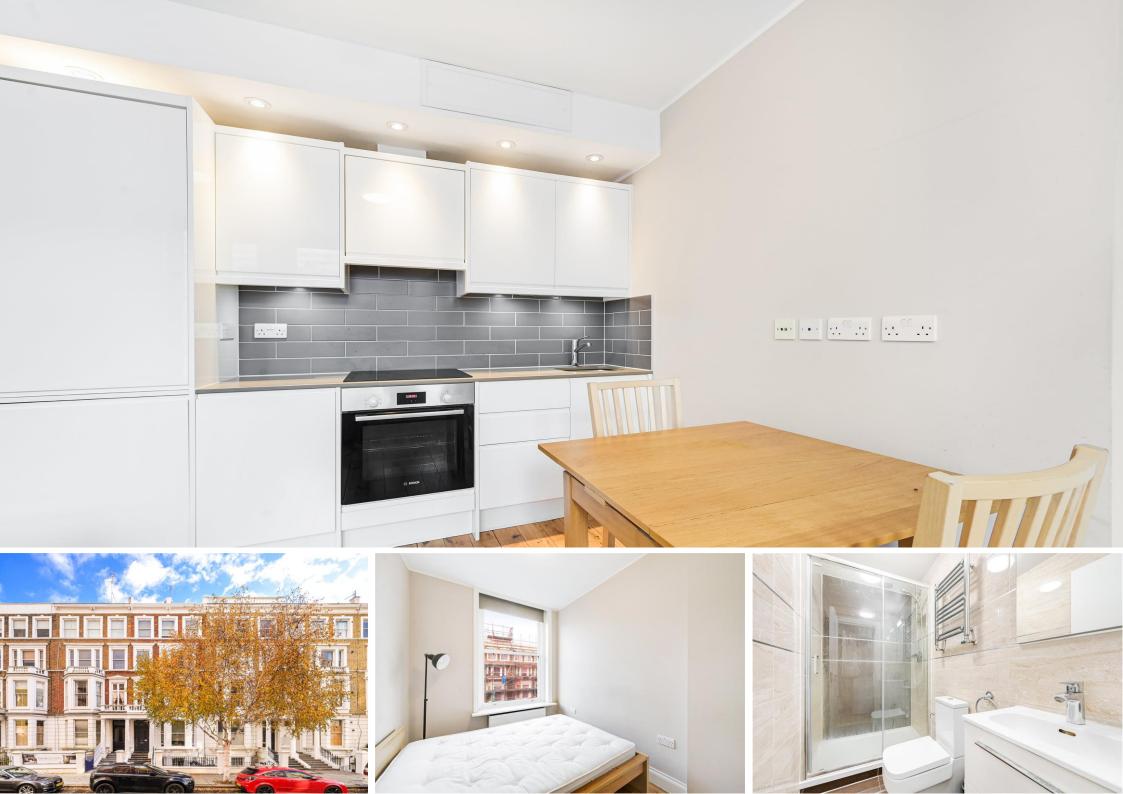

Longridge Road Earls Court, SW5

CHESTERTONS

Beautiful and bright renovated 1 bedroom apartment on the first floor of this Period Building in Earl's Court A fantastic 1 bedroom property on the 2nd of this period conversation in Earl's Court.

The property benefits from wooden floors all throughout, very bright reception room with a sofa bed, open plan fully fitted kitchen, separate bathroom, bedroom with built-in storage and a double bed.

Further benefiting from a recent refurbishment, the property is very modern, extremely bright with its high ceilings and large bay windows.

Ideally positioned in Earls Court, it is only a short walk from the tube station and all its best amenities the area has to offer.

- 1 bedroom apartment
- 2nd floor Period conversion
- Students are welcome
- Close to Earls Court tube station