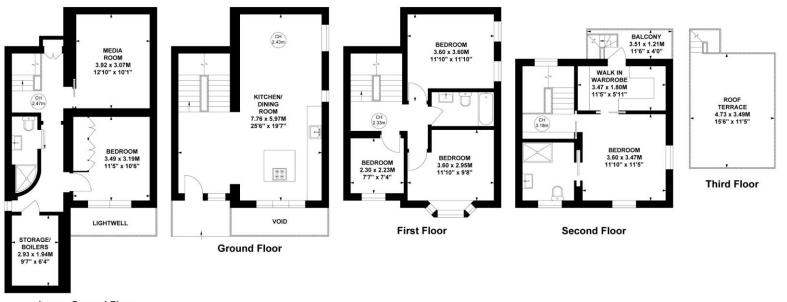

Approximate gross internal area 164.60 sq m / 1772 sq ft

Key : CH - Ceiling Height

Lower Ground Floor

Not to scale, for guidance only and must not be relied upon as a statement of fact. All measurements and areas are approximate only