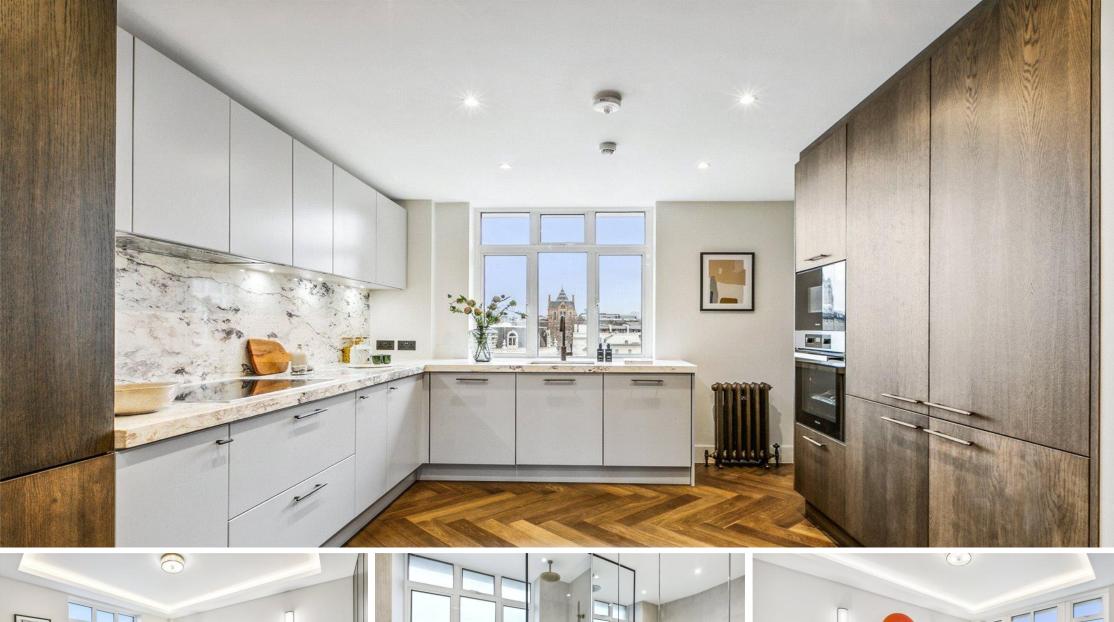

Onslow Crescent South Kensington, SW7

CHESTERTONS

Short Let - A stunning and spacious four bedroom lateral apartment with balcony situated on the seventh floor of this much sought after portered block on Onslow Crescent.

- Stunning lateral Penthouse finished to the highest of standard
- Four double bedrooms with ample storage
- Spacious double reception room with double glazing throughout
- 24 hour portered building in the centre of South Kensington