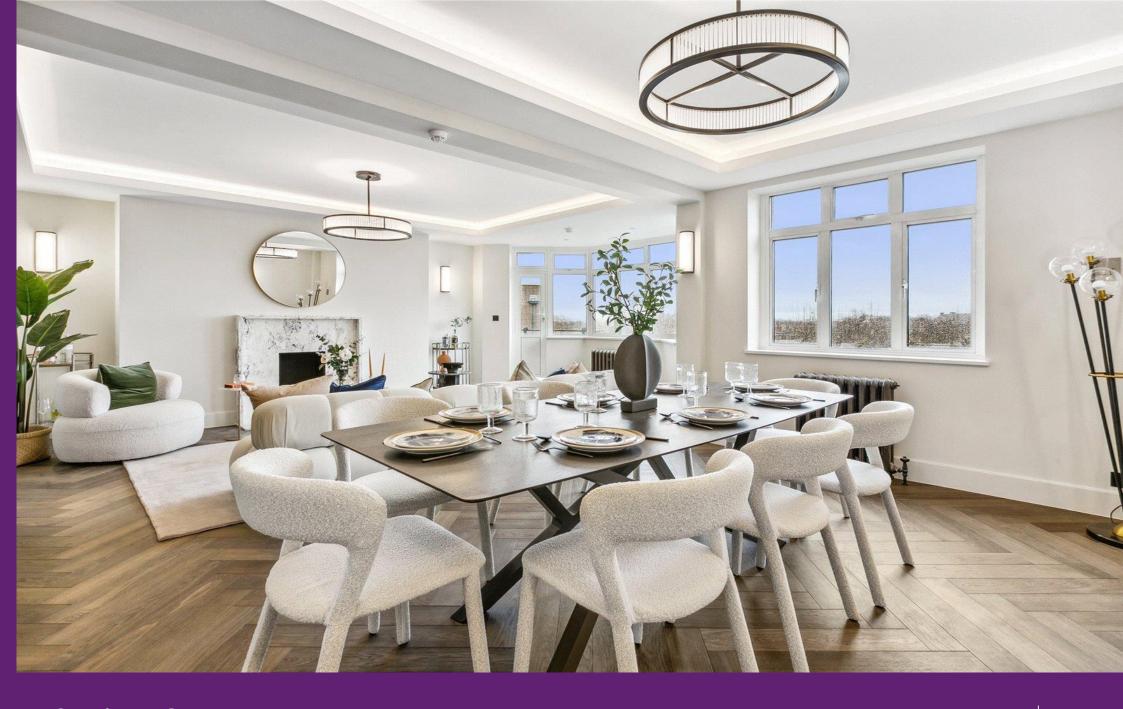

Onslow Crescent South Kensington, SW7

CHESTERTONS

Short Let - A stunning and spacious four bedroom lateral apartment with balcony situated on the seventh floor of this much sought after portered block on Onslow Crescent.

- Stunning lateral Penthouse finished to the highest of standard
- Four double bedrooms with ample storage
- Spacious double reception room with double glazing throughout
- 24 hour portered building in the centre of South Kensington